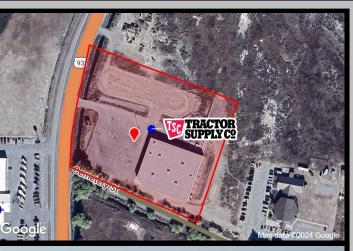

# 1026 South Challis Street Salmon, ID 83467 Lemhi County

### PROPERTY SUMMARY

Building Area Land Area Year Built Year Renovated Parking Zone

35,880 sf 4.87 acres 2015 2023 146 spaces HC