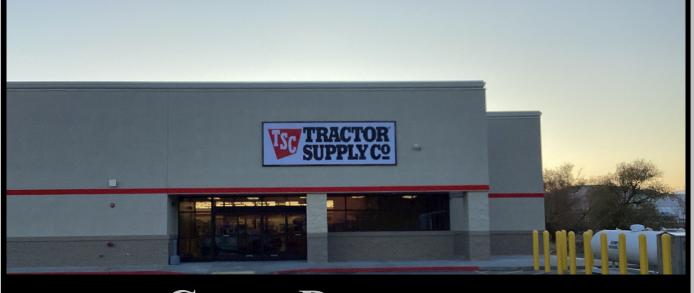

# **TRACTOR SUPPLY**

# 1026 South Challis Street Salmon, ID 83467 Lemhi County

### PROPERTY SUMMARY

Building Area Land Area Year Built Year Renovated Parking Zone

35,880 sf 4.87 acres 2015 2023 146 spaces HC

### LEASE SUMMARY

Tenant Lease Commencement Lease Expiration Rent Increases

Lease Type Renewal Options Renewal Option Rates Tractor Supply 11/18/2023 11/30/2038 5% Every Five (5) Years

NN Four (4) Five (5) Year Extensions 10% per option

# \*\*BROKERS WELCOME\*\*

\*Buyer is responsible for verifying all information during Due Diligence process.

**\$4,000,000** 14+ YEARS REMAINING ON INITIAL TERM







# FFERING SUMN