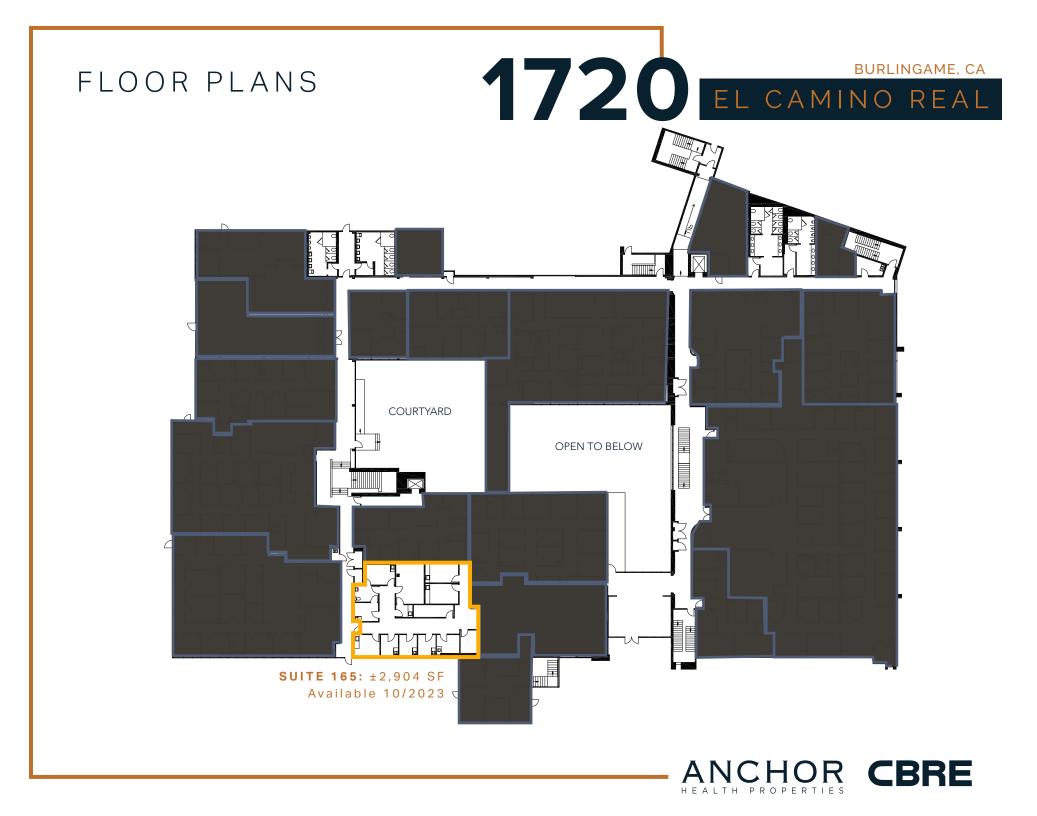

# 1720 EL CAMINO REAL

- Prime Medical Office Space
- Across from Mills-Peninsula Medical Center
- Close Proximity to Milbrae Bart and Caltrain Station
- Monument Signage Available
- Ample Free Parking for Staff and Patients
- Easy Access to I 280, Hwy 101, and SR 82







#### NEW IMPROVEMENTS

- Large Indoor/Outdoor Amenity Area
- New Exterior Entry and Lobby Area
- Upgraded Common Areas
- Tl's Available













### LOCAL AMENITIES

## 1720 EL CAMINO REAL

- Across from Mills-Peninsula Medical Center
- Close Proximity to Milbrae Bart and Caltrain Station
- Easy Access to Hwy 101, I-280, and SR 82





## 1720 EL CAMINO REAL

#### CONTACT INFORMATION

#### **SIMON CLARK**

Lic. 01318652 +1 650 577 2938 simon.clark@cbre.com

© 2023 CBRE, Inc. All rights reserved. This information has been obtained from sources believed reliable, but has not been verified for accuracy or completeness. You should conduct a careful, independent investigation of the property and verify all information. Any reliance on this information is solely at your own risk. CBRE and the CBRE logo are service marks of CBRE, Inc. All other marks displayed on this document are the property of their respective owners, and the use