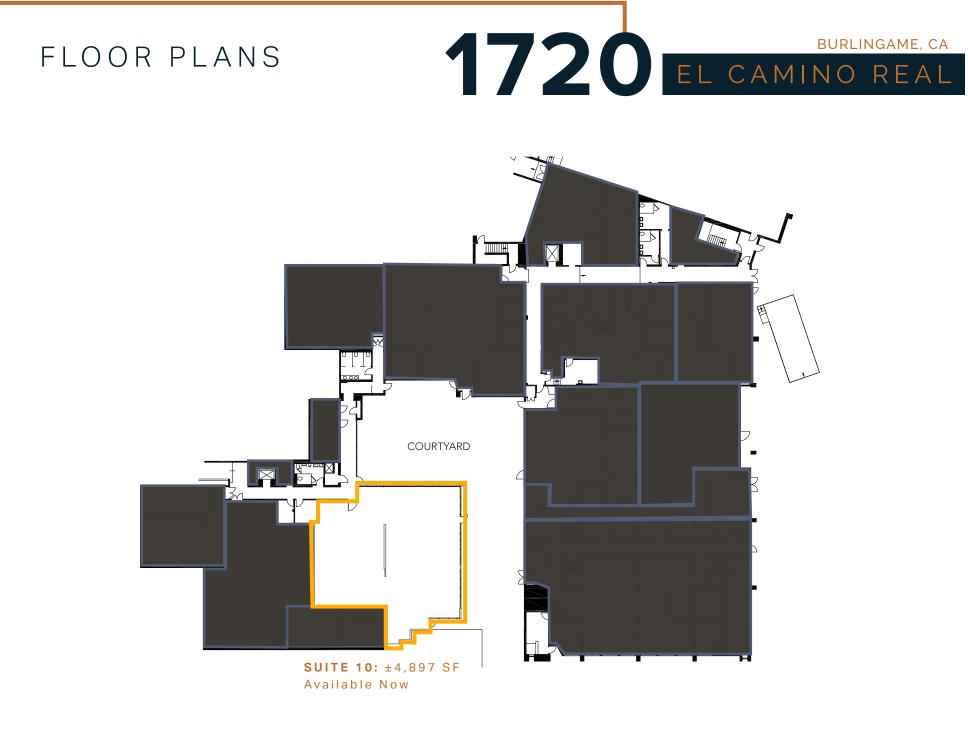

# 1720 EL CAMINO REAL

- Prime Medical Office Space
- Across from Mills-Peninsula Medical Center
- Close Proximity to Milbrae Bart and Caltrain Station
- Monument Signage Available
- Ample Free Parking for Staff and Patients
- Easy Access to I 280, Hwy 101, and SR 82







#### NEW IMPROVEMENTS

- Large Indoor/Outdoor Amenity Area
- New Exterior Entry and Lobby Area
- Upgraded Common Areas
- Tl's Available













### LOCAL AMENITIES

## 1720 EL CAMINO REAL

- Across from Mills-Peninsula Medical Center
- Close Proximity to Milbrae Bart and Caltrain Station
- Easy Access to Hwy 101, I-280, and SR 82





## 1720 EL CAMINO REAL

#### CONTACT INFORMATION

#### **SIMON CLARK**

Lic. 01318652 +1 650 577 2938 simon.clark@cbre.com

© 2023 CBRE, Inc. All rights reserved. This information has been obtained from sources believed reliable, but has not been verified for accuracy or completeness. You should conduct a careful, independent investigation of the property and verify all information. Any reliance on this information is solely at your own risk. CBRE and the CBRE logo are service marks of CBRE, Inc. All other marks displayed on this document are the property of their respective owners, and the