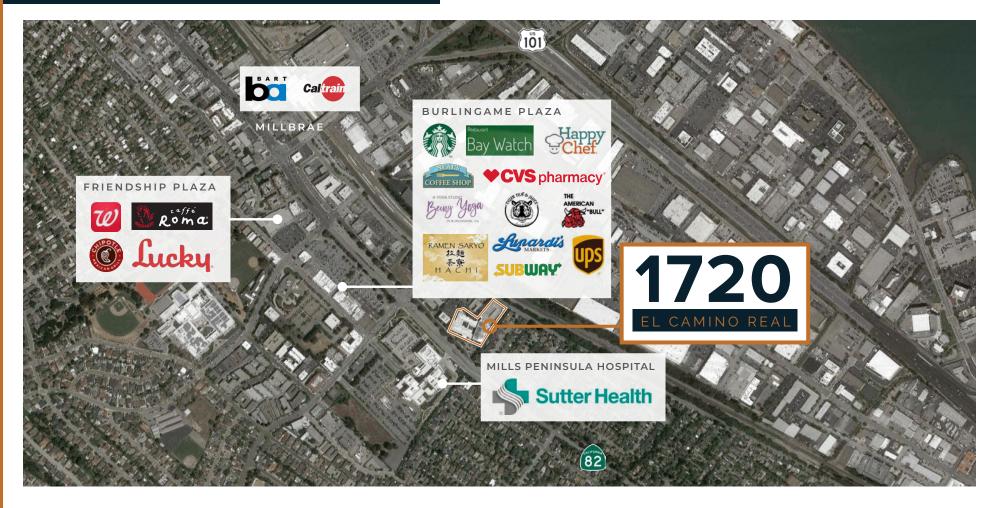

### LOCAL AMENITIES

# 1720 EL CAMINO REAL

- Prime Medical Office Space
- Across from Mills-Peninsula Medical Center
- Close Proximity to Milbrae Bart and Caltrain Station
- Monument Signage Available
- Ample Free Parking for Staff and Patients
- Easy Access to I 280, Hwy 101, and SR 82

## 1720 EL CAMINO REAL

- Across from Mills-Peninsula Medical Center
- Close Proximity to Milbrae Bart and Caltrain Station
- Easy Access to Hwy 101, I-280, and SR 82