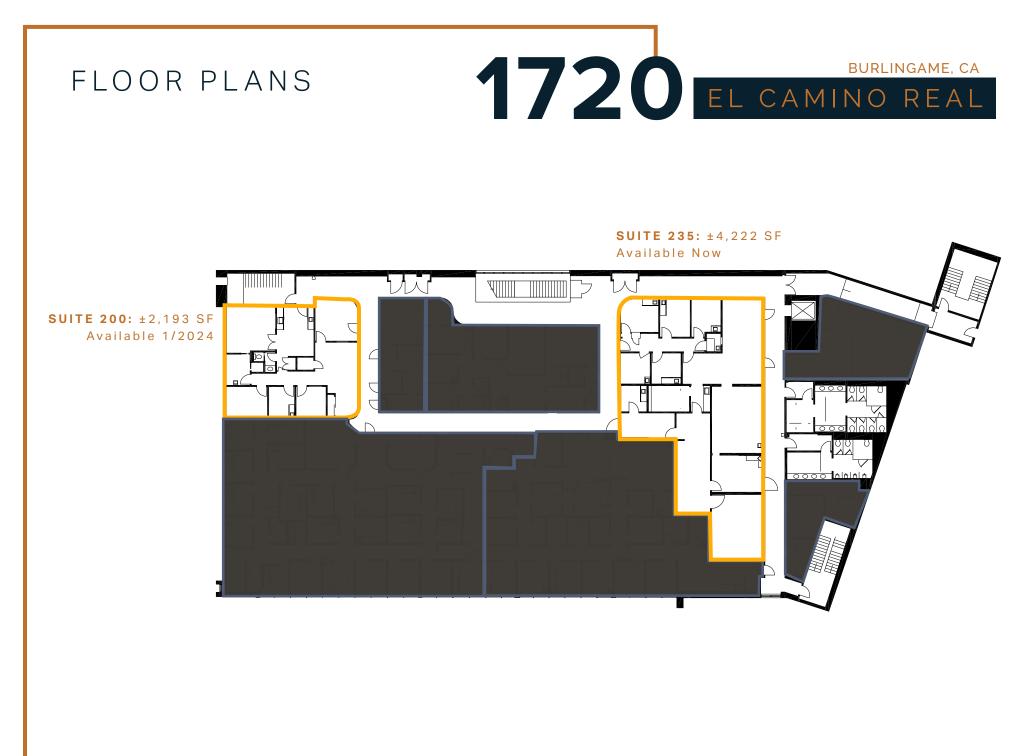

# 1720 EL CAMINO REAL

- Prime Medical Office Space
- Across from Mills-Peninsula Medical Center
- Close Proximity to Milbrae Bart and Caltrain Station
- Monument Signage Available
- Ample Free Parking for Staff and Patients
- Easy Access to I 280, Hwy 101, and SR 82







#### NEW IMPROVEMENTS

- Large Indoor/Outdoor Amenity Area
- New Exterior Entry and Lobby Area
- Upgraded Common Areas
- Tl's Available













### LOCAL AMENITIES

## 1720 EL CAMINO REAL

- Across from Mills-Peninsula Medical Center
- Close Proximity to Milbrae Bart and Caltrain Station
- Easy Access to Hwy 101, I-280, and SR 82





## 1720 EL CAMINO REAL

#### CONTACT INFORMATION

#### **SIMON CLARK**

Lic. 01318652 +1 650 577 2938 simon.clark@cbre.com

© 2023 CBRE, Inc. All rights reserved. This information has been obtained from sources believed reliable, but has not been verified for accuracy or completeness. You should conduct a careful, independent investigation of the property and verify all information. Any reliance on this information is solely at your own risk. CBRE and the CBRE logo are service marks of CBRE, Inc. All other marks displayed on this document are the property of their respective owners, and the use o