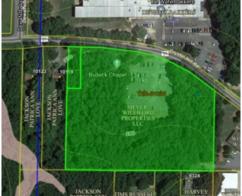

Other - See Remarks                               |
| Heating             | Other - See Remarks                               |
| Utilities           | Sewer - Public, Water - Public, Some<br>Utilities |
| Special             | Legal Description                                 |

#### **Location Details**

| Zoning            | I-1   |
|-------------------|-------|
| Location Features | Level |

#### Miscellaneous Details

| Business Type    | None  |  |
|------------------|-------|--|
| Expenses Include | Taxes |  |
| Lot              | Level |  |







**Tenant Expenses** 

None







### **Public Facts**

Legal Description

City/Municipality/Township North Little Rock, AR 72113







## Maps



Legend: Subject Property







Legend: Subject Property





# **Property Photos**

















#### **Traffic Counts**





### 30,806

2023 Est. daily traffic counts

Street: Maumelle Blvd Cross: Cock of the Walk Ln Cross Dir: SE Dist: 0.05 miles

| Historical counts |  |        |      |  |
|-------------------|--|--------|------|--|
| Year              |  | Count  | Туре |  |
|                   |  | 30,701 |      |  |
|                   |  |        |      |  |
|                   |  |        |      |  |
|                   |  |        |      |  |
|                   |  |        |      |  |



#### 1,680

2023 Est. daily traffic counts

Dist: 0.07 miles

Street: Counts Massie Rd Cross: River Pointe Dr Cross Dir: S

Historical counts Count Type 1,678 ADT



## 1,559

2023 Est. daily traffic counts

Street: Crystal Hill Road Cross: Riverwood Dr Cross Dir: E Dist: 0.06 m