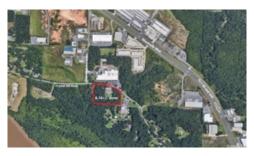

| Other - See Remarks                               |
| Heating             | Other - See Remarks                               |
| Utilities           | Sewer - Public, Water - Public, Some<br>Utilities |
| Special             | Legal Description                                 |

#### **Location Details**

| Zoning            | I-1   |
|-------------------|-------|
| Location Features | Level |

#### Miscellaneous Details

| Business Type    | None  |  |
|------------------|-------|--|
| Expenses Include | Taxes |  |
| Lot              | Level |  |







**Tenant Expenses** 

None







### **Public Facts**

Legal Description

City/Municipality/Township North Little Rock, AR 72113







## Maps



Legend: Subject Property







Legend: Subject Property





# **Property Photos**

















#### **Traffic Counts**





### 30,806

2023 Est. daily traffic counts

Street: Maumelle Blvd Cross: Cock of the Walk Ln Cross Dir: SE Dist: 0.05 miles

| Historical counts |  |        |      |  |
|-------------------|--|--------|------|--|
| Year              |  | Count  | Туре |  |
|                   |  | 30,701 |      |  |
|                   |  |        |      |  |
|                   |  |        |      |  |
|                   |  |        |      |  |
|                   |  |        |      |  |



#### 1,680

2023 Est. daily traffic counts

Dist: 0.07 miles

Street: Counts Massie Rd Cross: River Pointe Dr Cross Dir: S

Historical counts Count Type 1,678 ADT



## 1,559

2023 Est. daily traffic counts

Street: Crystal Hill Road Cross: Riverwood Dr Cross Dir: E Dist: 0.06