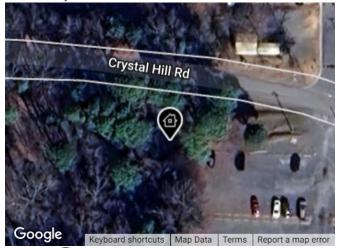

|
| Floor               | Other - See Remarks                               |
| Heating             | Other - See Remarks                               |
| Utilities           | Sewer - Public, Water - Public, Some<br>Utilities |
| Special             | Legal Description                                 |

#### **Location Details**

| Zoning            | I-1   |
|-------------------|-------|
| Location Features | Level |

#### Miscellaneous Details

| Business Type    | None  |  |
|------------------|-------|--|
| Expenses Include | Taxes |  |
| Lot              | Level |  |







**Tenant Expenses** 

None







### **Public Facts**

Legal Description

City/Municipality/Township North Little Rock, AR 72113







## Maps



Legend: Subject Property







Legend: Subject Property





# **Property Photos**

















#### **Traffic Counts**





### 30,806

2023 Est. daily traffic counts

Street: Maumelle Blvd Cross: Cock of the Walk Ln Cross Dir: SE Dist: 0.05 miles

| Historical counts |  |        |      |  |
|-------------------|--|--------|------|--|
| Year              |  | Count  | Туре |  |
|                   |  | 30,701 |      |  |
|                   |  |        |      |  |
|                   |  |        |      |  |
|                   |  |        |      |  |
|                   |  |        |      |  |



#### 1,680

2023 Est. daily traffic counts

Dist: 0.07 miles

Street: Counts Massie Rd Cross: River Pointe Dr Cross Dir: S

Historical counts Count Type 1,678 ADT



## 1,559

2023 Est. daily traffic counts

Street: