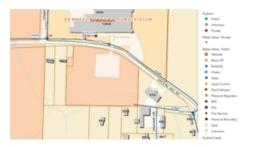

er - See Remarks                               |
| Heating             | Other - See Remarks                               |
| Utilities           | Sewer - Public, Water - Public, Some<br>Utilities |
| Special             | Legal Description                                 |

#### **Location Details**

| Zoning            | I-1   |
|-------------------|-------|
| Location Features | Level |

#### Miscellaneous Details

| Business Type    | None  |  |
|------------------|-------|--|
| Expenses Include | Taxes |  |
| Lot              | Level |  |







**Tenant Expenses** 

None







### **Public Facts**

Legal Description

City/Municipality/Township North Little Rock, AR 72113







## Maps



Legend: Subject Property







Legend: Subject Property





# **Property Photos**

















#### **Traffic Counts**





### 30,806

2023 Est. daily traffic counts

Street: Maumelle Blvd Cross: Cock of the Walk Ln Cross Dir: SE Dist: 0.05 miles

| Historical counts |  |        |      |  |
|-------------------|--|--------|------|--|
| Year              |  | Count  | Туре |  |
|                   |  | 30,701 |      |  |
|                   |  |        |      |  |
|                   |  |        |      |  |
|                   |  |        |      |  |
|                   |  |        |      |  |



#### 1,680

2023 Est. daily traffic counts

Dist: 0.07 miles

Street: Counts Massie Rd Cross: River Pointe Dr Cross Dir: S

Historical counts Count Type 1,678 ADT



## 1,559

2023 Est. daily traffic counts

Street: Crystal Hill Road Cross: Riverwood Dr Cross Dir: E Dist: 0.06 miles