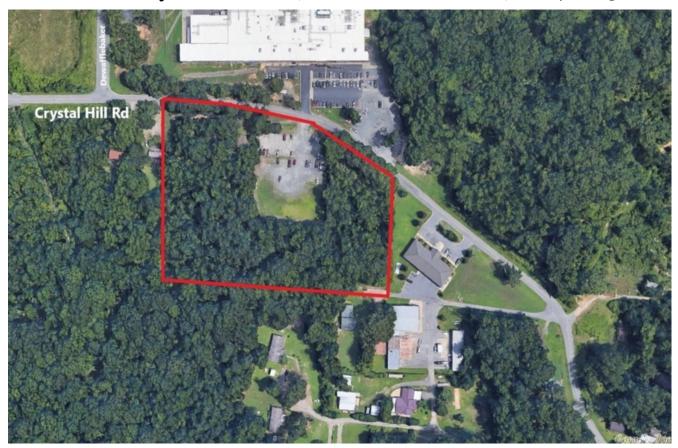

#### PROPERTY REPORT

#### 10001 Crystal Hill Rd, North Little Rock, AR 72113





Presented by

#### Johnny Mitchum | Executive Broker

Arkansas Real Estate License: EB0043654



Work: (501) 940-3231 | Fax: (501) 907-5958 | Fax: (501) 907-5958

Main: jmitchum@kw.com

Office: www.MitchumRealEstate.com

Keller Williams Realty 12814 Cantrell Rd Little Rock, AR 72223







### 10001 Crystal Hill Rd, North Little Rock, AR 72113

Active

- Active: 8/16/2021

**List Price** 

\$1,002,967

Active Date: 8/16/2021 Listing ID: 21026718

| Property Facts    | Public Facts | Listing Facts       |  |
|-------------------|--------------|---------------------|--|
| Property Type     | _            | Land                |  |
| Property Subtype  | <del>-</del> | Land Only           |  |
| Number of Stories | _            | Other - See Remarks |  |
| Lot Size          | -