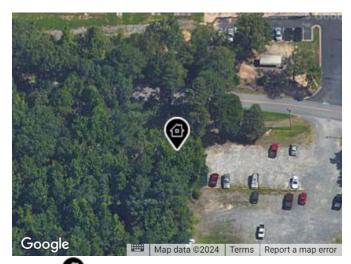

|
| Floor               | Other - See Remarks                               |
| Heating             | Other - See Remarks                               |
| Utilities           | Sewer - Public, Water - Public, Some<br>Utilities |
| Special             | Legal Description                                 |

#### **Location Details**

| Zoning            | I-1   |
|-------------------|-------|
| Location Features | Level |

#### Miscellaneous Details

| Business Type    | None  |  |
|------------------|-------|--|
| Expenses Include | Taxes |  |
| Lot              | Level |  |







**Tenant Expenses** 

None







### **Public Facts**

Legal Description

City/Municipality/Township North Little Rock, AR 72113







## Maps



Legend: Subject Property







Legend: Subject Property





# **Property Photos**

















#### **Traffic Counts**





### 30,806

2023 Est. daily traffic counts

Street: Maumelle Blvd Cross: Cock of the Walk Ln Cross Dir: SE Dist: 0.05 miles

| Historical counts |  |        |      |  |
|-------------------|--|--------|------|--|
| Year              |  | Count  | Туре |  |
|                   |  | 30,701 |      |  |
|                   |  |        |      |  |
|                   |  |        |      |  |
|                   |  |        |      |  |
|                   |  |        |      |  |



#### 1,680

2023 Est. daily traffic counts

Dist: 0.07 miles

Street: Counts Massie Rd Cross: River Pointe Dr Cross Dir: S

Historical counts Count Type 1,678 ADT



## 1,559

2023 Est. daily traffic counts

Street: Crys