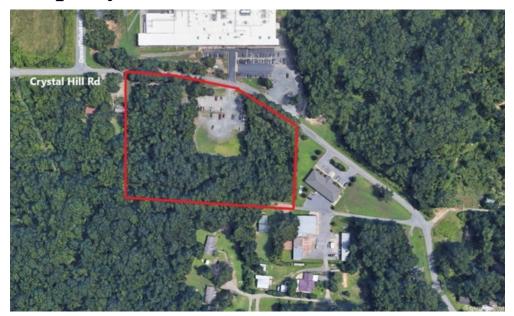

| Other - See Remarks                               |
| Heating             | Other - See Remarks                               |
| Utilities           | Sewer - Public, Water - Public, Some<br>Utilities |
| Special             | Legal Description                                 |

#### **Location Details**

| Zoning            | I-1   |
|-------------------|-------|
| Location Features | Level |

#### Miscellaneous Details

| Business Type    | None  |  |
|------------------|-------|--|
| Expenses Include | Taxes |  |
| Lot              | Level |  |







**Tenant Expenses** 

None







### **Public Facts**

Legal Description

City/Municipality/Township North Little Rock, AR 72113







## Maps



Legend: Subject Property







Legend: Subject Property





# **Property Photos**

















#### **Traffic Counts**





### 30,806

2023 Est. daily traffic counts

Street: Maumelle Blvd Cross: Cock of the Walk Ln Cross Dir: SE Dist: 0.05 miles

| Historical counts |  |        |      |  |
|-------------------|--|--------|------|--|
| Year              |  | Count  | Туре |  |
|                   |  | 30,701 |      |  |
|                   |  |        |      |  |
|                   |  |        |      |  |
|                   |  |        |      |  |
|                   |  |        |      |  |



#### 1,680

2023 Est. daily traffic counts

Dist: 0.07 miles

Street: Counts Massie Rd Cross: River Pointe Dr Cross Dir: S

Historical counts Count Type 1,678 ADT



## 1,559

2023 Est. daily traffic counts

Street: Crystal Hill Road Cross: Riverwood Dr Cross Dir: E Dist: 0.