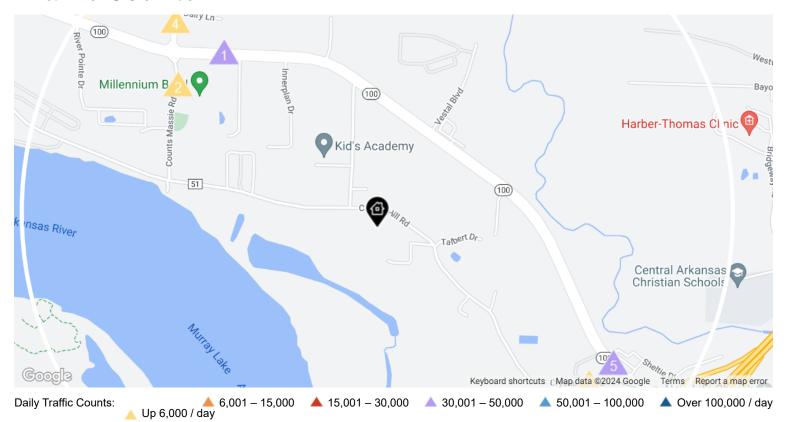

## Maps

Legend: Subject Property

Legend: Subject Property

#### **Traffic Counts**

### 30,806

2023 Est. daily traffic counts

Street: Maumelle Blvd Cross: Cock of the Walk Ln Cross Dir: SE Dist: 0.05 miles

| Historical counts |  |        |      |  |
|-------------------|--|--------|------|--|
| Year              |  | Count  | Туре |  |
|                   |  | 30,701 |      |  |
|                   |  |        |      |  |
|                   |  |        |      |  |
|                   |  |        |      |  |
|                   |  |        |      |  |

#### 1,680

2023 Est. daily traffic counts

Dist: 0.07 miles

Street: Counts Massie Rd Cross: River Pointe Dr Cross Dir: S

Historical counts Count Type 1,678 ADT

## 1,559

2023 Est. daily traffic counts

Street: Crystal Hill Road Cross: Riverwood Dr Cross Dir: E Dist: 0.06 miles

Historical counts Count Type 2021 1,100 **ADT** 1,400 **ADT** 2020 2019 1,700 **ADT** 2,100 **ADT** 1,600 AADT 2016

#### 3,157

2023 Est. daily traffic counts

Street: Counts Massie Rd Cross: Dairy Ln Cross Dir: N Dist: 0.03 miles

| Historical c | Historical counts |      |  |  |  |
|--------------|-------------------|------|--|--|--|
| Year         | Count             | Туре |  |  |  |
| 2012         | 3,146             | ADT  |  |  |  |
|              |                   |      |  |  |  |
|              |                   |      |  |  |  |
|              |                   |      |  |  |  |
|              |                   |      |  |  |  |
|              |                   |      |  |  |  |
|              |                   |      |  |  |  |
|              |                   |      |  |  |  |

#### 48,103

2023 Est. daily traffic counts

Street: Maumelle Blvd Cross: Crystal Hill Rd Cross Dir: SE Dist: 0.05 miles

| HISTORIC | aı col | unts |
|----------|--------|------|
|          |        |      |

| Year |   | Count  | Type |
|------|---|--------|------|
| 2017 |   | 53,000 | ADT  |
| 2016 | _ | 46,000 | ADT  |
| 2015 | _ | 49,000 |      |
| 2014 | • | 44,000 | ADT  |
| 2013 | _ | 46,000 | ADT  |