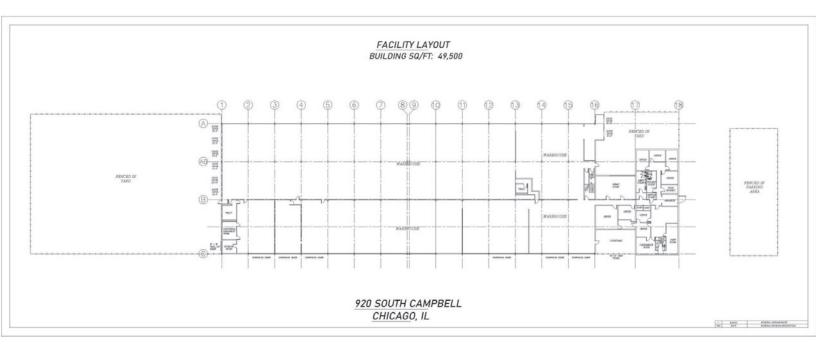

## **AVAILABLE FOR SALE OR LEASE**

920 SOUTH CAMPBELL AVENUE, CHICAGO, IL 60612

### **OFFERING SUMMARY**

Available SF 49,500 SF

Office SF 5,750 SF

Ceiling Height 22' Clear

**Loading** (8) Docks and (12) 14' x 20' DIDs

Parking 20 Surface Parking Spots

Zoning: C3-2

**RE Taxes (2022 pd 2023)** \$101,528 / \$2.05 PSF

#### **PROPERTY HIGHLIGHTS**

- · Make-ready Work in Progress
- New Warehouse Windows
- New Overhead Doors
- Two (2) Power Services: 3700A @ 240V and 1200A @ 240V
- 5 Minutes from the Illinois Medical District
- Close Proximity to the United Center, Fulton Market and Downtown Chicago