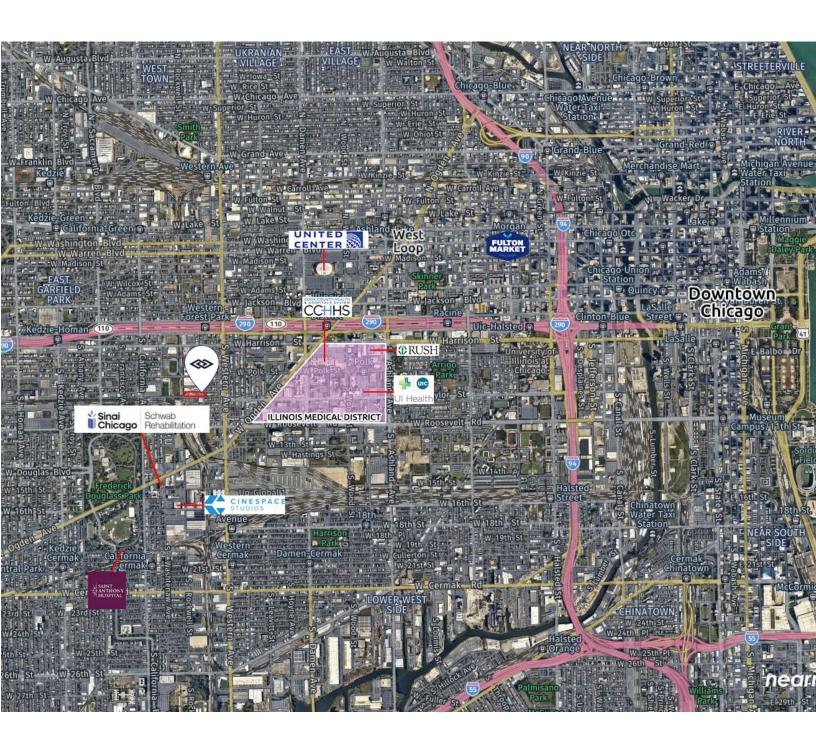

#### **PROPERTY HIGHLIGHTS**

- · Make-ready Work in Progress
- New Warehouse Windows
- New Overhead Doors
- Two (2) Power Services: 3700A @ 240V and 1200A @ 240V
- 5 Minutes from the Illinois Medical District
- Close Proximity to the United Center, Fulton Market and Downtown Chicago