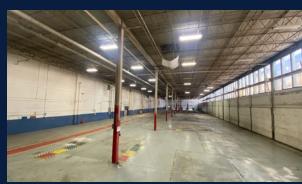

### **OFFERING SUMMARY**

Available SF 49,500 SF

Office SF 5,750 SF

Ceiling Height 22' Clear

**Loading** (8) Docks and (12) 14' x 20' DIDs

Parking 20 Surface Parking Spots

Zoning: C3-2

**RE Taxes (2022 pd 2023)** \$101,528 / \$2.05 PSF

#### **PROPERTY HIGHLIGHTS**

- · Make-ready Work in Progress
- New Warehouse Windows
- New Overhead Doors
- Two (2) Power Services: 3700A @ 240V and 1200A @ 240V
- 5 Minutes from the Illinois Medical District
- Close Proximity to the United Center, Fulton Market and Downtown Chicago