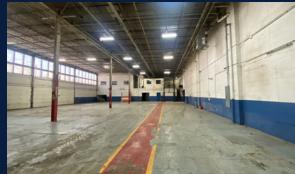

### **OFFERING SUMMARY**

Available SF 49,500 SF

Office SF 5,750 SF

Ceiling Height 22' Clear

**Loading** (8) Docks and (12) 14' x 20' DIDs

Parking 20 Surface Parking Spots

Zoning: C3-2

**RE Taxes (2022 pd 2023)** \$101,528 / \$2.05 PSF

#### **PROPERTY HIGHLIGHTS**

- · Make-ready Work in Progress
- New Warehouse Windows
- New Overhead Doors
- Two (2) Power Services: 3700A @ 240V and 1200A @ 240V
- 5 Minutes from the Illinois Medical District
- Close Proximity to the United Center, Fulton Market and Downtown Chicago