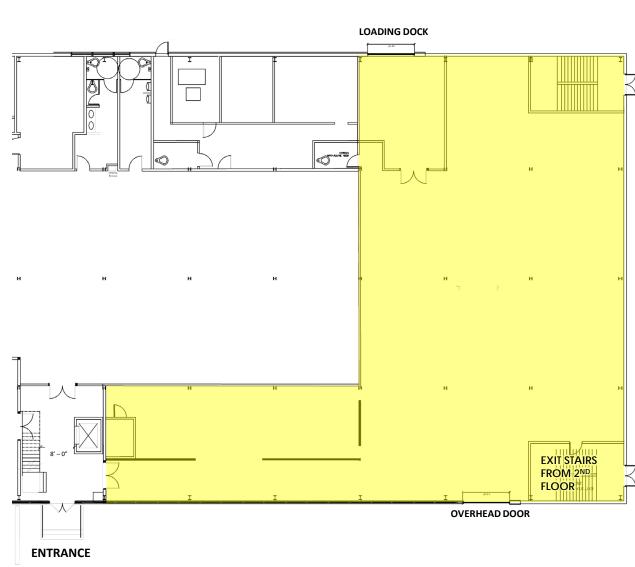

### LEVEL 1 | SUITE 102 | 8,500 SF AVAILABLE

# **LEVEL 1 - PARTIAL** 8,500 SF AVAILABLE

- Offering 8,500 SF of Extraordinary Premium Flex Space
- Seamlessly Combines Functionality with Aesthetics
- Includes Over Head Door
- Dedicated Loading Dock
- 14' Ceiling Heights
- Available September 1, 2024