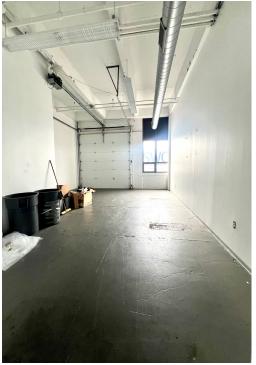

# **LEVEL 1 - PARTIAL** 8,500 SF AVAILABLE

- Offering 8,500 SF of Extraordinary Premium Flex Space
- Seamlessly Combines Functionality with Aesthetics
- Includes Over Head Door
- Dedicated Loading Dock
- 14' Ceiling Heights
- Available September 1, 2024