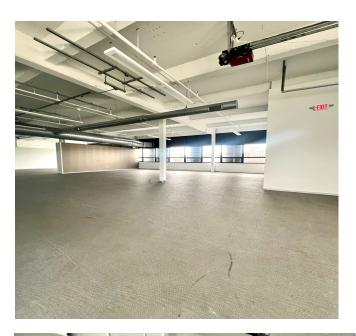

# **LEVEL 1 - PARTIAL** 8,500 SF AVAILABLE

- Offering 8,500 SF of Extraordinary Premium Flex Space
- Seamlessly Combines Functionality with Aesthetics
- Includes Over Head Door
- Dedicated Loading Dock
- 14' Ceiling Heights
- Available September 1, 2024