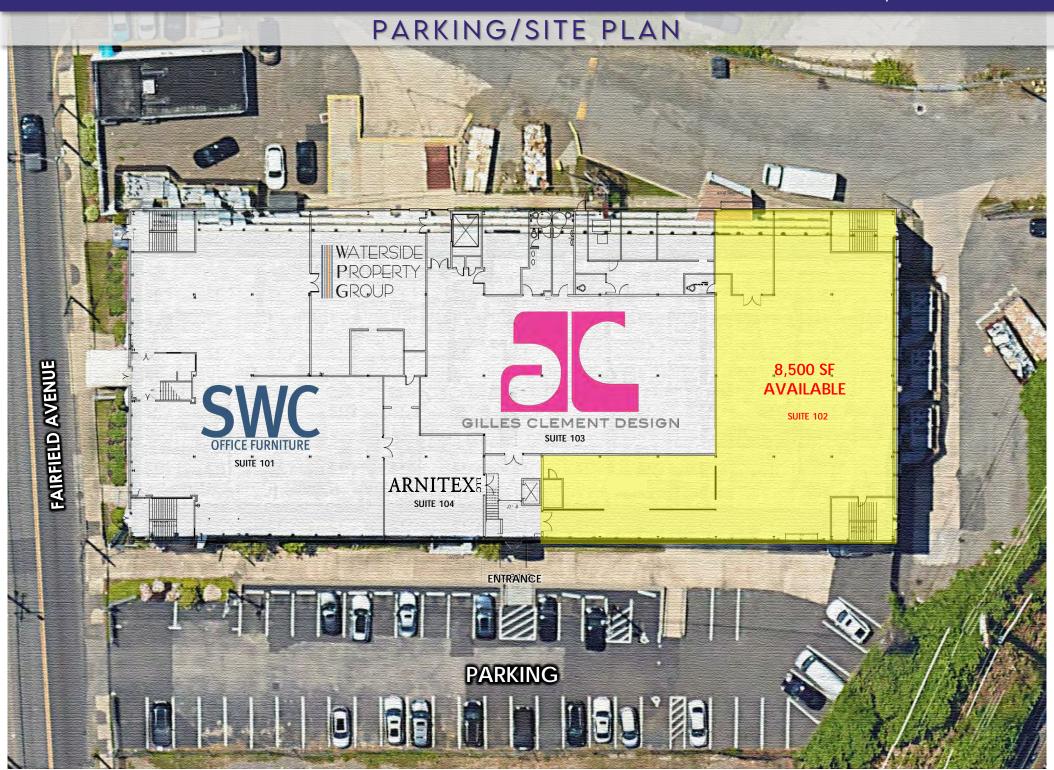

### FLOOR PLANS

### LEVEL 1 | SUITE 102 | 8,500 SF AVAILABLE

# **LEVEL 1 - PARTIAL** 8,500 SF AVAILABLE

- Offering 8,500 SF of Extraordinary Premium Flex Space
- Seamlessly Combines Functionality with Aesthetics
- Includes Over Head Door
- Dedicated Loading Dock
- 14' Ceiling Heights
- Available September 1, 2024

# LEVEL 1 | SUITE 102 | 8,500 SF AVAILABLE