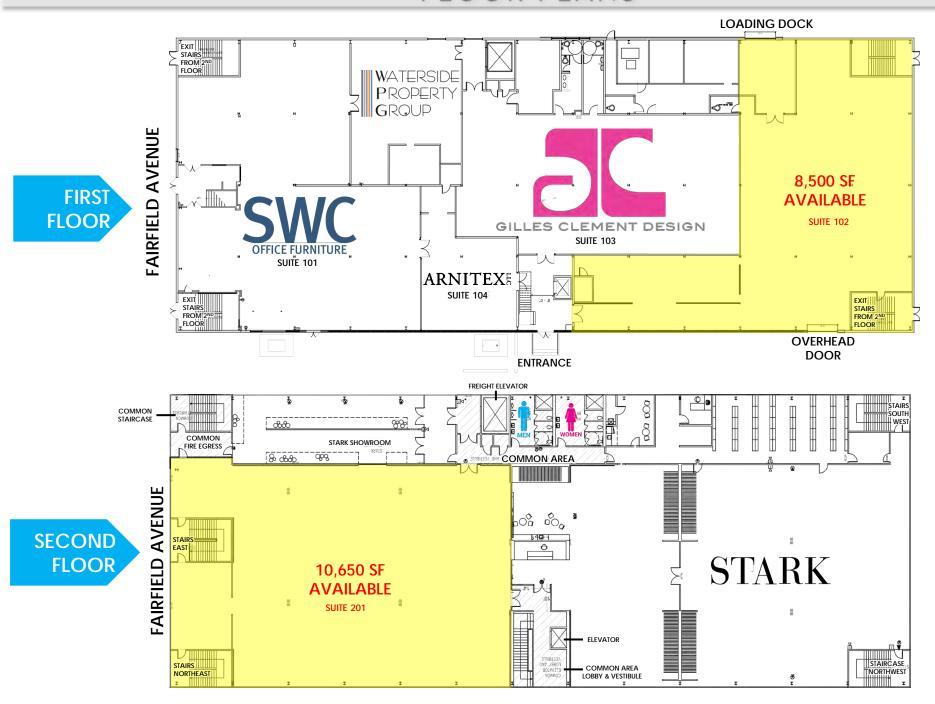

### FLOOR PLANS

### LEVEL 1 | SUITE 102 | 8,500 SF AVAILABLE

# **LEVEL 1 - PARTIAL** 8,500 SF AVAILABLE

- Offering 8,500 SF of Extraordinary Premium Flex Space
- Seamlessly Combines Functionality with Aesthetics
- Includes Over Head Door
- Dedicated Loading Dock
- 14' Ceiling Heights
- Available September 1, 2024

# LEVEL 1 | SUITE 102 | 8,500 SF AVAILABLE