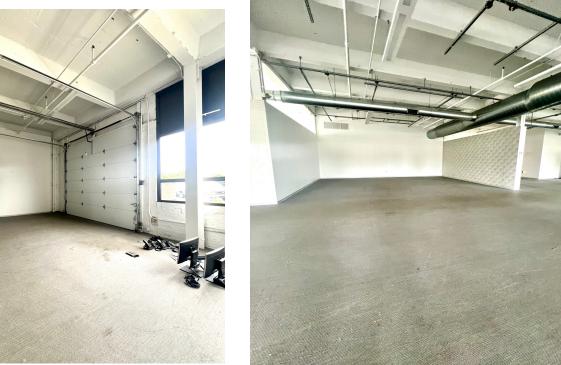

### LEVEL 1 | SUITE 102 | 8,500 SF AVAILABLE

# **LEVEL 1 - PARTIAL** 8,500 SF AVAILABLE

- Offering 8,500 SF of Extraordinary Premium Flex Space
- Seamlessly Combines Functionality with Aesthetics
- Includes Over Head Door
- Dedicated Loading Dock
- 14' Ceiling Heights
- Available September 1, 2024