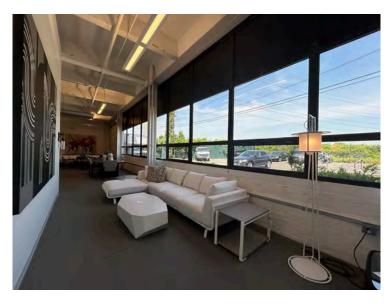

# **LEVEL 1 - PARTIAL** 8,500 SF AVAILABLE

- Offering 8,500 SF of Extraordinary Premium Flex Space
- Seamlessly Combines Functionality with Aesthetics
- Includes Over Head Door
- Dedicated Loading Dock
- 14' Ceiling Heights
- Available September 1, 2024