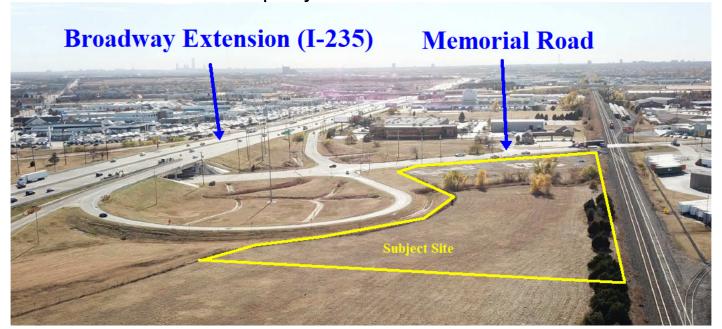

## NW Corner of Broadway Extension and Memorial Road Property for Sale or Lease

721 E. Memorial Road, Oklahoma City NW Corner of Memorial and Broadway Ext. 5.4149 acres +/- \*1

12-inch line along Memorial Road Line brought to property on North side

> I-3 Negotiable \$3,250,000.00

\*1- as per Johnson & Associates survey: