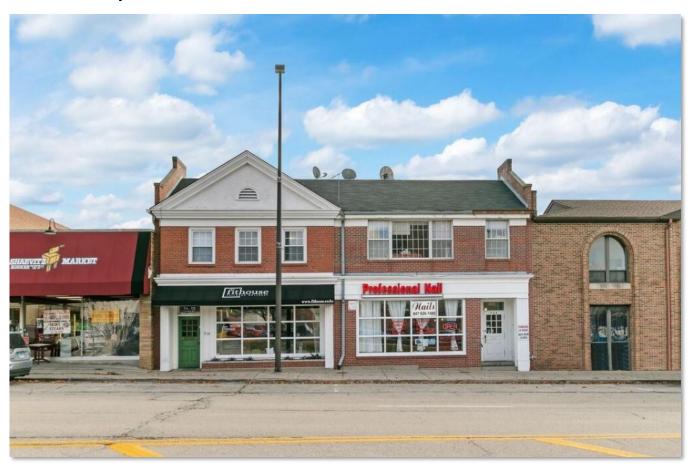

## Downtown Highland Park **±1,700 SF PRIME RETAIL SPACE FOR LEASE**

Approx. 1,700 square feet of retail located on Highland Park's major east-west artery, Central Avenue. The space is beautifully built-out and ready for a user. Part of a two-story building with onsite parking spaces available.

**LEASE RATE:** \$2,500 per Month

**LEASE TYPE:** Modified Gross

**ZONING:** B-4 Commercial District

**SIZE:** ±1,700 SF

STRAUSS REALTY, LTD.

4220 W. Montrose avenue Chicago, Illinois 60641 Phone: 773-736-3600