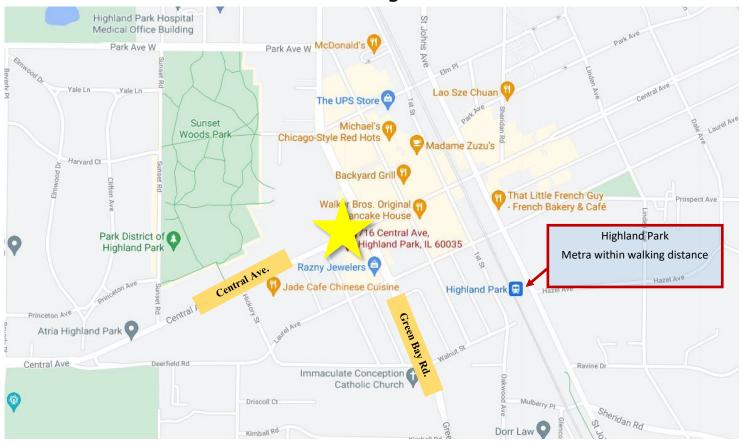

## Downtown Highland Park **±1,700 SF PRIME RETAIL SPACE FOR LEASE**

Approx. 1,700 square feet of retail located on Highland Park's major east-west artery, Central Avenue. The space is beautifully built-out and ready for a user. Part of a two-story building with onsite parking spaces available.

## Downtown Highland Park