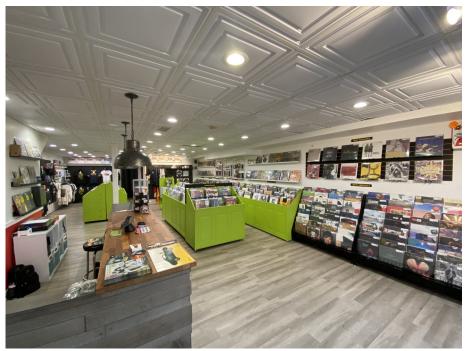

## Downtown Highland Park **±1,700 SF PRIME RETAIL SPACE FOR LEASE**

Approx. 1,700 square feet of retail located on Highland Park's major east-west artery, Central Avenue. The space is beautifully built-out and ready for a user. Part of a two-story building with onsite parking spaces available.