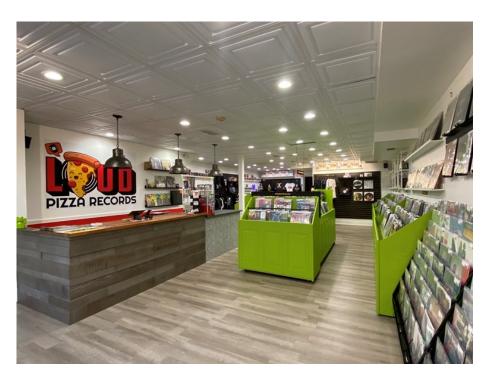

## Downtown Highland Park **±1,700 SF PRIME RETAIL SPACE FOR LEASE**

Approx. 1,700 square feet of retail located on Highland Park's major east-west artery, Central Avenue. The space is beautifully built-out and ready for a user. Part of a two-story building with onsite parking spaces available.