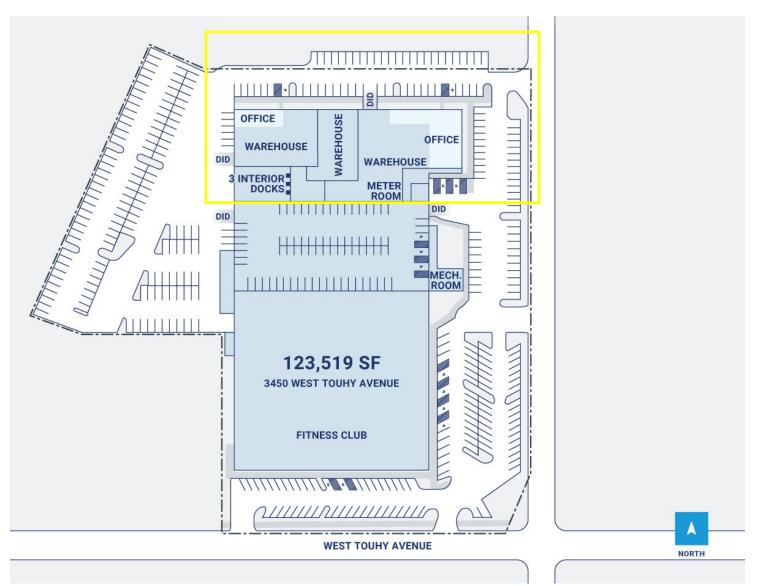

### **3462-64 W. TOUHY AVE.** SKOKIE, IL 60076

Site Plan

MJ WEINBERGER 847-334-2587 MJ@straussrealty.com STRAUSS REALTY, LTD. 4220 W. MONTROSE AVENUE CHICAGO, ILLINOIS 60641 OFFICE PHONE: 773-736-3600