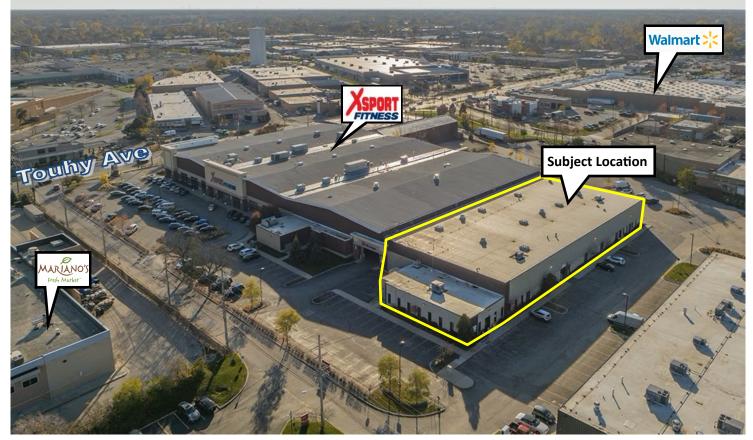

### **3462-64 W. Touhy Ave.** Skokie, IL 60076

**Photos** 

MJ WEINBERGER

847-334-2587

MJ@STRAUSSREALTY.COM

STRAUSS REALTY, LTD. 4220 W. MONTROSE AVENUE CHICAGO, ILLINOIS 60641 OFFICE PHONE: 773-736-3600