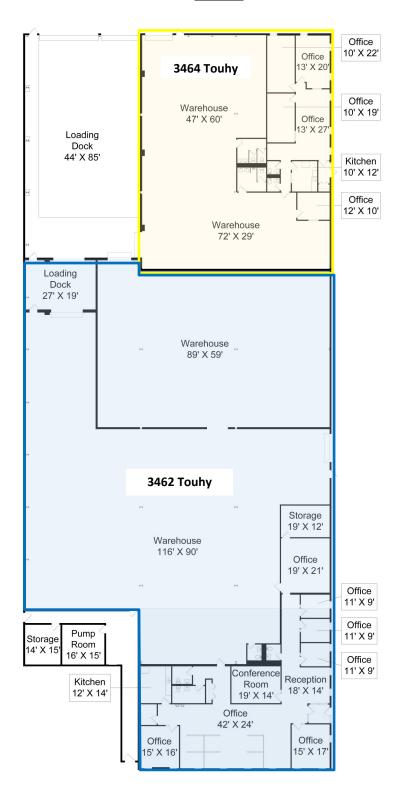

#### **3462-64 W. TOUHY AVE.** SKOKIE, IL 60076

**Layout** 

MJ WEINBERGER 847-334-2587 MJ@straussrealty.com STRAUSS REALTY, LTD. 4220 W. MONTROSE AVENUE CHICAGO, ILLINOIS 60641 OFFICE PHONE: 773-736-3600