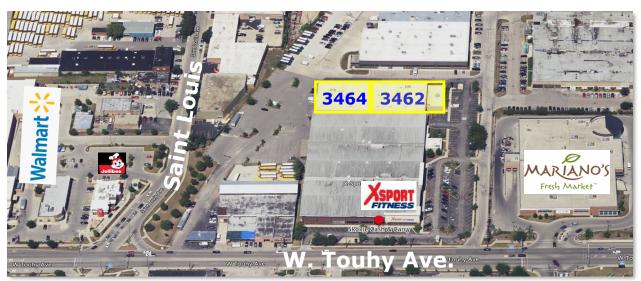

### **3462-64 W. TOUHY AVE.** SKOKIE, IL 60076

Site Plan

MJ WEINBERGER 847-334-2587 MJ@straussrealty.com STRAUSS REALTY, LTD. 4220 W. MONTROSE AVENUE CHICAGO, ILLINOIS 60641 OFFICE PHONE: 773-736-3600