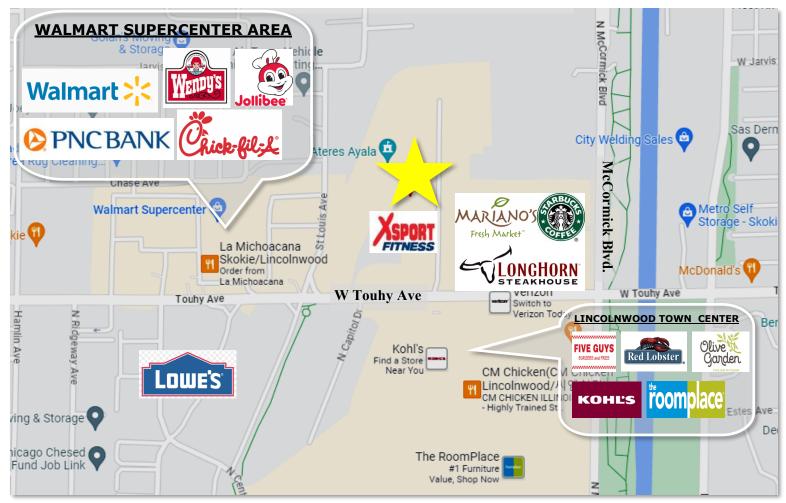

#### **3462-64 W. TOUHY AVE.** SKOKIE, IL 60076

Local Retail & Amenities

MJ WEINBERGER 847-334-2587 MJ@straussrealty.com

STRAUSS REALTY, LTD. 4220 W. MONTROSE AVENUE CHICAGO, ILLINOIS 60641 OFFICE PHONE: 773-736-3600