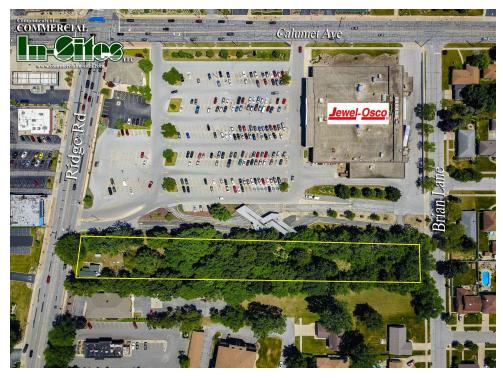

#### **EXECUTIVE SUMMARY**

For Information Contact:

| <b>OFFERING SUMMARY</b><br>Sale Price: | \$800,000          | <b>PROPERTY OVERVIEW</b><br>This site features frontage on two streets Ridge Road and Briar Lane<br>1 block west of Calumet Avenue. Adjoins Jewel/Old National Bank on                                                                  |
|----------------------------------------|--------------------|-----------------------------------------------------------------------------------------------------------------------------------------------------------------------------------------------------------------------------------------|
| Price / SF:                            | \$9.72             | the east and Urgent Dent/Casa Del Mar Mexican Restaurant on the west. All utilities are available at the site. Ideal for a combination of                                                                                               |
| Price / Acre:                          | \$423,280          | retail/restaurants/office uses on Ridge Road and either another<br>commercial user or possibly residential coming off Briar Lane. 2023                                                                                                  |
| Lot Size:                              | 1.89 Acres         | INDOT traffic counts 18,527 cars/day on Ridge Road. 2023 pay 2024 taxes \$2,096.16.                                                                                                                                                     |
| 7                                      |                    |                                                                                                                                                                                                                                         |
| Zoning:                                | CD-5               | LOCATION OVERVIEW                                                                                                                                                                                                                       |
| Zoning:<br>Taxes:                      | CD-5<br>\$2,096.16 | <b>LUCATION OVERVIEW</b><br>Located less than 1 block west of Calumet Avenue between Ridge<br>Road and Briar Lane. Less than a mile north of Munster High School,<br>Wilber Wright Middle School and Munster Community Hospital. 1 mile |
| -                                      |                    | Located less than 1 block west of Calumet Avenue between Ridge<br>Road and Briar Lane. Less than a mile north of Munster High School,                                                                                                   |