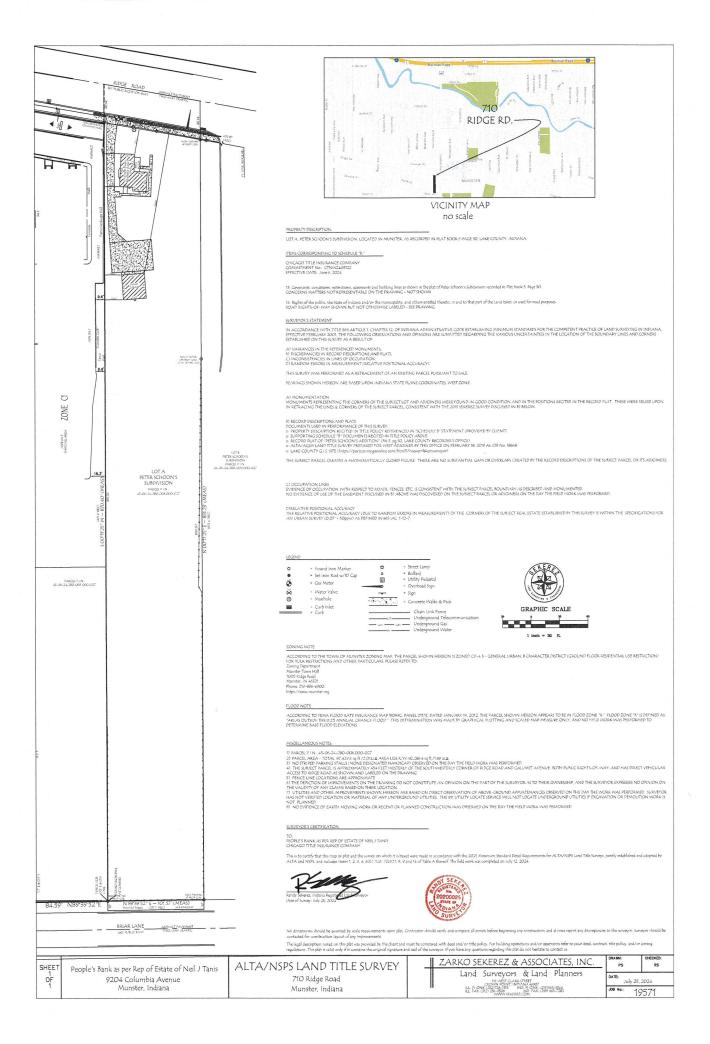

#### **EXECUTIVE SUMMARY**

For Information Contact:

| <b>OFFERING SUMMARY</b><br>Sale Price: | \$800,000          | <b>PROPERTY OVERVIEW</b><br>This site features frontage on two streets Ridge Road and Briar Lane<br>1 block west of Calumet Avenue. Adjoins Jewel/Old National Bank on                                                                  |
|----------------------------------------|--------------------|-----------------------------------------------------------------------------------------------------------------------------------------------------------------------------------------------------------------------------------------|
| Price / SF:                            | \$9.72             | the east and Urgent Dent/Casa Del Mar Mexican Restaurant on the west. All utilities are available at the site. Ideal for a combination of                                                                                               |
| Price / Acre:                          | \$423,280          | retail/restaurants/office uses on Ridge Road and either another<br>commercial user or possibly residential coming off Briar Lane. 2023                                                                                                  |
| Lot Size:                              | 1.89 Acres         | INDOT traffic counts 18,527 cars/day on Ridge Road. 2023 pay 2024 taxes \$2,096.16.                                                                                                                                                     |
| 7                                      |                    |                                                                                                                                                                                                                                         |
| Zoning:                                | CD-5               | LOCATION OVERVIEW                                                                                                                                                                                                                       |
| Zoning:<br>Taxes:                      | CD-5<br>\$2,096.16 | <b>LUCATION OVERVIEW</b><br>Located less than 1 block west of Calumet Avenue between Ridge<br>Road and Briar Lane. Less than a mile north of Munster High School,<br>Wilber Wright Middle School and Munster Community Hospital. 1 mile |
| -                                      |                    | Located less than 1 block west of Calumet Avenue between Ridge<br>Road and Briar Lane. Less than a mile north of Munster High School,                                                                                                   |