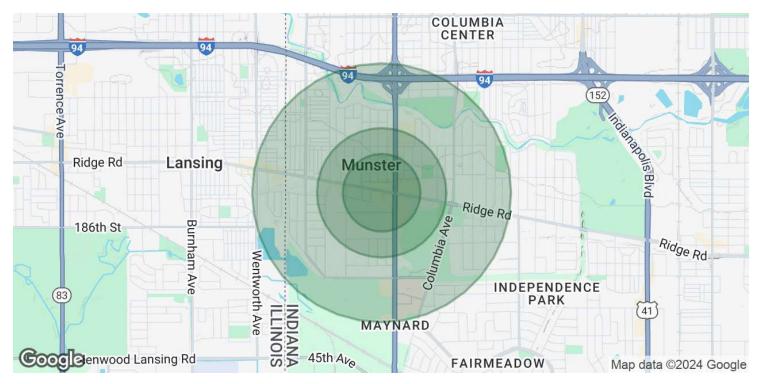

# LOCATION MAP

 For Information Contact:
 David Lasser, SIOR/CCIM
 219.796.3935
 dlasser@commercialin-sites.com

 COMMERCIAL IN-SITES
 1100 WEST U.S. HIGHWAY 30
 MERRILLVILLE, IN 46410
 219-795-1100
 www.commercialin-sites.com

#### **EXECUTIVE SUMMARY**

For Information Contact:

| <b>OFFERING SUMMARY</b><br>Sale Price: | \$800,000          | <b>PROPERTY OVERVIEW</b><br>This site features frontage on two streets Ridge Road and Briar Lane<br>1 block west of Calumet Avenue. Adjoins Jewel/Old National Bank on                                                                  |
|----------------------------------------|--------------------|-----------------------------------------------------------------------------------------------------------------------------------------------------------------------------------------------------------------------------------------|
| Price / SF:                            | \$9.72             | the east and Urgent Dent/Casa Del Mar Mexican Restaurant on the west. All utilities are available at the site. Ideal for a combination of                                                                                               |
| Price / Acre:                          | \$423,280          | retail/restaurants/office uses on Ridge Road and either another<br>commercial user or possibly residential coming off Briar Lane. 2023                                                                                                  |
| Lot Size:                              | 1.89 Acres         | INDOT traffic counts 18,527 cars/day on Ridge Road. 2023 pay 2024 taxes \$2,096.16.                                                                                                                                                     |
| 7                                      |                    |                                                                                                                                                                                                                                         |
| Zoning:                                | CD-5               | LOCATION OVERVIEW                                                                                                                                                                                                                       |
| Zoning:<br>Taxes:                      | CD-5<br>\$2,096.16 | <b>LUCATION OVERVIEW</b><br>Located less than 1 block west of Calumet Avenue between Ridge<br>Road and Briar Lane. Less than a mile north of Munster High School,<br>Wilber Wright Middle School and Munster Community Hospital. 1 mile |
| -                                      |                    | Located less than 1 block west of Calumet Avenue between Ridge<br>Road and Briar Lane. Less than a mile north of Munster High School,                                                                                                   |