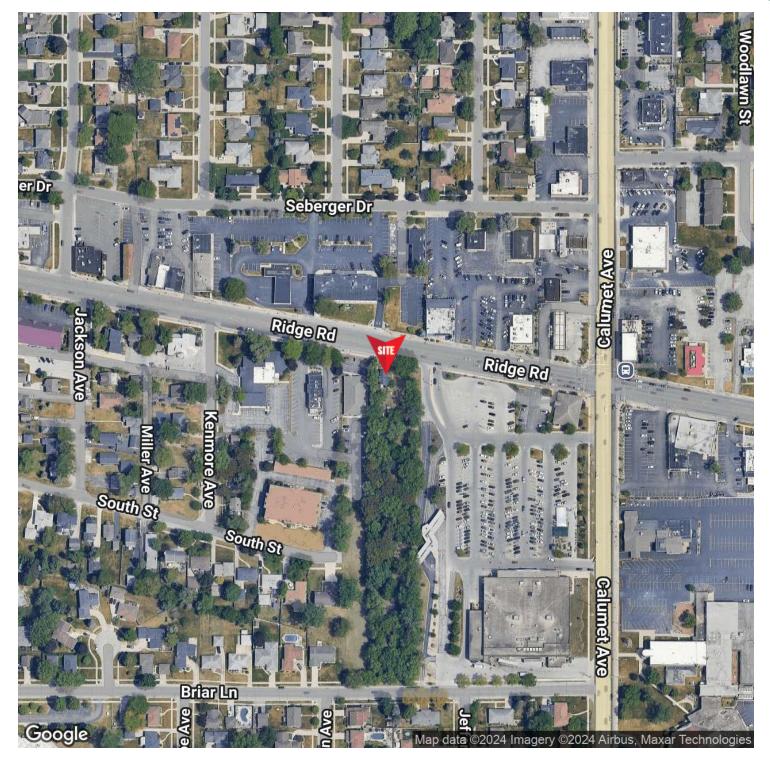

# **AERIAL PHOTOS**

 For Information Contact:
 David Lasser, SIOR/CCIM
 219.796.3935
 dlasser@commercialin-sites.com

 COMMERCIAL IN-SITES
 1100 WEST U.S. HIGHWAY 30
 MERRILLVILLE, IN 46410
 219-795-1100
 www.commercialin-sites.com

#### **EXECUTIVE SUMMARY**

For Information Contact:

| <b>OFFERING SUMMARY</b><br>Sale Price: | \$800,000          | <b>PROPERTY OVERVIEW</b><br>This site features frontage on two streets Ridge Road and Briar Lane<br>1 block west of Calumet Avenue. Adjoins Jewel/Old National Bank on                                                                  |
|----------------------------------------|--------------------|-----------------------------------------------------------------------------------------------------------------------------------------------------------------------------------------------------------------------------------------|
| Price / SF:                            | \$9.72             | the east and Urgent Dent/Casa Del Mar Mexican Restaurant on the west. All utilities are available at the site. Ideal for a combination of                                                                                               |
| Price / Acre:                          | \$423,280          | retail/restaurants/office uses on Ridge Road and either another<br>commercial user or possibly residential coming off Briar Lane. 2023                                                                                                  |
| Lot Size:                              | 1.89 Acres         | INDOT traffic counts 18,527 cars/day on Ridge Road. 2023 pay 2024 taxes \$2,096.16.                                                                                                                                                     |
| 7                                      |                    |                                                                                                                                                                                                                                         |
| Zoning:                                | CD-5               | LOCATION OVERVIEW                                                                                                                                                                                                                       |
| Zoning:<br>Taxes:                      | CD-5<br>\$2,096.16 | <b>LUCATION OVERVIEW</b><br>Located less than 1 block west of Calumet Avenue between Ridge<br>Road and Briar Lane. Less than a mile north of Munster High School,<br>Wilber Wright Middle School and Munster Community Hospital. 1 mile |
| -                                      |                    | Located less than 1 block west of Calumet Avenue between Ridge<br>Road and Briar Lane. Less than a mile north of Munster High School,                                                                                                   |