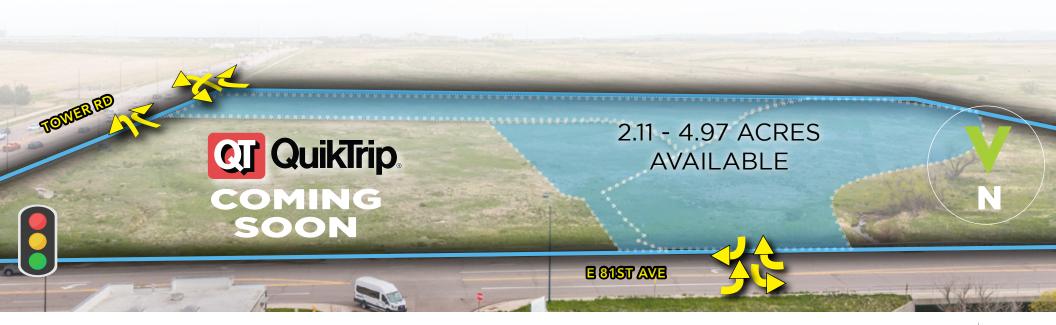

# RARE COMMERCIAL DEVELOPMENT OPPORTUNITY ADJACENT TO NEW QUIKTRIP

2.11-4.97 ACRES | LOTS AVAILABLE | 81ST & TOWER RD

SWQ of 81st & Tower Rd in Commerce City, CO

US AIRPORT PARKING ESISTAVE

AVAILABLE

42,2/4 VEHICLES PER DAY

#### **EXECUTIVE SUMMARY**

**NavPoint Real Estate Group** is pleased to present this rare two available lots with sizes ranging from 2.11-4.97 acres adjacent to a new Quiktrip located at the intersection of Tower Road & 81st Avenue in Commerce, CO. The land is adjacent to a future high-volume QuikTrip store, boasting exceptional frontage and visibility and convenient access via the 81st & Tower Rd intersection and multiple entry points. The site presents a prime opportunity for commercial development within close proximity to Denver Airport. Spanning three parcels totaling 328,267 square feet, this property offers significant potential for industrial, hospitality, or other commercial ventures seeking high-traffic locations.

## **PROPERTY OVERVIEW**

182,267 SF

SITE SIZE (ACRES)

14.6 ACRES (TOTAL LAND AREA)
2.11 4.07 ACRES

**2.11-4.97 ACRES** (AVAILABLE)

ZONING C3

AVAILABLE COMING SOON