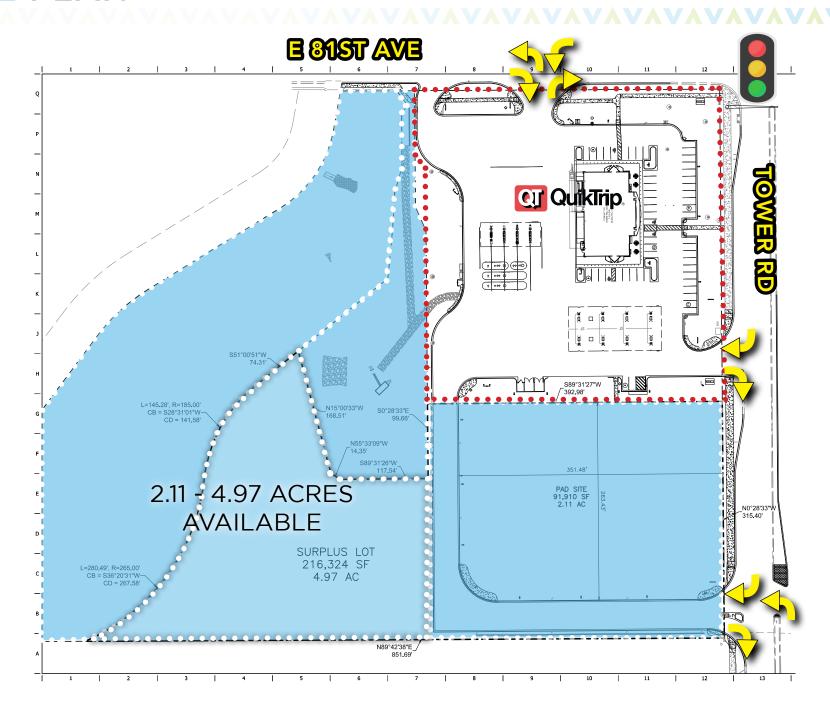

## **SITE PLAN**

## **PROPERTY OVERVIEW**

182,267 SF

SITE SIZE (ACRES)

14.6 ACRES (TOTAL LAND AREA)
2.11 4.07 ACRES

**2.11-4.97 ACRES** (AVAILABLE)

ZONING C3

AVAILABLE COMING SOON