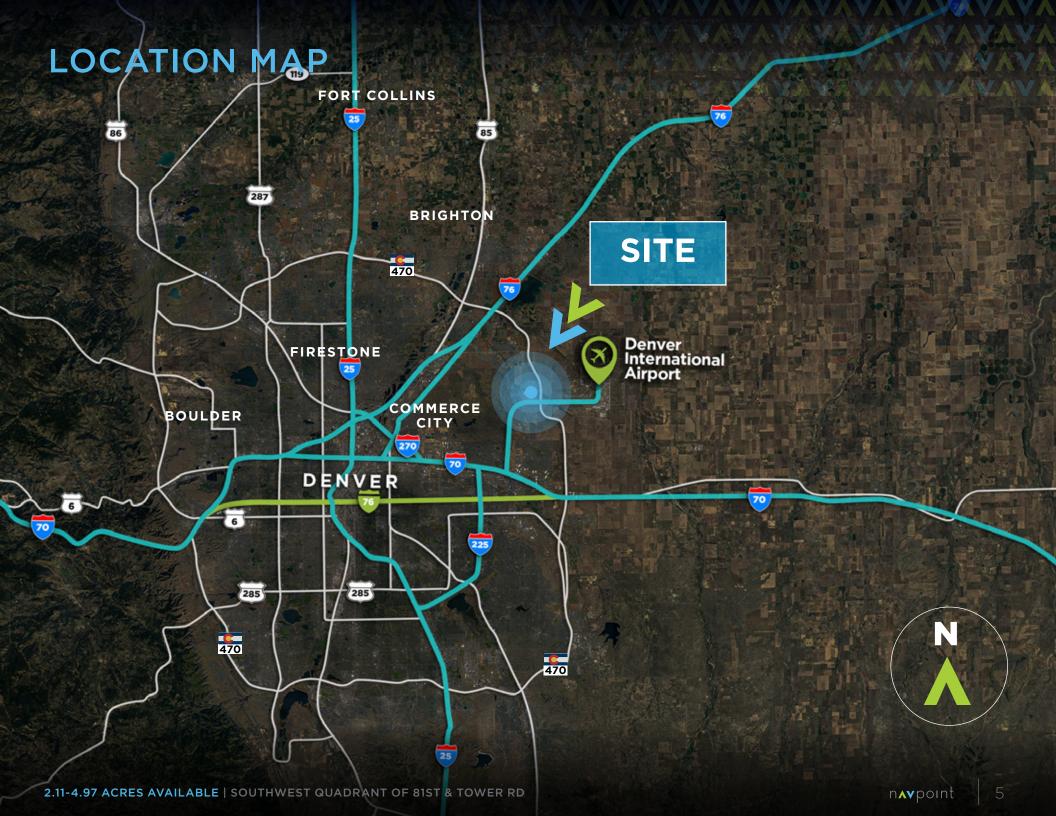

#### **EXECUTIVE SUMMARY**

**NavPoint Real Estate Group** is pleased to present this rare two available lots with sizes ranging from 2.11-4.97 acres adjacent to a new Quiktrip located at the intersection of Tower Road & 81st Avenue in Commerce, CO. The land is adjacent to a future high-volume QuikTrip store, boasting exceptional frontage and visibility and convenient access via the 81st & Tower Rd intersection and multiple entry points. The site presents a prime opportunity for commercial development within close proximity to Denver Airport. Spanning three parcels totaling 328,267 square feet, this property offers significant potential for industrial, hospitality, or other commercial ventures seeking high-traffic locations.

#### **Investment Highlights**

- Rare commercial redevelopment and in Commerce, CO
- Prime visibility and access from Tower Rd & 81st Ave
- Near major throughfare Peña Blvd & E-470
- Adjacent to future QuikTrip
- ~5 miles from Denver International Airport