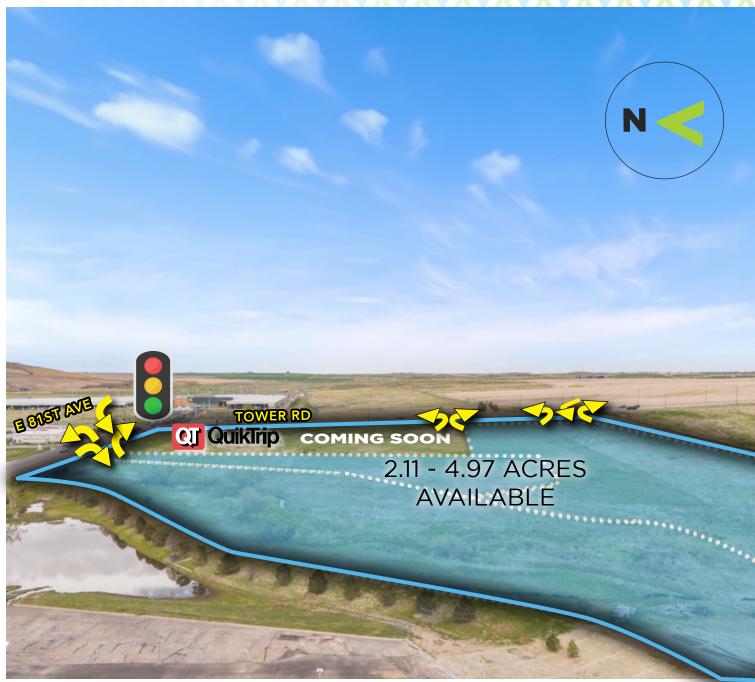

#### **EXECUTIVE SUMMARY**

**NavPoint Real Estate Group** is pleased to present this rare two available lots with sizes ranging from 2.11-4.97 acres adjacent to a new Quiktrip located at the intersection of Tower Road & 81st Avenue in Commerce, CO. The land is adjacent to a future high-volume QuikTrip store, boasting exceptional frontage and visibility and convenient access via the 81st & Tower Rd intersection and multiple entry points. The site presents a prime opportunity for commercial development within close proximity to Denver Airport. Spanning three parcels totaling 328,267 square feet, this property offers significant potential for industrial, hospitality, or other commercial ventures seeking high-traffic locations.

## **PROPERTY OVERVIEW**

182,267 SF

SITE SIZE (ACRES)

14.6 ACRES (TOTAL LAND AREA)
2.11 4.07 ACRES

**2.11-4.97 ACRES** (AVAILABLE)

ZONING C3

AVAILABLE COMING SOON