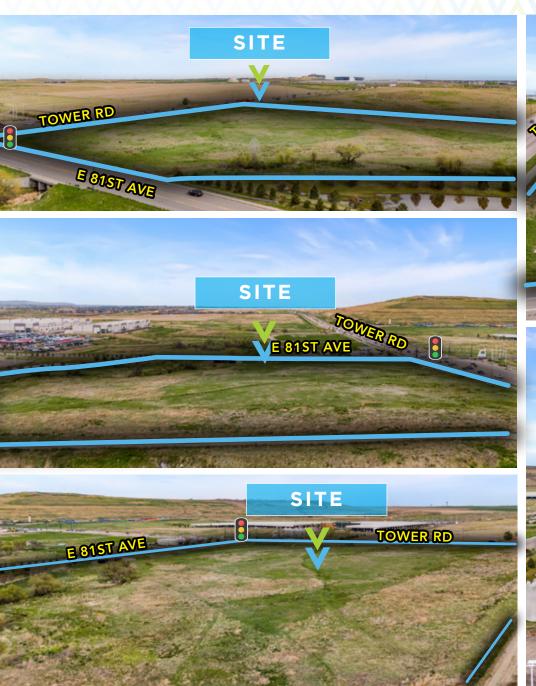

## **PROPERTY OVERVIEW**

182,267 SF

SITE SIZE (ACRES)

14.6 ACRES (TOTAL LAND AREA)
2.11 4.07 ACRES

**2.11-4.97 ACRES** (AVAILABLE)

ZONING C3

AVAILABLE COMING SOON

## **SITE PLAN**