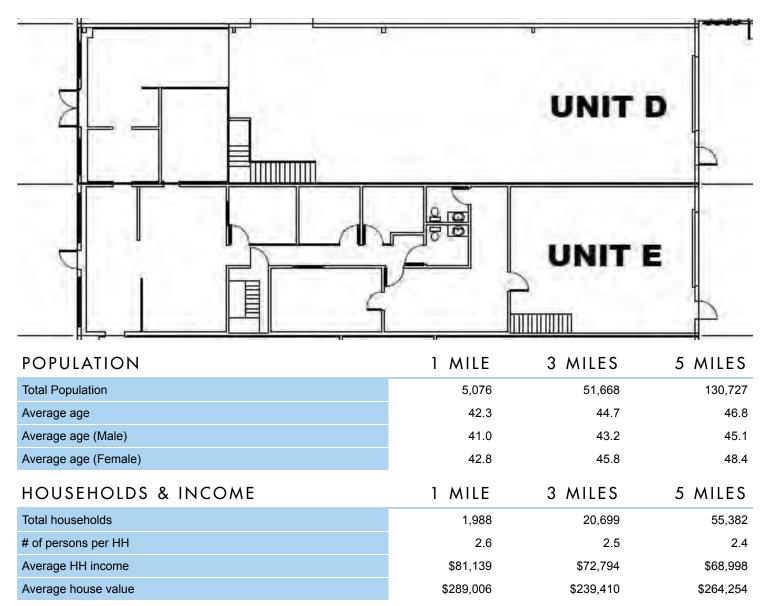

## 1575 Cattlemen Rd

1575 Cattlemen Rd , Sarasota, FL 34232

<sup>\*</sup> Demographic data derived from 2020 ACS - US Census