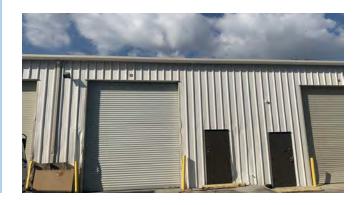

## PROPERTY OVERVIEW

Located on Cattlemen Rd with easy access to I75, downtown Sarasota, and 41. Excellent signage and ample parking.

Flex warehouse space with retail frontage on the main thoroughfare north/south east of I-75 between Bee Ridge Road and Frutiville Road. The space is the prior Gulf Tile space featuring a showroom and warehouse in the back. Each unit (3 in total ) has a grade level roll up door that is 12' X 16' . Ceiling heights are 18' eave – 20' peak.