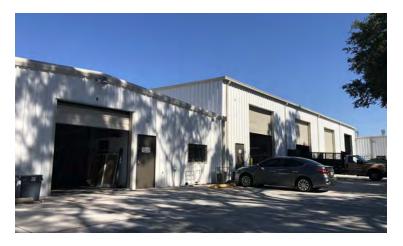

## PROPERTY OVERVIEW

Located on Cattlemen Rd with easy access to I75, downtown Sarasota, and 41. Excellent signage and ample parking.

Flex warehouse space with retail frontage on the main thoroughfare north/south east of I-75 between Bee Ridge Road and Frutiville Road. The space is the prior Gulf Tile space featuring a showroom and warehouse in the back. Each unit (3 in total ) has a grade level roll up door that is 12' X 16' . Ceiling heights are 18' eave – 20' peak.