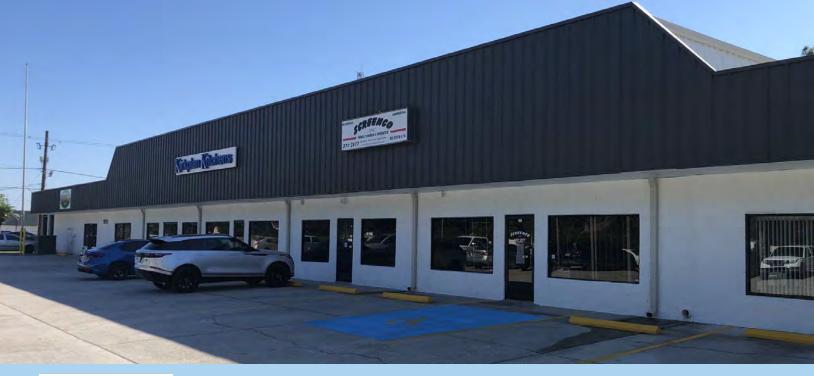

## INDUSTRIAL FLEX SPACE WITH EXCELLENT SIGNAGE! 1575 Cattlemen Rd, Unit T, Sarasota, FL 34232

## PROPERTY OVERVIEW

Located on Cattlemen Rd with easy access to I75, downtown Sarasota, and 41. Excellent signage and ample parking.

Flex warehouse space with retail frontage on the main thoroughfare north/south east of I-75 between Bee Ridge Road and Frutiville Road. The space is the prior Gulf Tile space featuring a showroom and warehouse in the back. Each unit (3 in total ) has a grade level roll up door that is 12' X 16' . Ceiling heights are 18' eave – 20' peak.