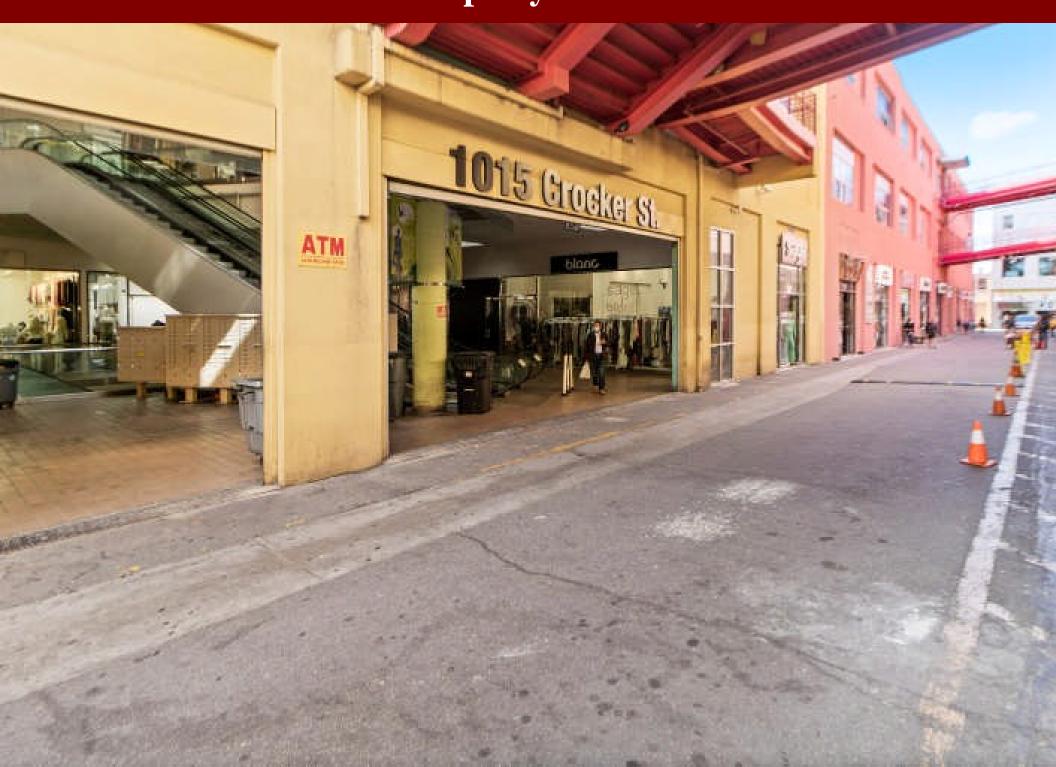

roperty Information**

1015 Crocker St, #R-17, Los Angeles, CA 90021

Unit SF: 629 SF

Year Built: 2003

Clear Height: 12 feet

Opportunity Zone: Yes

Zoning: M2

Sale Price: \$295,000

Sale Price/SF: \$469.00/SF

 Commercial condo unit in DTLA San Pedro Wholesale Mart Annex

• In the heart of Fashion District

Second floor unit located third from the elevator

• Great opportunity for owner user

• Dedicated on-site covered parking

All information has been furnished from sources which we deem reliable, but for which we assume no liability. All measurements are approximate. Broker/Owner do not warrant its accuracy. Buyer/Lessee must verify all information.

### Area Map



### Floor Map

#### LOWER BASEMENT LEVEL









**BRIDGE ACCESS** 

## **Property Photo**



## **Property Photo**



## **Property Photo**