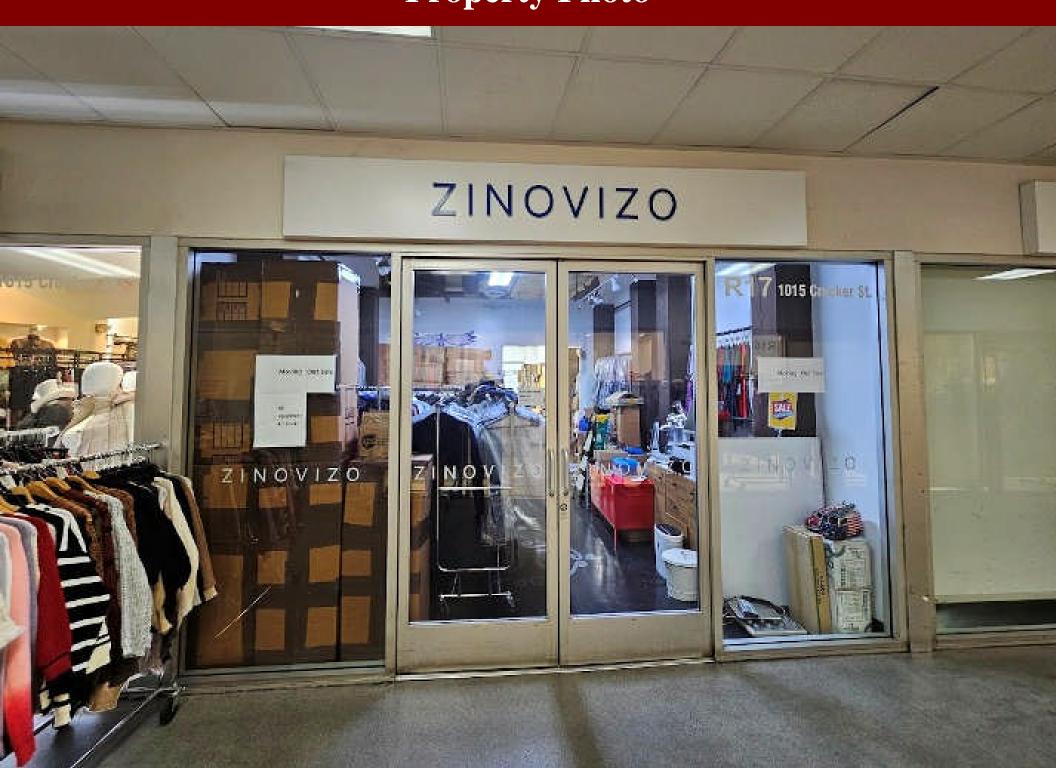

on DRE# 01983713

### **Property Information**

1015 Crocker St, #R-17, Los Angeles, CA 90021

Unit SF: 629 SF

Year Built: 2003

Clear Height: 12 feet

Opportunity Zone: Yes

Zoning: M2

Sale Price: \$295,000

Sale Price/SF: \$469.00/SF

 Commercial condo unit in DTLA San Pedro Wholesale Mart Annex

• In the heart of Fashion District

Second floor unit located third from the elevator

• Great opportunity for owner user

• Dedicated on-site covered parking

All information has been furnished from sources which we deem reliable, but for which we assume no liability. All measurements are approximate. Broker/Owner do not warrant its accuracy. Buyer/Lessee must verify all information.

### Area Map



### Floor Map

#### LOWER BASEMENT LEVEL









**BRIDGE ACCESS** 

## **Property Photo**



## **Property Photo**



## **Property Photo**