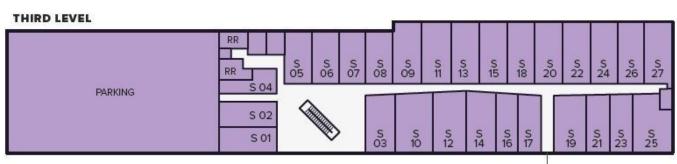

h</sup> Floor Los Angeles, CA 90021 Corporation DRE# 01983713

### **Property Information**

1015 Crocker St, #R-17, Los Angeles, CA 90021

Unit SF: 629 SF

Year Built: 2003

Clear Height: 12 feet

Opportunity Zone: Yes

Zoning: M2

Sale Price: \$295,000

Sale Price/SF: \$469.00/SF

 Commercial condo unit in DTLA San Pedro Wholesale Mart Annex

• In the heart of Fashion District

Second floor unit located third from the elevator

• Great opportunity for owner user

• Dedicated on-site covered parking

All information has been furnished from sources which we deem reliable, but for which we assume no liability. All measurements are approximate. Broker/Owner do not warrant its accuracy. Buyer/Lessee must verify all information.

### Area Map



### Floor Map

#### LOWER BASEMENT LEVEL









**BRIDGE ACCESS** 

## **Property Photo**



## **Property Photo**



## **Property Photo**