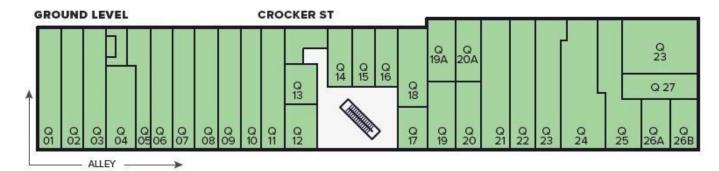

up>th</sup> Floor Los Angeles, CA 90021 Corporation DRE# 01983713

### **Property Information**

1015 Crocker St, #R-17, Los Angeles, CA 90021

Unit SF: 629 SF

Year Built: 2003

Clear Height: 12 feet

Opportunity Zone: Yes

Zoning: M2

Sale Price: \$295,000

Sale Price/SF: \$469.00/SF

 Commercial condo unit in DTLA San Pedro Wholesale Mart Annex

• In the heart of Fashion District

Second floor unit located third from the elevator

• Great opportunity for owner user

• Dedicated on-site covered parking

All information has been furnished from sources which we deem reliable, but for which we assume no liability. All measurements are approximate. Broker/Owner do not warrant its accuracy. Buyer/Lessee must verify all information.

### Area Map



### Floor Map

#### LOWER BASEMENT LEVEL









**BRIDGE ACCESS** 

## **Property Photo**



## **Property Photo**



## **Property Photo**