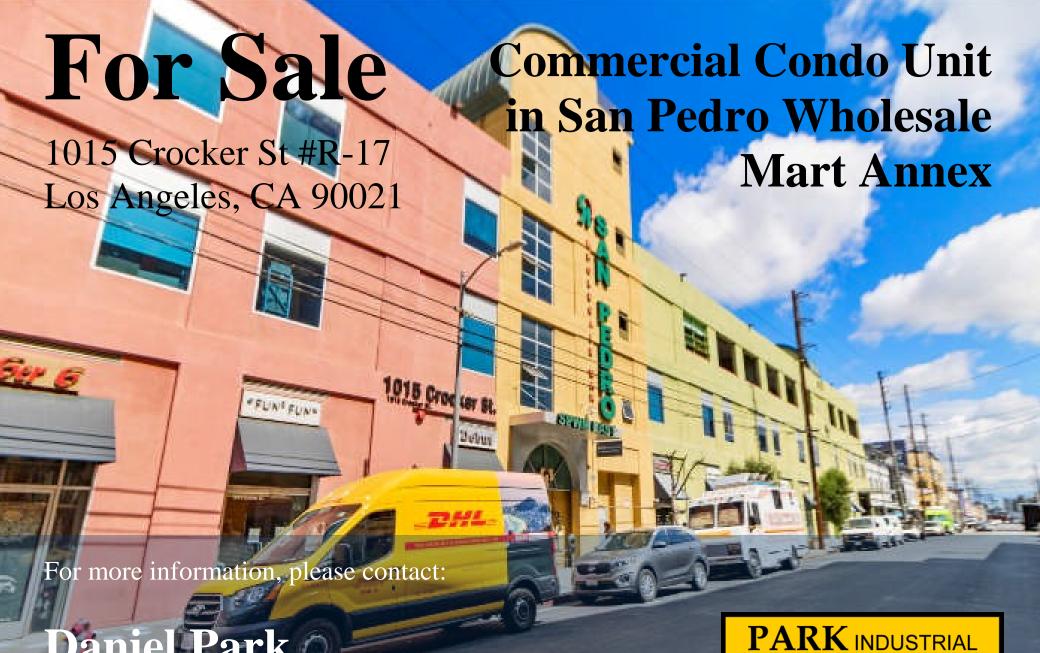

### **Property Information**

1015 Crocker St, #R-17, Los Angeles, CA 90021

Unit SF: 629 SF

Year Built: 2003

Clear Height: 12 feet

Opportunity Zone: Yes

Zoning: M2

Sale Price: \$295,000

Sale Price/SF: \$469.00/SF

 Commercial condo unit in DTLA San Pedro Wholesale Mart Annex

• In the heart of Fashion District

Second floor unit located third from the elevator

• Great opportunity for owner user

• Dedicated on-site covered parking

All information has been furnished from sources which we deem reliable, but for which we assume no liability. All measurements are approximate. Broker/Owner do not warrant its accuracy. Buyer/Lessee must verify all information.