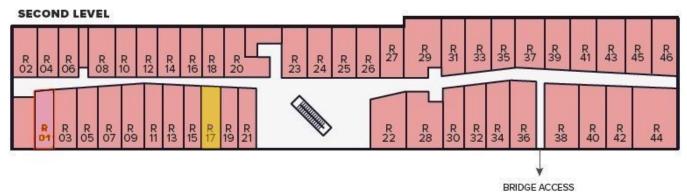

### Floor Map

### **Property Information**

1015 Crocker St, #R-17, Los Angeles, CA 90021

Unit SF: 629 SF

Year Built: 2003

Clear Height: 12 feet

Opportunity Zone: Yes

Zoning: M2

Sale Price: \$295,000