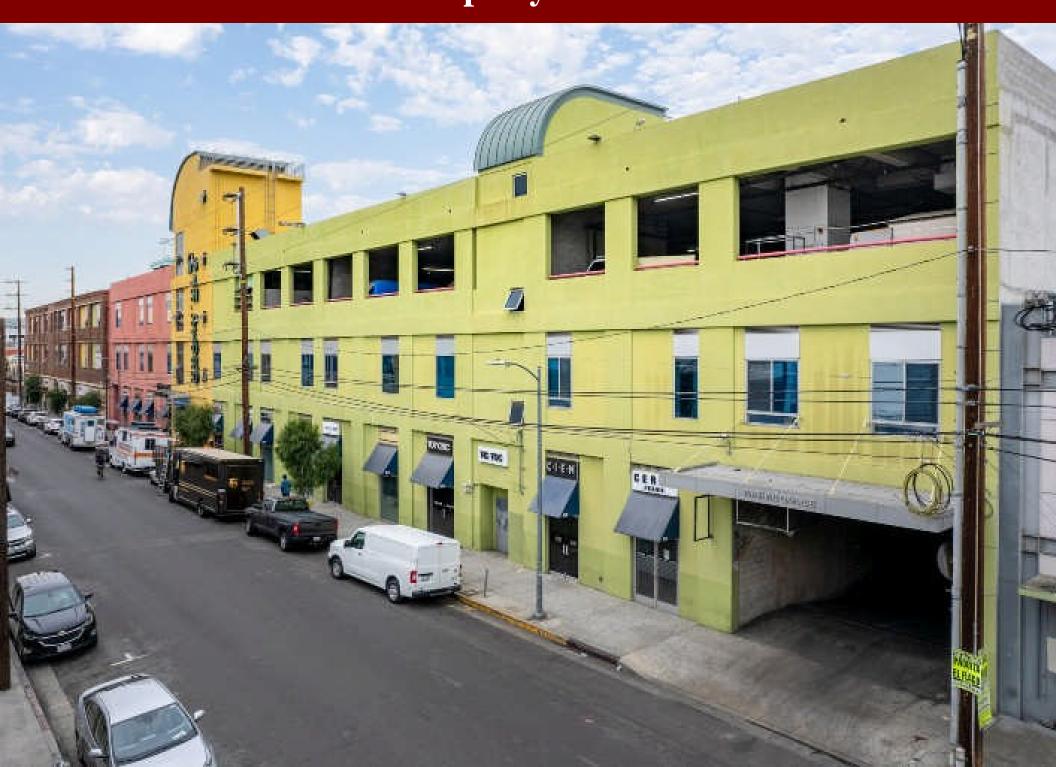

15 Crocker St, #R-17, Los Angeles, CA 90021

Unit SF: 629 SF

Year Built: 2003

Clear Height: 12 feet

Opportunity Zone: Yes

Zoning: M2

Sale Price: \$295,000

Sale Price/SF: \$469.00/SF

 Commercial condo unit in DTLA San Pedro Wholesale Mart Annex

• In the heart of Fashion District

Second floor unit located third from the elevator

• Great opportunity for owner user

• Dedicated on-site covered parking

All information has been furnished from sources which we deem reliable, but for which we assume no liability. All measurements are approximate. Broker/Owner do not warrant its accuracy. Buyer/Lessee must verify all information.

### Area Map



### Floor Map

#### LOWER BASEMENT LEVEL









**BRIDGE ACCESS** 

## **Property Photo**



## **Property Photo**



## **Property Photo**