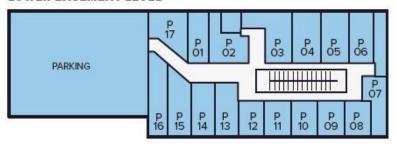

<sup>th</sup> Floor Los Angeles, CA 90021 Corporation DRE# 01983713

### **Property Information**

1015 Crocker St, #R-17, Los Angeles, CA 90021

Unit SF: 629 SF

Year Built: 2003

Clear Height: 12 feet

Opportunity Zone: Yes

Zoning: M2

Sale Price: \$295,000

Sale Price/SF: \$469.00/SF

 Commercial condo unit in DTLA San Pedro Wholesale Mart Annex

• In the heart of Fashion District

Second floor unit located third from the elevator

• Great opportunity for owner user

• Dedicated on-site covered parking

All information has been furnished from sources which we deem reliable, but for which we assume no liability. All measurements are approximate. Broker/Owner do not warrant its accuracy. Buyer/Lessee must verify all information.

### Area Map



### Floor Map

#### LOWER BASEMENT LEVEL









**BRIDGE ACCESS** 

## **Property Photo**



## **Property Photo**



## **Property Photo**