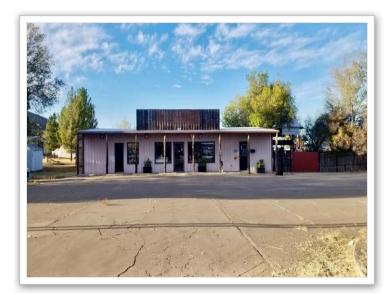

## \$379,000

2801-A E Hwy 90 Alpine, TX 79830

3,240 sq ft

MLS #: 156495

## **Commercial**

Looking for the perfect location to start a new business? Look no further! Highway frontage on US 90! This property has so much potential for a taxidermy shop, bar, convenience store, art gallery, an events venue and more! There is an ample amount of parking space, the main building is +/- 3240 sqft with an office and breakroom. Multiple storage buildings, walk-in cooler, a concrete courtyard with mature trees and rocked garden beds, concrete picnic benches, as well as a covered stage area.

## **Property Features**

Property Type: CommercialSub Type: Other Commercial

Listing Status: ActiveCounty/Area: Brewster County

Zip Code: 79830Year Built: 1987Sq.Ft.: 3,240 sq ft

Units: Other - See Remarks
Lot Size: 0.93 acres