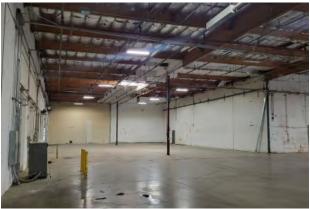

### **PROPERTY HIGHLIGHTS**

Building Size: ±122,347 SF

Clear Height: ±18-24'

Skylights: Throughout Warehouse

Zoning: M-1, City of Tracy

#### **SUITE 130/200**

- Up to ±24,610 sf
- Two small offices
- 8 dock high doors
- 4 grade level doors
- Trailer parking or outside storage available
- Can be demised to accommodate various sizes