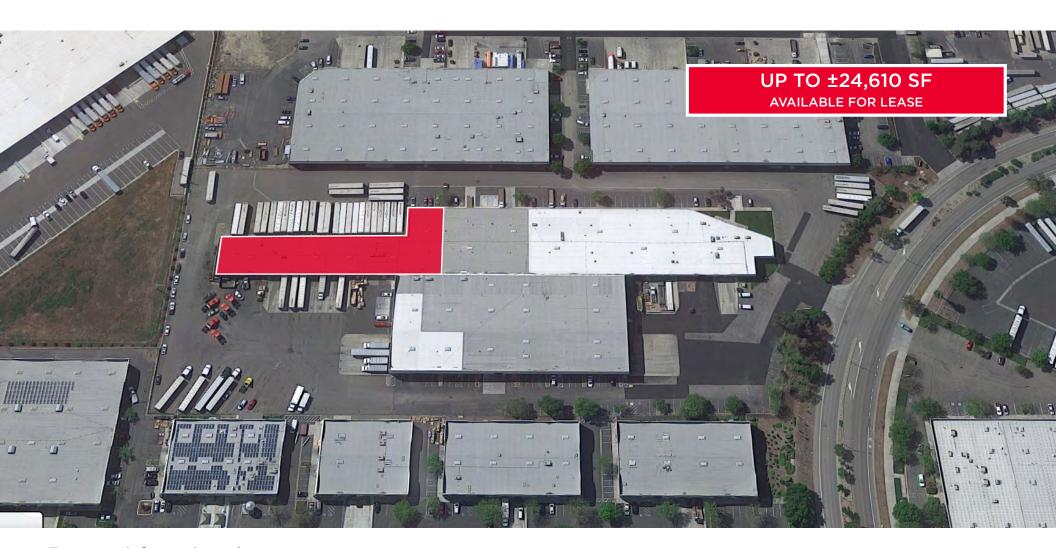

#### **SUITE 130/200**

- Up to ±24,610 sf
- Two small offices
- 8 dock high doors
- 4 grade level doors
- Trailer parking or outside storage available
- Can be demised to accommodate various sizes

#### **AERIAL MAP**

Warehouse/production facility located in the Stonebridge Industrial Park with close proximity to I-205. The building was built in 2000 by Mark III Construction.