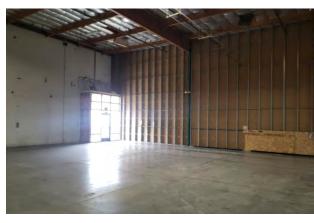

### **PROPERTY HIGHLIGHTS**

Building Size: ±122,347 SF

Clear Height: ±18-24'

Skylights: Throughout Warehouse

Zoning: M-1, City of Tracy

#### **SUITE 130/200**

- Up to ±24,610 sf
- Two small offices
- 8 dock high doors
- 4 grade level doors
- Trailer parking or outside storage available
- Can be demised to accommodate various sizes