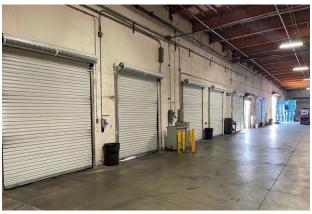

#### **SUITE 130/200**

- Up to ±24,610 sf
- Two small offices
- 8 dock high doors
- 4 grade level doors
- Trailer parking or outside storage available
- Can be demised to accommodate various sizes