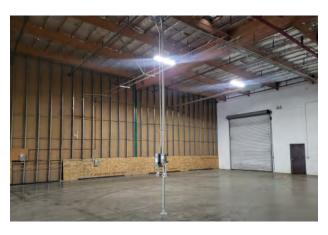

### **PROPERTY HIGHLIGHTS**

Building Size: ±122,347 SF

Clear Height: ±18-24'

Skylights: Throughout Warehouse

Zoning: M-1, City of Tracy

#### **SUITE 130/200**

- Up to ±24,610 sf
- Two small offices
- 8 dock high doors
- 4 grade level doors
- Trailer parking or outside storage available
- Can be demised to accommodate various sizes