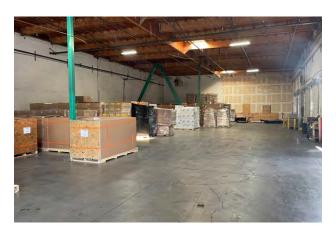

### **PROPERTY HIGHLIGHTS**

Building Size: ±122,347 SF

Clear Height: ±18-24'

Skylights: Throughout Warehouse

Zoning: M-1, City of Tracy

#### **AERIAL MAP**

Warehouse/production facility located in the Stonebridge Industrial Park with close proximity to I-205. The building was built in 2000 by Mark III Construction.