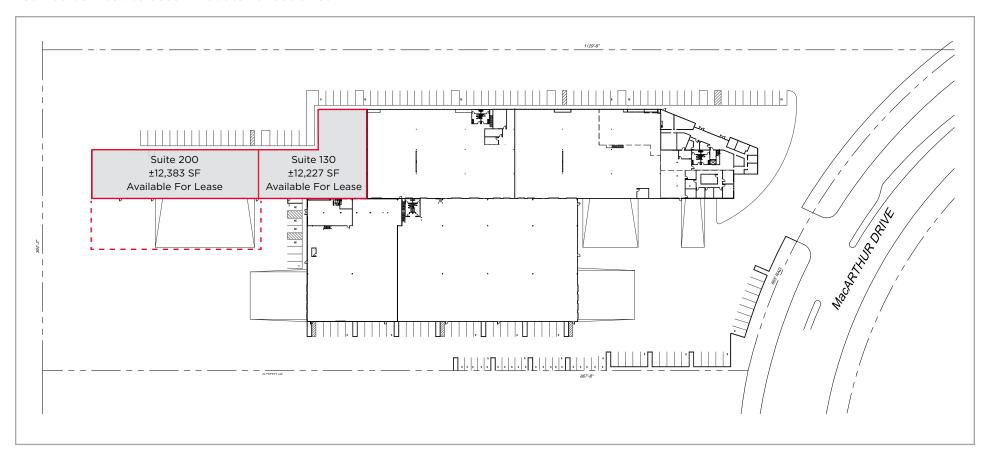

### 1905 N MACARTHUR DRIVE - SITE PLAN

\*Can be demised to accommodate various sizes

## **SUITE 130 - ±12,227 SF**

## SUITE 200 - ±12,383 SF