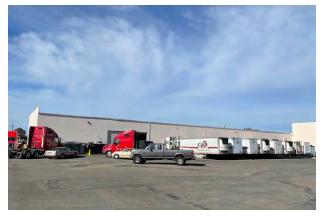

### **PROPERTY HIGHLIGHTS**

Building Size: ±122,347 SF

Clear Height: ±18-24'

Skylights: Throughout Warehouse

Zoning: M-1, City of Tracy

#### **SUITE 130/200**

- Up to ±24,610 sf
- Two small offices
- 8 dock high doors
- 4 grade level doors
- Trailer parking or outside storage available
- Can be demised to accommodate various sizes

#### **AERIAL MAP**

Warehouse/production facility located in the Stonebridge Industrial Park with close proximity to I-205. The building was built in 2000 by Mark III Construction.