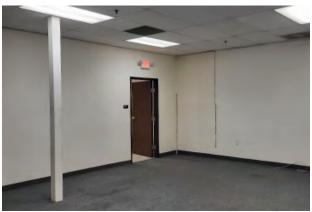

#### **SUITE 130/200**

- Up to ±24,610 sf
- Two small offices
- 8 dock high doors
- 4 grade level doors
- Trailer parking or outside storage available
- Can be demised to accommodate various sizes

## **SUITE 130 - ±12,227 SF**

## SUITE 200 - ±12,383 SF