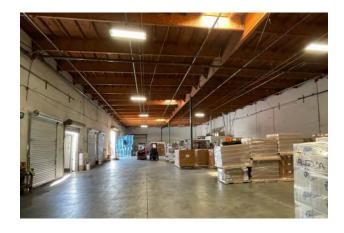

### **PROPERTY HIGHLIGHTS**

Building Size: ±122,347 SF

Clear Height: ±18-24'

Skylights: Throughout Warehouse

Zoning: M-1, City of Tracy

#### **AERIAL MAP**

Warehouse/production facility located in the Stonebridge Industrial Park with close proximity to I-205. The building was built in 2000 by Mark III Construction.