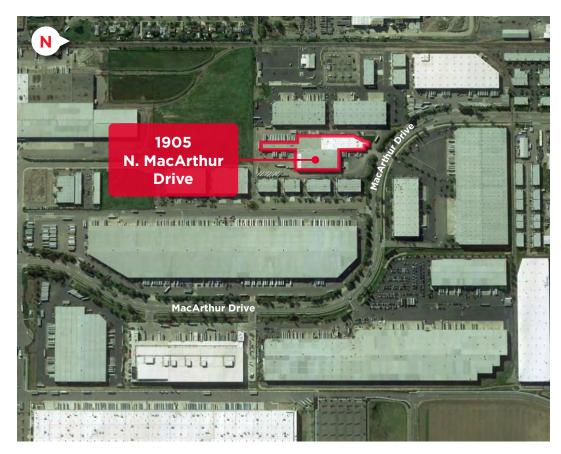

#### **AERIAL MAP**

Warehouse/production facility located in the Stonebridge Industrial Park with close proximity to I-205. The building was built in 2000 by Mark III Construction.

### 1905 N MACARTHUR DRIVE - SITE PLAN

\*Can be demised to accommodate various sizes