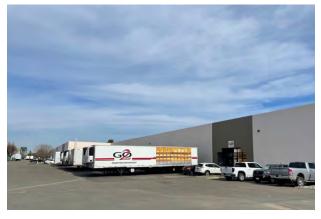

### **PROPERTY HIGHLIGHTS**

Building Size: ±122,347 SF

Clear Height: ±18-24'

Skylights: Throughout Warehouse

Zoning: M-1, City of Tracy

#### **SUITE 130/200**

- Up to ±24,610 sf
- Two small offices
- 8 dock high doors
- 4 grade level doors
- Trailer parking or outside storage available
- Can be demised to accommodate various sizes

#### **AERIAL MAP**

Warehouse/production facility located in the Stonebridge Industrial Park with close proximity to I-205. The building was built in 2000 by Mark III Construction.