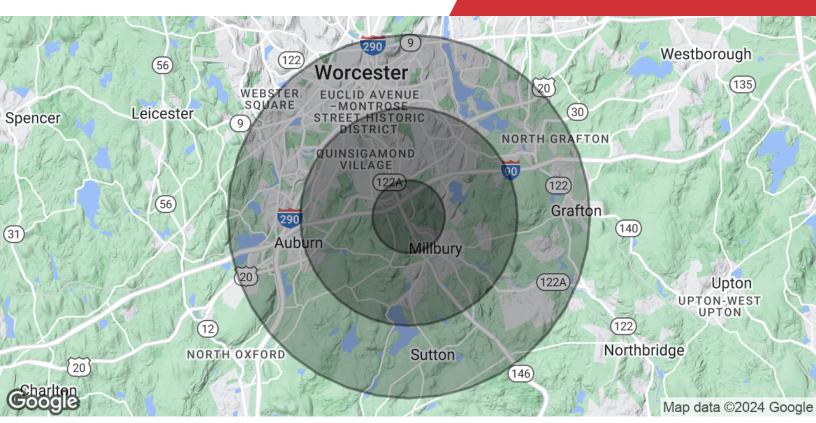

### Offering Summary

| Sale Price:   | \$2,950,000 |
|---------------|-------------|
| Available SF: | N/A         |
| Lot Size:     | 15.61 Acres |

| Demographics      | 1 Mile   | 3 Miles  | 5 Miles  |
|-------------------|----------|----------|----------|
| Total Households  | 989      | 17,695   | 69,648   |
| Total Population  | 2,262    | 42,586   | 163,994  |
| Average HH Income | \$91,745 | \$83,423 | \$71,558 |

# For Sale 15.61 Acres | \$2,950,000 Land Space

| Population Total Population          | <b>1 Mile</b> 2,262 | 3 Miles<br>42,586 | <b>5 Miles</b> 163,994 |
|--------------------------------------|---------------------|-------------------|------------------------|
| Average Age                          | 45.6                | 39.1              | 37.8                   |
| Average Age (Male)                   | 44.5                | 37.8              | 36.6                   |
| Average Age (Female)                 | 48.9                | 41.1              | 38.9                   |
|                                      |                     |                   |                        |
| Households & Income                  | 1 Mile              | 3 Miles           | 5 Miles                |
| Households & Income Total Households | <b>1 Mile</b> 989   | 3 Miles<br>17,695 | <b>5 Miles</b> 69,648  |
|                                      |                     |                   |                        |
| Total Households                     | 989                 | 17,695            | 69,648                 |