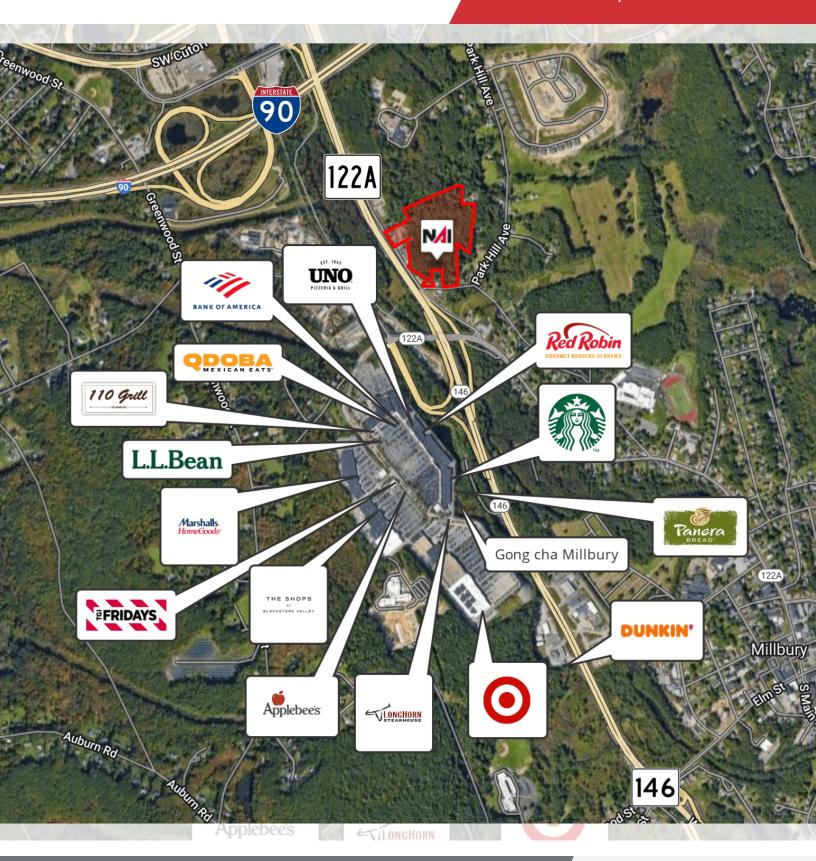

### **Property Highlights**

- 15.61 Acres of land
- Combined Frontage: 475 feet +/-
- Close proximity to Mass Pike
- · Has access to Water, Sewer, and Gas
- Potential for Retail, Hotel, R&D, or Multifamily development
- Adjacent to Rt 146 and Rt 122A
- Across from the Shops at Blackstone Valley
- Rt 146 overlay zone