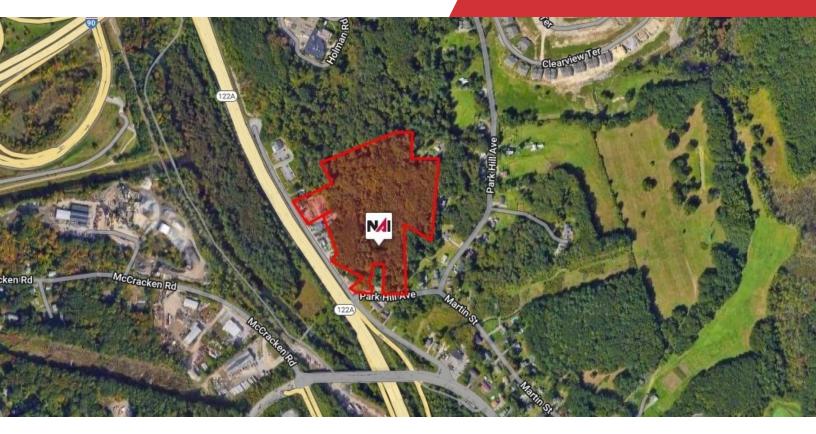

## For Sale

15.61 Acres | \$2,950,000 Land Space

### **Property Highlights**

- 15.61 Acres of land
- Combined Frontage: 475 feet +/-
- Close proximity to Mass Pike
- · Has access to Water, Sewer, and Gas
- Potential for Retail, Hotel, R&D, or Multifamily development
- Adjacent to Rt 146 and Rt 122A
- Across from the Shops at Blackstone Valley
- Rt 146 overlay zone