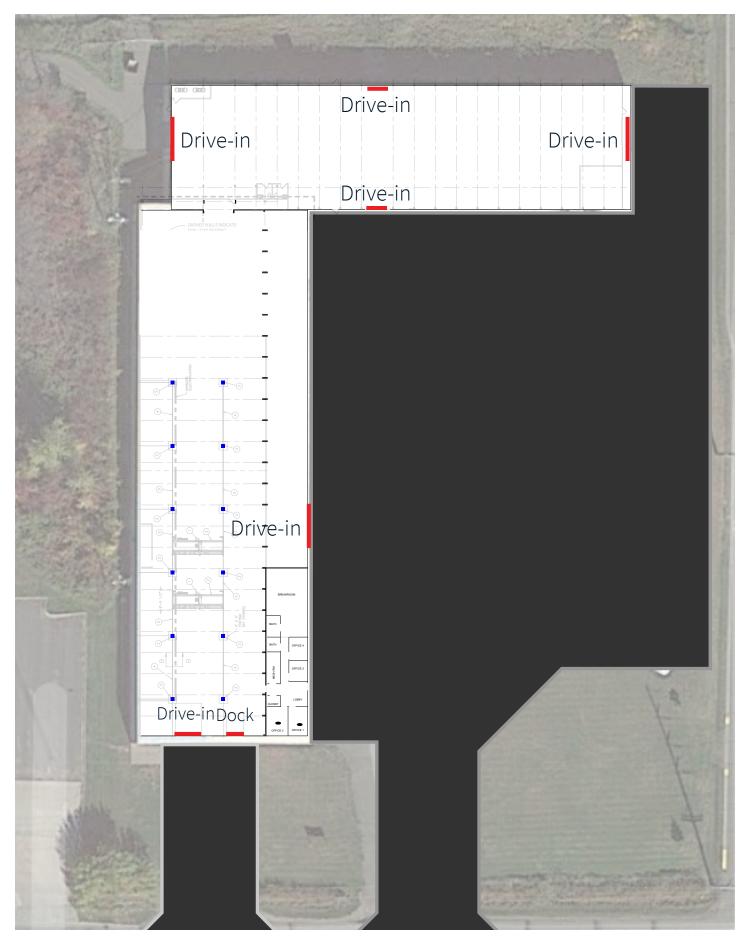

| <b>Building Size</b> | Approx. 32,487 SF                      |
|----------------------|----------------------------------------|
| Year Built           | 1992                                   |
| Clear Height         | 20' to peak                            |
| Lot size             | 2.5 acres                              |
| PID                  | 07-032-21-44-0010                      |
| Loading              | One (1) dock door<br>Six (6) drive-ins |
| Power                | 400 Amps 480V Power                    |
| County               | Washington                             |
| Zoning               | B3 - Limited industrial district       |
| Sale price           | \$2,450,000 (\$75.41 psf)              |
| Est. 2025 Taxes      | \$47,928 (\$1.48 psf)                  |

#### Site Plan