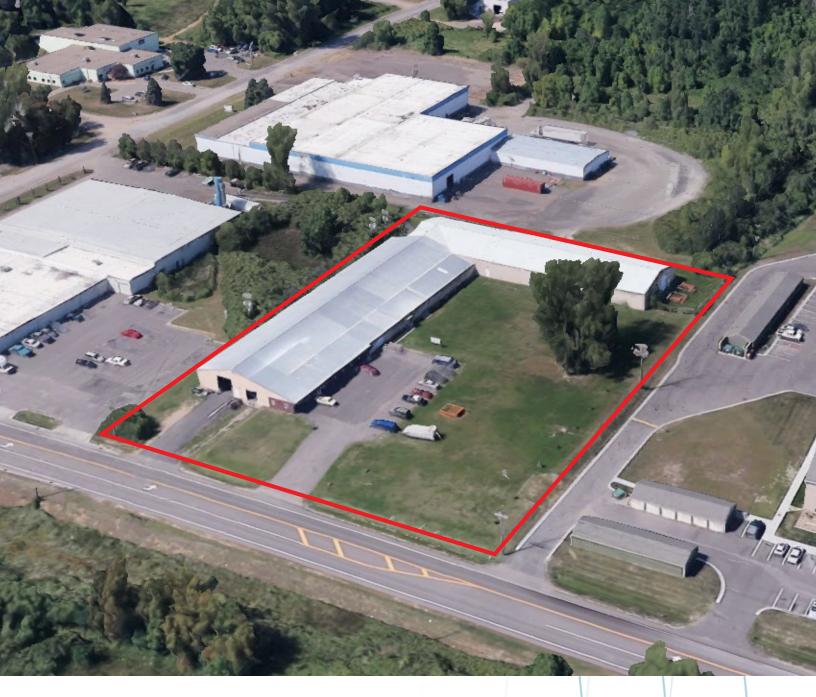

## 1391 11th Ave SW, Forest Lake, MN 55025

Functional clear-span industrial property for sale. Previously used as a manufacturing building, this property has ample loading doors, power, and offers the potential for outdoor storage.

#### Site Plan