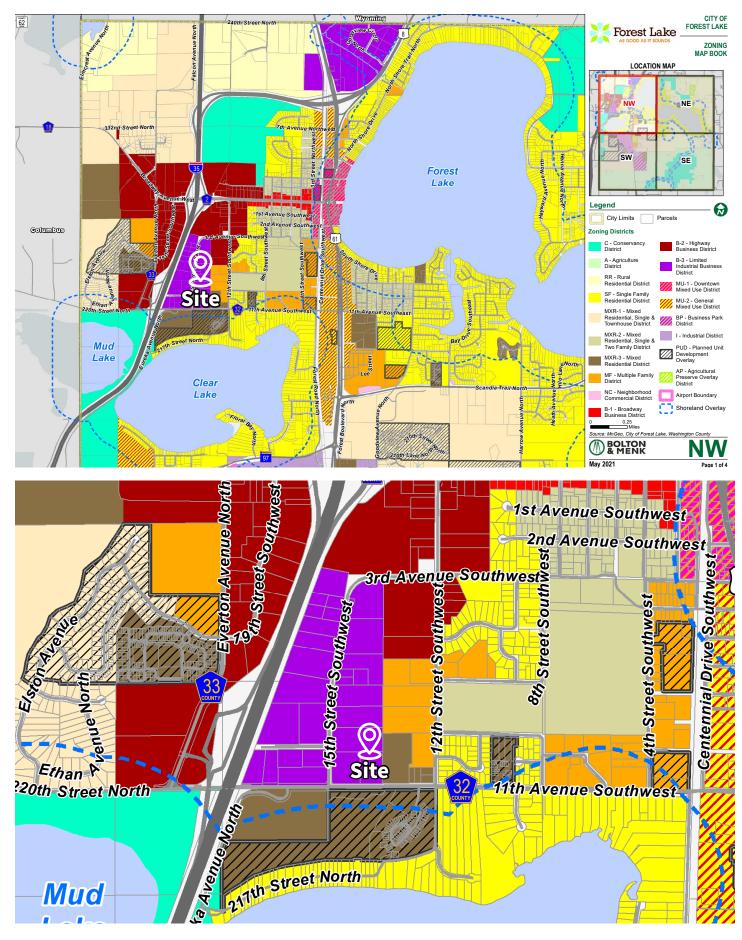

|
|----------------------|----------------------------------------|
| Year Built           | 1992                                   |
| Clear Height         | 20' to peak                            |
| Lot size             | 2.5 acres                              |
| PID                  | 07-032-21-44-0010                      |
| Loading              | One (1) dock door<br>Six (6) drive-ins |
| Power                | 400 Amps 480V Power                    |
| County               | Washington                             |
| Zoning               | B3 - Limited industrial district       |
| Sale price           | \$2,450,000 (\$75.41 psf)              |
| Est. 2025 Taxes      | \$47,928 (\$1.48 psf)                  |







#### Site Plan



#### Zoning map - Washington County





# **JLL** SEE A BRIGHTER WAY

Eric Batiza, SIOR Managing Director eric.batiza@jll.com +1 612 217 5123 **Kyle Rafshol** Vice President kyle.rafshol@jll.com +1 612 217 6780 Will McArdle Associate william.mcardle@jll.com +1 203 945 9696

JLL 250 Nicollet Mall Suite 1000 Minneapolis, MN 55401

Jones Lang LaSalle Americas, Inc. License #: CO508577000