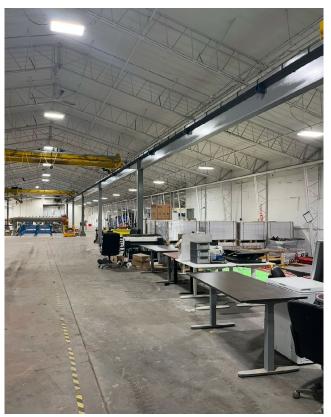

## 1391 11th Ave SW, Forest Lake, MN 55025

Functional clear-span industrial property for sale. Previously used as a manufacturing building, this property has ample loading doors, power, and offers the potential for outdoor storage.