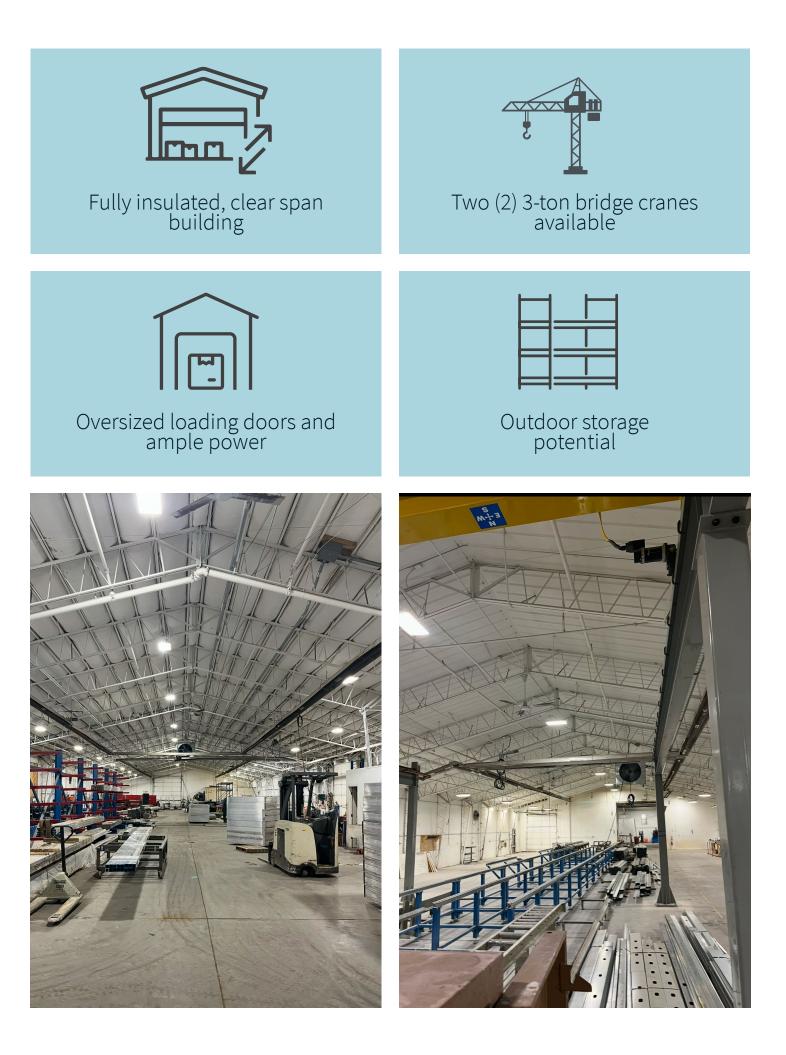

## 1391 11th Ave SW, Forest Lake, MN 55025

Functional clear-span industrial property for sale. Previously used as a manufacturing building, this property has ample loading doors, power, and offers the potential for outdoor storage.

| <b>Building Size</b> | Approx. 32,487 SF                      |
|----------------------|----------------------------------------|
| Year Built           | 1992                                   |
| Clear Height         | 20' to peak                            |
| Lot size             | 2.5 acres                              |
| PID                  | 07-032-21-44-0010                      |
| Loading              | One (1) dock door<br>Six (6) drive-ins |
| Power                | 400 Amps 480V Power                    |
| County               | Washington                             |
| Zoning               | B3 - Limited industrial district       |
| Sale price           | \$2,450,000 (\$75.41 psf)              |
| Est. 2025 Taxes      | \$47,928 (\$1.48 psf)                  |