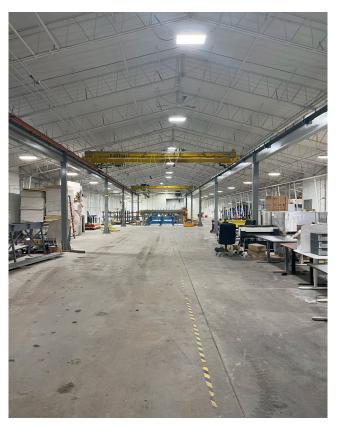

## 1391 11th Ave SW, Forest Lake, MN 55025

Functional clear-span industrial property for sale. Previously used as a manufacturing building, this property has ample loading doors, power, and offers the potential for outdoor storage.