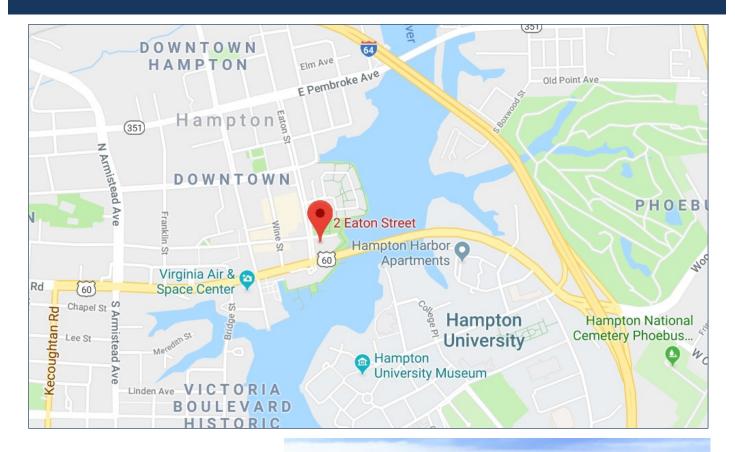

### Harbour Centre 2 Eaton Street, Hampton, VA

Harbour Centre is located in the Downtown Hampton Business Improvement District. Downtown Hampton provides a beautiful and walkable urban waterfront, popular nightlife, restaurants, shopping, history, events and so much more. Major employers like Raytheon, Faneuil, Hampton University and Old Point National Bank contribute to the large concentration of daytime workers. Downtown Hampton is the perfect Coastal Virginia lifestyle.