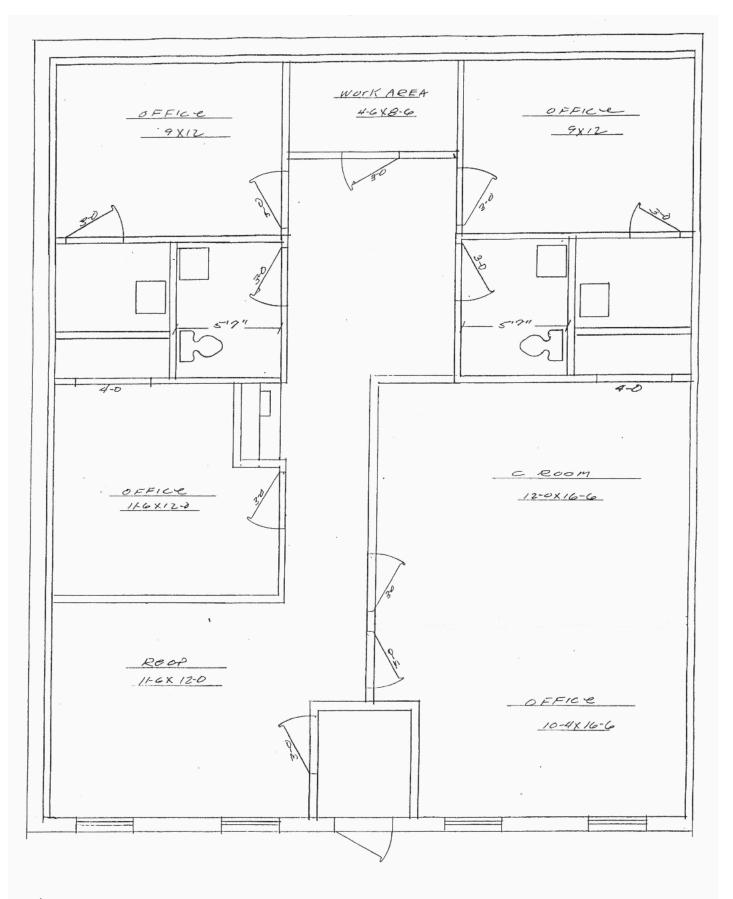

# **GREENBRIER OFFICE PARK | LEASE SPACE AVAILABLE**

1600 N Coalter St, Staunton, VA 24401

Suite 302 Photos

For More Information:

Chase Hoover

540.480.1449 chase.hoover@cottonwood.com

#-302

1470 58. ft.