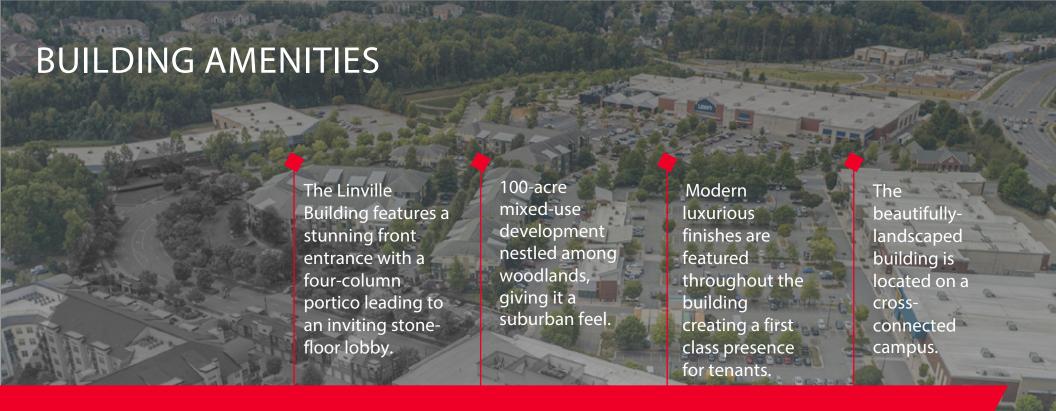

# BUILDING **OPPORTUNITIES**

#### 5 Floors of Class A Office

The Linville Buildingeatures 118,497 SF of Class A Office space with 1,176 - 8,009 rentable square feet available.

Floor plates average 23,699 SF and the attached parking lot offers a parking ratio of 4cars per 1,000 SF.

# WORK, SHOP, LIVE

Easily accessed by two major routes -I-485 and I-77. The five-story building offers classic convenience with numerous amenities available to tenants, including an on-site car detailing service and weekly food truck options.

It can be easily reached from Charlotte-Douglas Airport, downtown and Lake Norman - all just 10 minutes away.

Located in the pedestrian-friendly Perimeter Woods development, tenants are within walking distance to several large retailers and restaurants such as Best Buy, OfficeMax, Lowes, P.F. Chang's, Olive Garden, and Panera, just to name a few