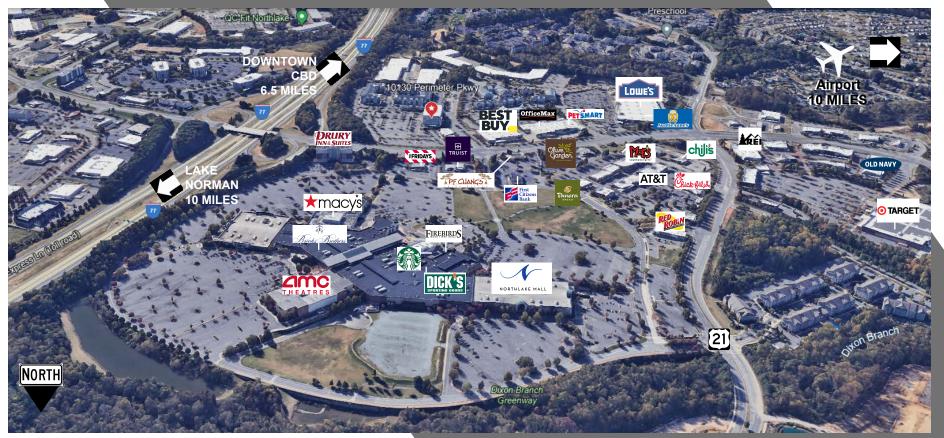

## AMENITY MAP

### **Hotels**

Drury Inn & SuitesÁ

### **Banks**

BB&T First Citizens

### **Entertainment**

**AMC Theatres** 

## Area Restaurants (11+)

Auntie Anne's
Chick-Fil-A
Chili's
Firebirds
Moe's
Olive Garden
Panera Bread
P.F. Changs
T.G.I. Fridays
Red Robin
Starbucks

### **Retail (12+)**

AT&T
Best Buy Brooks
Brothers Dick's
Sporting Goods
Lowe's
Macy's
Northlake Mall
OfficeMax
Old Navy
Petsmart
REI
Target