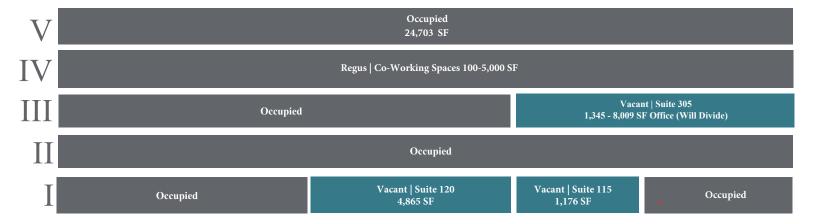

## **BUILDING STACK UP**

1st Floor

Suite 115: 1,176 SF Suite 140: 3,407 SF

2nd Floor

Suite 250: 5,293 SF(Available 10.01.24)

3rd Floor

1,345-8,009 SF

\$29.50/SF

### **CURRENT AVAILABILITY**