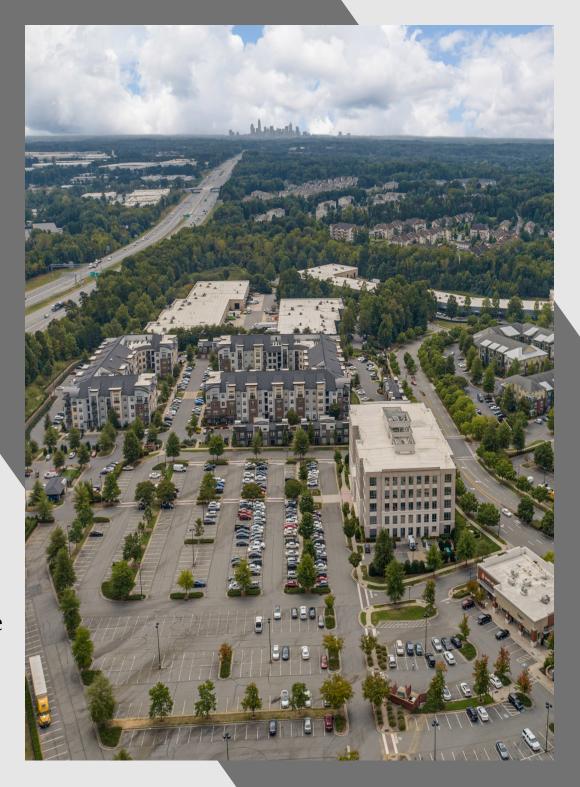

# CONVENIENT.

- Direct access to I-77
- Quick access to I-85 and I-485.
- Ample parking for tenants:4:1,000 SF
- Front Row parking for visitors
- 15 min from Downtown Charlotte
   CBD
- 22 min from CLT Airport

# WORK, SHOP, LIVE

Easily accessed by two major routes -I-485 and I-77. The five-story building offers classic convenience with numerous amenities available to tenants, including an on-site car detailing service and weekly food truck options.

It can be easily reached from Charlotte-Douglas Airport, downtown and Lake Norman - all just 10 minutes away.

Located in the pedestrian-friendly Perimeter Woods development, tenants are within walking distance to several large retailers and restaurants such as Best Buy, OfficeMax, Lowes, P.F. Chang's, Olive Garden, and Panera, just to name a few