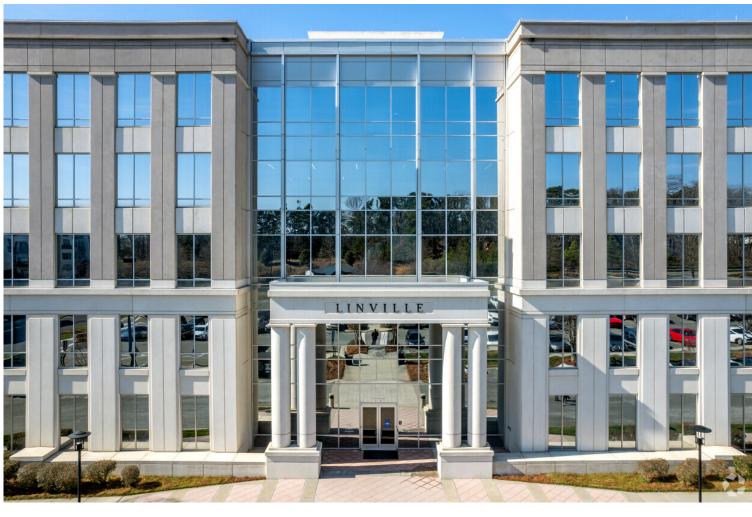

#### 5 Floors of Class A Office

The Linville Buildingeatures 118,497 SF of Class A Office space with 1,176 - 8,009 rentable square feet available.

Floor plates average 23,699 SF and the attached parking lot offers a parking ratio of 4cars per 1,000 SF.

# Linville Building 10130 Perimeter Parkway 1ST FLOOR