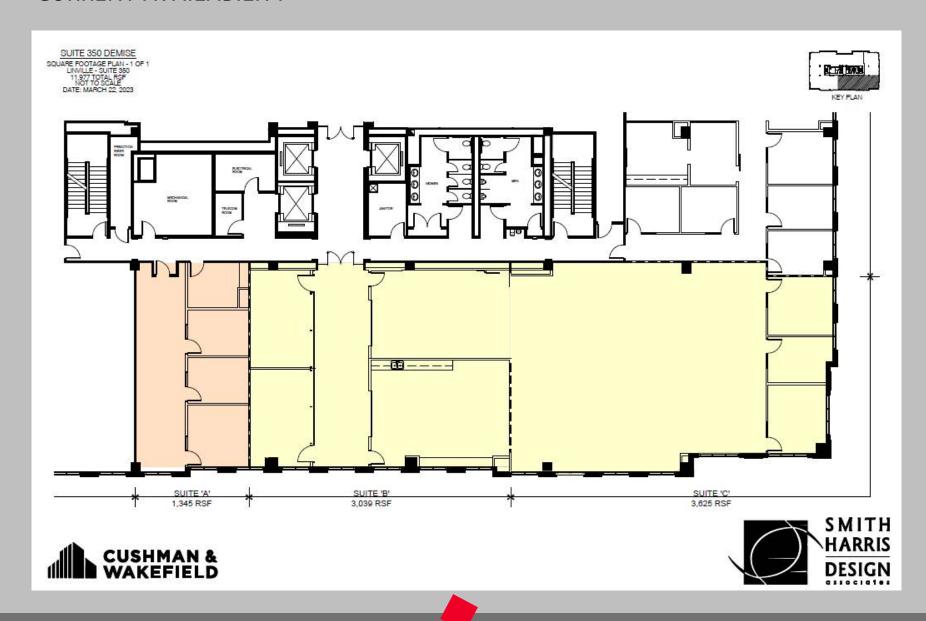

# Linville Building 10130 Perimeter Parkway 1ST FLOOR

### **CURRENT AVAILABILITY**

1st Floor

Suite 115: 1,176 SF Suite 140: 3,407 SF

2nd Floor

Suite 250: 5,293 SF(Available 10.01.24)

3rd Floor

1,345-8,009 SF

\$29.50/SF