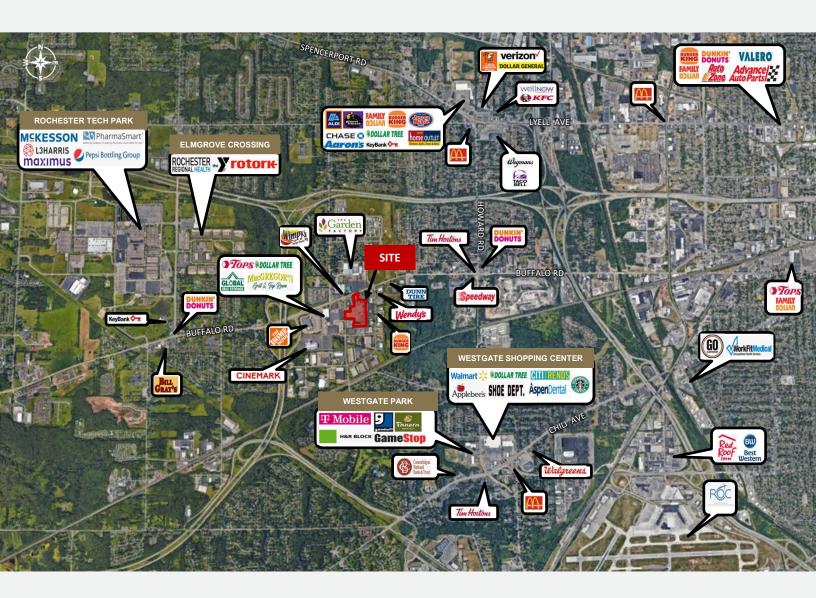

## Westmar Plaza

2103- 2175 Buffalo Road Rochester (Gates), NY 14623

### **MARKET AERIAL**