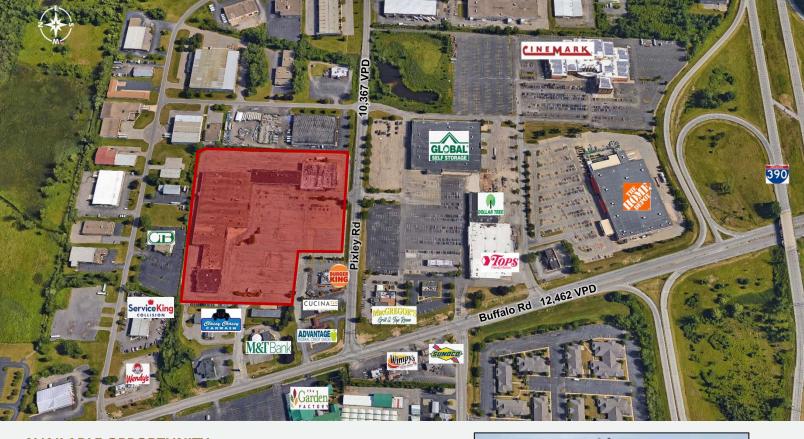

## Westmar Plaza

2103- 2175 Buffalo Road Rochester (Gates), NY 14623

### **MARKET AERIAL**