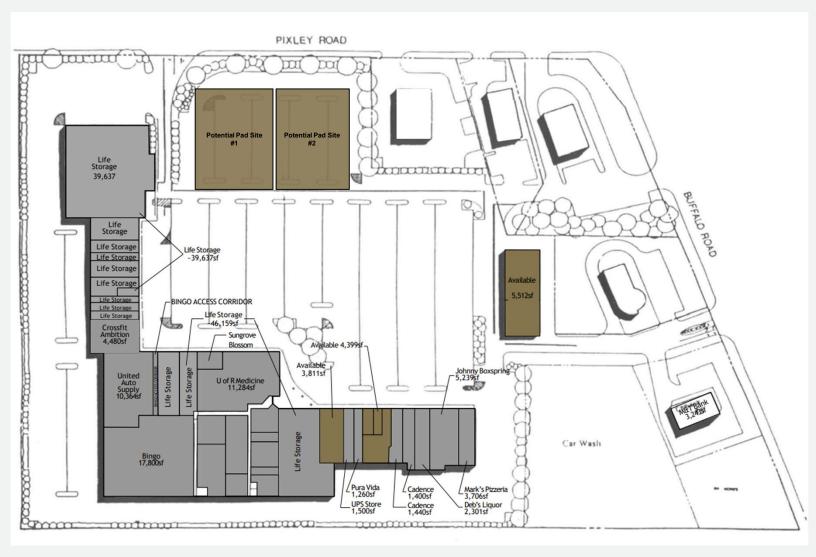

## Westmar Plaza

2103- 2175 Buffalo Road Rochester (Gates), NY 14623

### **SITE PLAN**