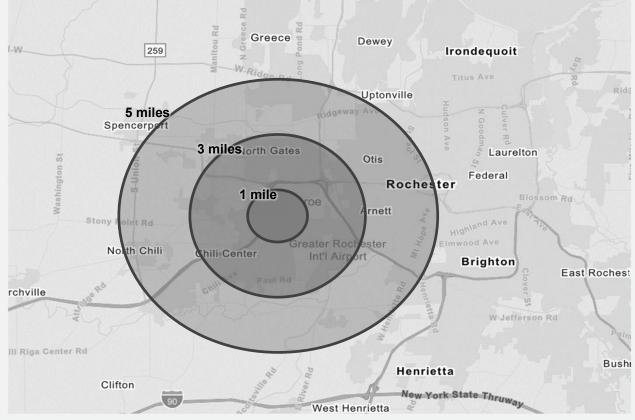

## **DEMOGRAPHICS**

| DEMOGRAPHIC SNAPSHOT     | 1 MILE   | 3 MILES  | 5 MILES  |
|--------------------------|----------|----------|----------|
| Total Population         | 4,314    | 52,647   | 179,174  |
| Daytime Population       | 6,538    | 59,160   | 229,589  |
| Households               | 1,866    | 22,583   | 70,927   |
| Average Household Income | \$87,984 | \$84,819 | \$74,081 |