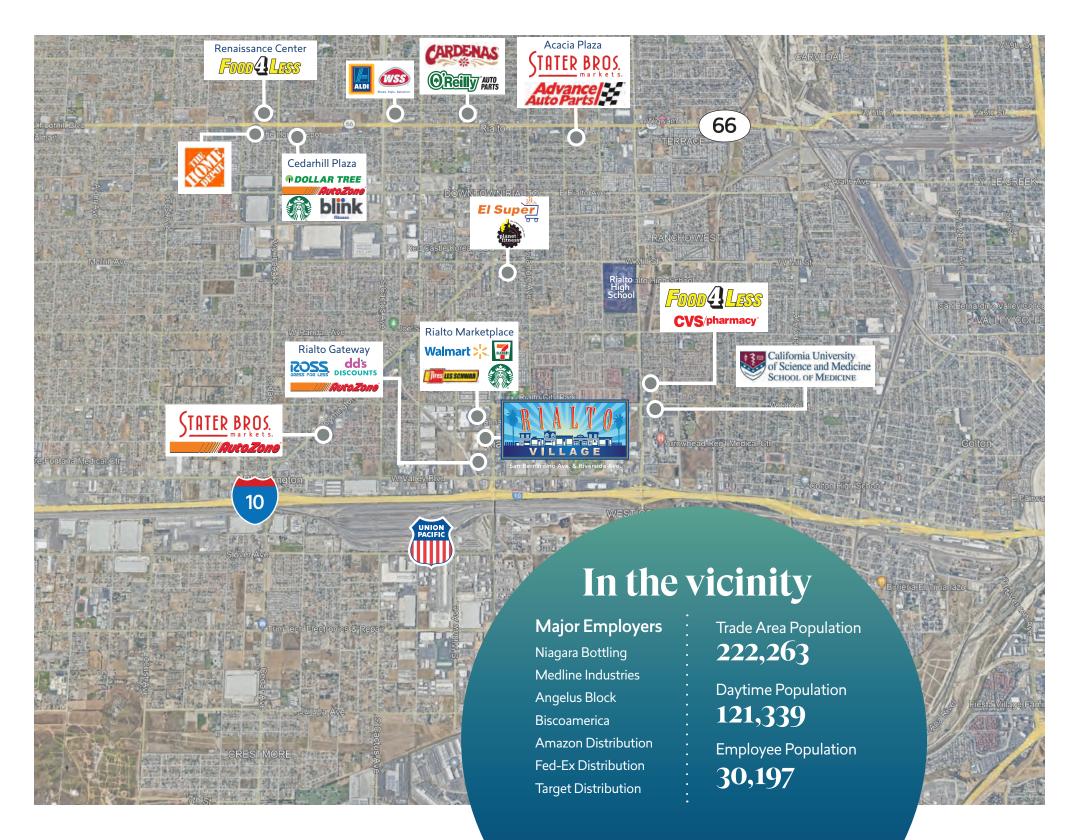

### on the SW corner of San Bernardino Ave. & Riverside Ave.

SAN BERNARDINO AVE.

W. VALLEY BLVD.

Rialto Village is a recently-completed development, boasting a strong portfolio of nationally-recognized tenants. The property is ideally located just minutes from both the I-10 and I-215 freeways, at the southwest corner of San Bernardino and Riverside Avenues. The Shopping Center caters to the needs of an underserved market within the City of Rialto.

\*Estimates are based on 2022 demographics for population and average income per household. The information contained herein is not guaranteed and should be independently verified.

SPROUTS FARMERS MARKET Burlington five below