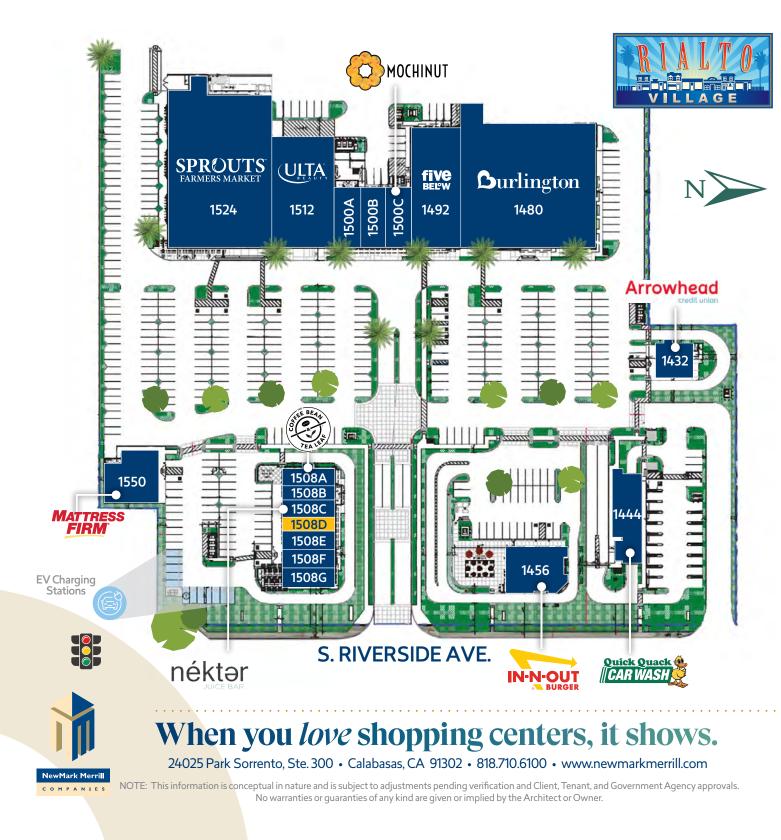

| #             | TENANT                                 | SF     |
|---------------|----------------------------------------|--------|
| 1432          | Arrowhead Credit Union                 | 3,000  |
| 1444          | Quick Quack Car Wash                   | 3,600  |
| 1456          | In-N-Out Burgers                       | 3,860  |
| 1480          | Burlington                             | 25,054 |
| 1492          | Five Below                             | 8,497  |
| 1500A         | W. Coast Dental & Ortho. Adults & Kids | 3,150  |
| 1500B         | Red Phoenix Nail Spa                   | 2,000  |
| 1500C         | Mochinut                               | 1,373  |
| 1508A         | The Coffee Bean & Tea Leaf             | 1,254  |
| 1508B         | Yogurtland                             | 1,080  |
| 1508C         | Nekter Juice Bar                       | 1,080  |
| 1 <b>508D</b> | AVAILABLE                              | 1,080  |
| 1508E         | Sharetea                               | 1,200  |
| 1508F         | AhiPoki Bowl                           | 1,300  |
| 1508G         | Taqueria 2 Potrillos                   | 1,400  |
| 1512          | ULTA Beauty                            | 10,312 |
| 1524          | Sprouts Farmers Market                 | 23,268 |
| 1550          | Mattress Firm                          | 3,697  |