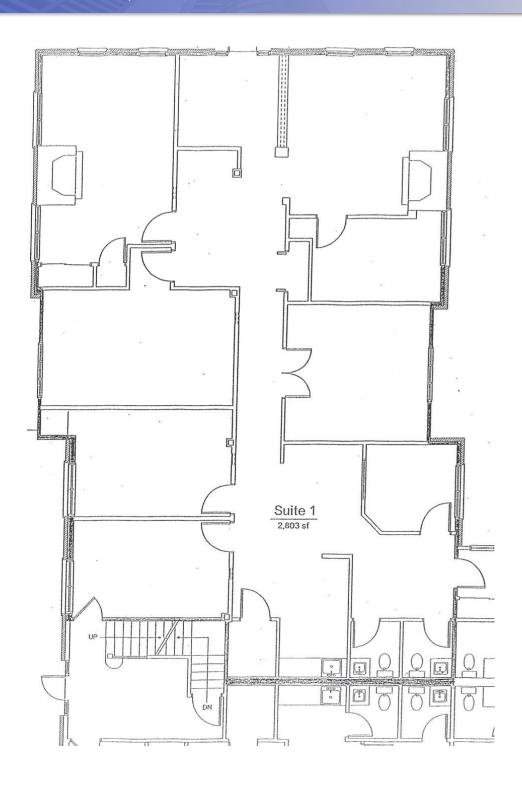

## FOR LEASE

**OFFICE SPACE** 

176 E MAIN STREET, WESTBOROUGH

The Commercial Division of RE/MAX Executive Realty 308 West Central Street, Suite E – Franklin, MA 02038 T: 508.541.1350 – F: 508.966.7558 www.remaxcommercialma.com **Suite 1** – 2,803 sf \$20 psf plus electric & gas. This accessible 1st floor suite has 2 gas fireplaces, 6 private offices, private bathrooms, conference room with French doors, a private entrance, great window light and much more.

**Bonus**: large basement storage area is included for tenant use.