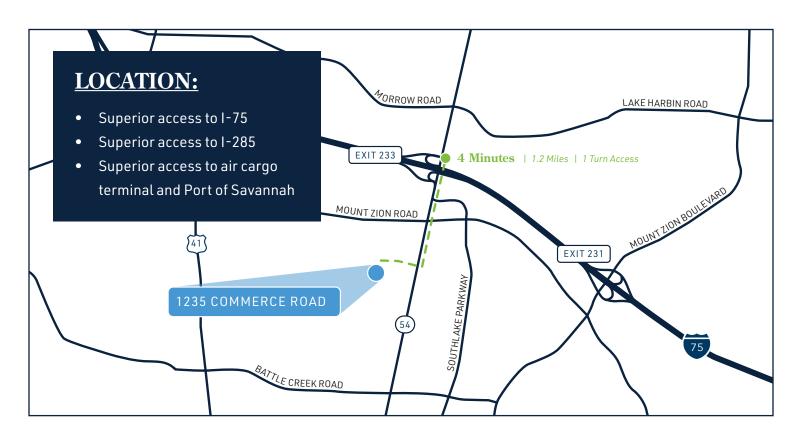

## 1235 Commerce Road

Morrow, Georgia 30260 159,666 SF









NICK PEACHER
SENIOR VICE PRESIDENT
nicholas.peacher@streamrealty.com
404.962.8650



**ANDREW ASHMORE**SENIOR ASSOCIATE
andrew.ashmore@streamrealty.com
404.962.8627

### 1235 Commerce Road

Morrow, Georgia 30260 159,666 SF



#### AVAILABILITY HIGHLIGHTS - SUITE G

| Available      | 14,283 SF<br>Move-In Ready       |
|----------------|----------------------------------|
| Office         | 1,620 SF<br>New Paint and Carpet |
| Ceiling Height | 20'                              |
| Loading        | 3 Dock High Doors                |
| Lighting       | LED                              |







### 1235 Commerce Road

Morrow, Georgia 30260 159,666 SF





Suite G 14,283 SF

### 1235 Commerce Road

Morrow, Georgia 30260 159,666 SF