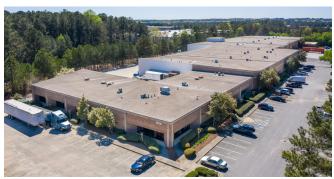

#### AVAILABILITY HIGHLIGHTS - SUITE G

| Available      | 14,283 SF<br>Move-In Ready       |
|----------------|----------------------------------|
| Office         | 1,620 SF<br>New Paint and Carpet |
| Ceiling Height | 20'                              |
| Loading        | 3 Dock High Doors                |
| Lighting       | LED                              |

### 1235 Commerce Road

Morrow, Georgia 30260 159,666 SF

Suite G 14,283 SF