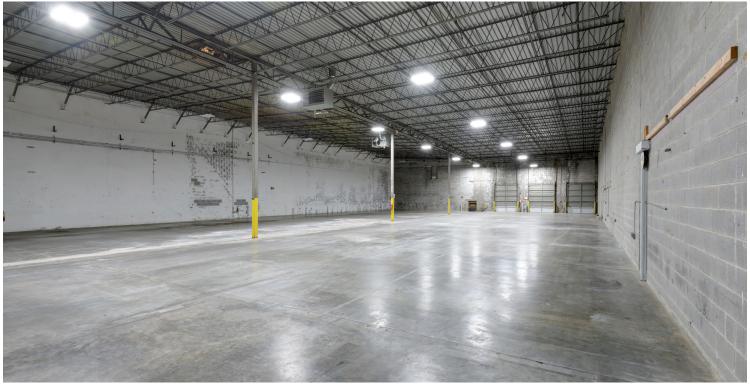

#### AVAILABILITY HIGHLIGHTS - SUITE G

| Available      | 14,283 SF<br>Move-In Ready       |
|----------------|----------------------------------|
| Office         | 1,620 SF<br>New Paint and Carpet |
| Ceiling Height | 20'                              |
| Loading        | 3 Dock High Doors                |
| Lighting       | LED                              |