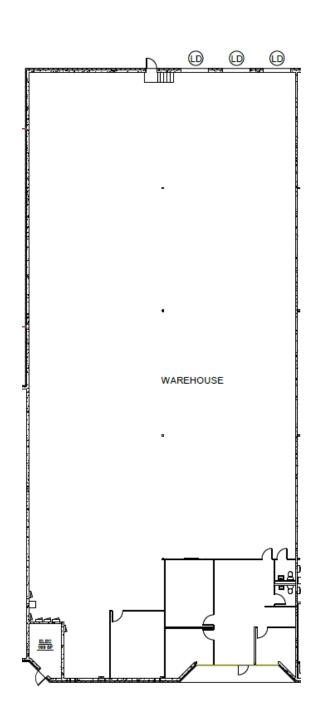

#### AVAILABILITY HIGHLIGHTS - SUITE G

| Available      | 14,283 SF<br>Move-In Ready       |
|----------------|----------------------------------|
| Office         | 1,620 SF<br>New Paint and Carpet |
| Ceiling Height | 20'                              |
| Loading        | 3 Dock High Doors                |
| Lighting       | LED                              |

### 1235 Commerce Road

Morrow, Georgia 30260 159,666 SF

Suite G 14,283 SF