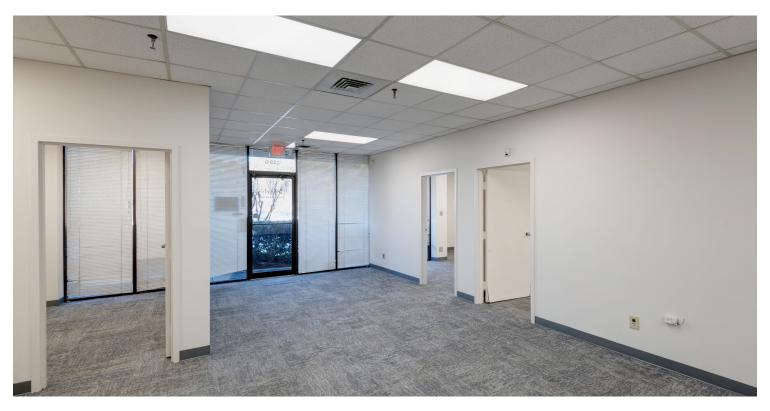

#### AVAILABILITY HIGHLIGHTS - SUITE G

| Available      | 14,283 SF<br>Move-In Ready       |
|----------------|----------------------------------|
| Office         | 1,620 SF<br>New Paint and Carpet |
| Ceiling Height | 20'                              |
| Loading        | 3 Dock High Doors                |
| Lighting       | LED                              |