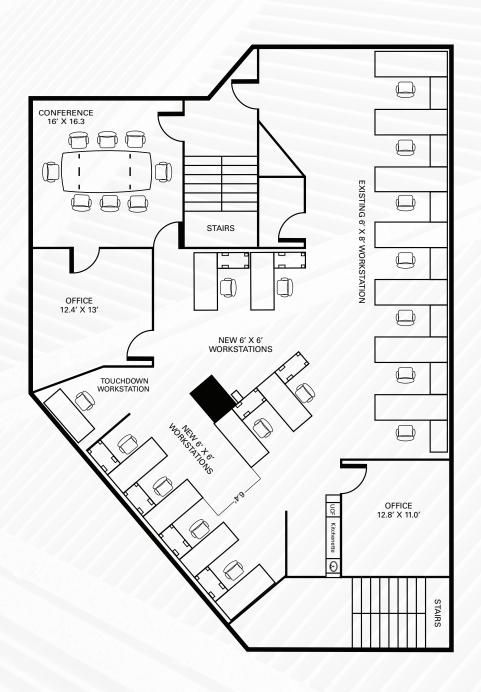

# SUITE 100

±3,085 SF AVAILABLE

**AVAILABLE 12.01.2023** 

- Open plan with conference room, break room/kitchen
- · One private office
- Large open area with space to accomodate
  9-10 cubicles
- Former dental office with plumbing stubbed in multiple locations

**NEWMARK** 

FLOOR PLAN