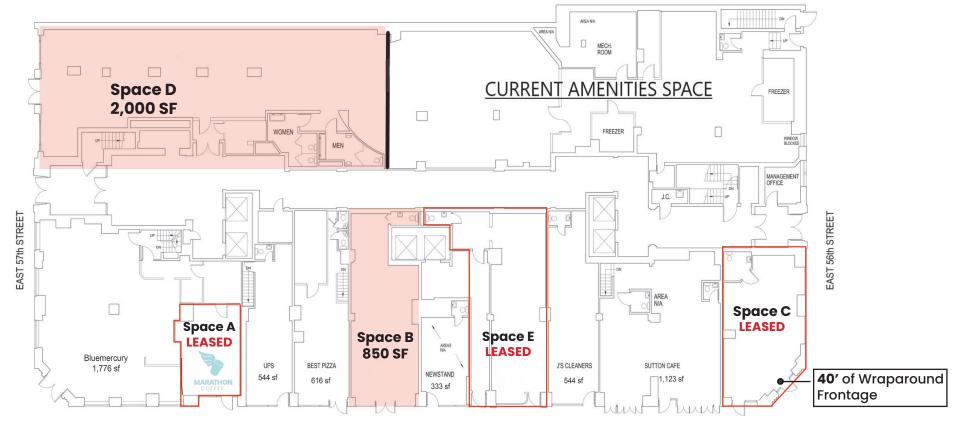

E

Divemercur

H

File

5

E

SOUTH EAST CORNER OF 57TH STREET AND 1ST AVENUE

| Size     | Space A                 | LEASED   |
|----------|-------------------------|----------|
|          | Space B                 | 850 SF   |
|          | Space C (former Dunkin) | LEASED   |
|          | Space D                 | 2,000 SF |
|          | Space E                 | LEASED   |
| <b>(</b> |                         |          |

## Transportation

N R W E M M 15 M 57

Comments:

- Prime Sutton Place neighborhood
- High density residential area
- All uses considered
- Space A leased to Marathon Coffee
- Space C corner leased to Deli
- Space E leased to Hope & Nails Spa