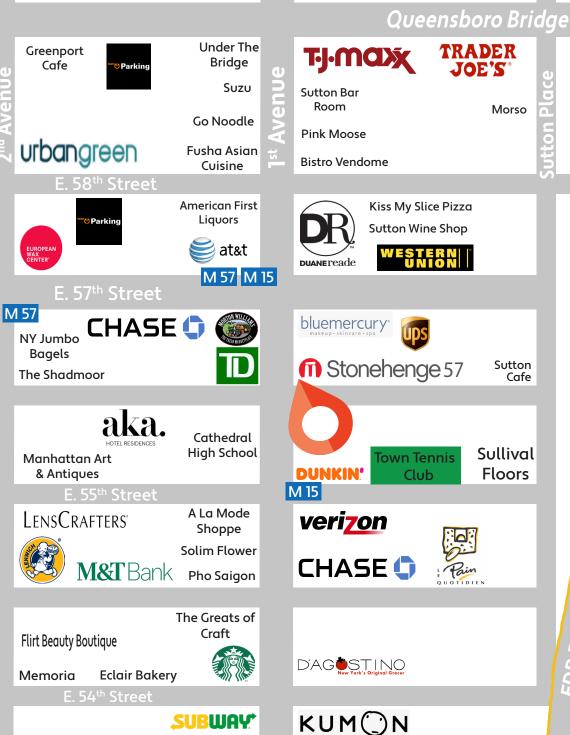

E

Divemercur

H

File

5

E

SOUTH EAST CORNER OF 57TH STREET AND 1ST AVENUE

| Size     | Space A                 | LEASED   |
|----------|-------------------------|----------|
|          | Space B                 | 850 SF   |
|          | Space C (former Dunkin) | LEASED   |
|          | Space D                 | 2,000 SF |
|          | Space E                 | LEASED   |
| <b>(</b> |                         |          |

## Transportation

N R W E M M 15 M 57

Comments:

- Prime Sutton Place neighborhood
- High density residential area
- All uses considered
- Space A leased to Marathon Coffee
- Space C corner leased to Deli
- Space E leased to Hope & Nails Spa