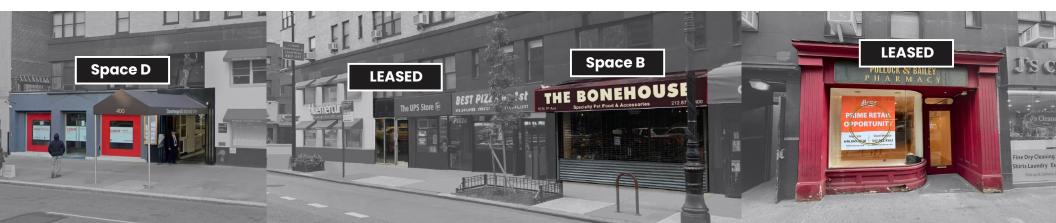

E

Divemercur

H

File

5

E

SOUTH EAST CORNER OF 57TH STREET AND 1ST AVENUE

| Size     | Space A                 | LEASED   |
|----------|-------------------------|----------|
|          | Space B                 | 850 SF   |
|          | Space C (former Dunkin) | LEASED   |
|          | Space D                 | 2,000 SF |
|          | Space E                 | LEASED   |
| <b>(</b> |                         |          |

## Transportation

N R W E M M 15 M 57

Comments:

- Prime Sutton Place neighborhood
- High density residential area
- All uses considered
- Space A leased to Marathon Coffee
- Space C corner leased to Deli
- Space E leased to Hope & Nails Spa