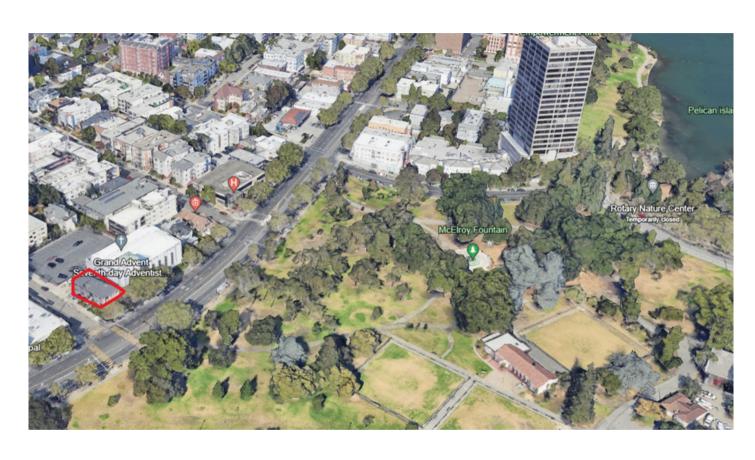

# 270 Grand Avenue Location Overview Landmarks and Amenities

- 1. Los Cantaros
- 2. Children's Fairyland
- 3. Lakeside Park
- 4. Bonsai Garden
- 5. Lake Merrit
- 6. St. Paul's School
- 7. Glen Echo Creek
- 8. Kaiser Center
- 9. Bacheeseos
- 10. 1888 Coffee Station

Walker's Paradise: 96 Good Transit Score: 80

20 minute walk to 17th St. BART station; ± 7 minute drive.

California Capital and Investment Group

gbettencourt@californiagroup.com
DRE Lic 00880217