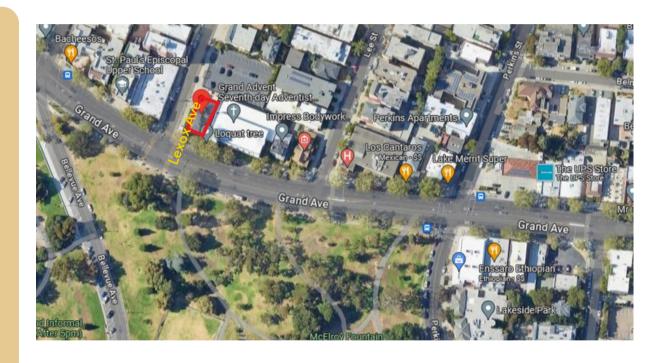

# 270 Grand Avenue Location Overview Landmarks and Amenities

- 1. Los Cantaros
- 2. Children's Fairyland
- 3. Lakeside Park
- 4. Bonsai Garden
- 5. Lake Merrit
- 6. St. Paul's School
- 7. Glen Echo Creek
- 8. Kaiser Center
- 9. Bacheeseos
- 10. 1888 Coffee Station