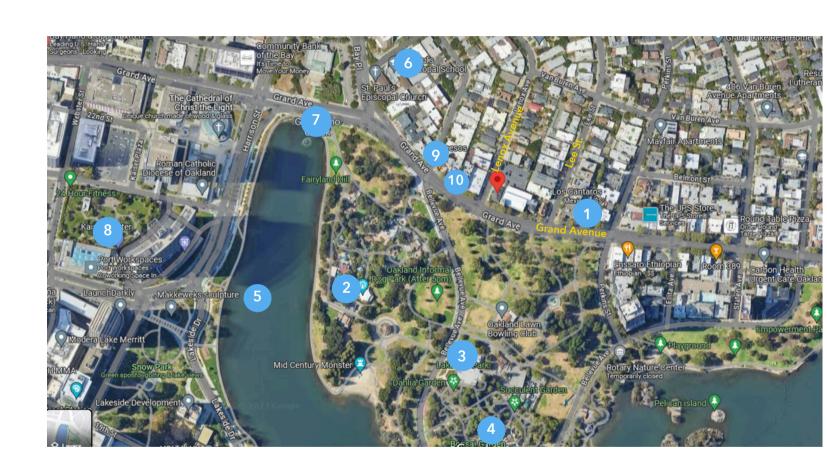

# 270 Grand Avenue Location Overview Landmarks and Amenities

- 1. Los Cantaros
- 2. Children's Fairyland
- 3. Lakeside Park
- 4. Bonsai Garden
- 5. Lake Merrit
- 6. St. Paul's School
- 7. Glen Echo Creek
- 8. Kaiser Center
- 9. Bacheeseos
- 10. 1888 Coffee Station

Walker's Paradise: 96 Good Transit Score: 80

20 minute walk to 17th St. BART station; ± 7 minute drive.

California Capital and Investment Group

gbettencourt@californiagroup.com
DRE Lic 00880217