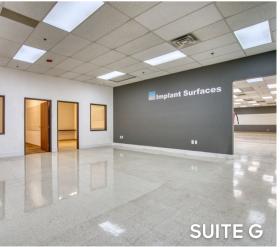

paces on the scenic banks of the St. Vrain River. Located in the heart of central-south Longmont, these gems offer a blend of professional tranquility and vibrant surroundings. Featuring updated office spaces and spacious workshops with overhead doors, your team will navigate the workday with ease. After a productive day, unwind with a short paddle downstream to local breweries, restaurants, and convenient shopping, or get in 9 holes at Sunset Golf Course. Catch this wave of opportunity before it's gone!

### PROPERTY HIGHLIGHTS

- Various suite sizes available with OH Doors
- Located on the St. Vrain River with access to a multi-use path
- Breweries, shopping and restaurants nearby
- Zoning: N-PE
- Suites D-G ideal for lab space or R&D user
- Ample power available
- 1.500 SF 12.663 SF











## HEIDI SCHAMBER

303 444 4344 Heidi@MarketBoulder.com

### **ANNIE LARNER**

303 444 1344 Annie@MarketBoulder.com



## norket REALESTATE