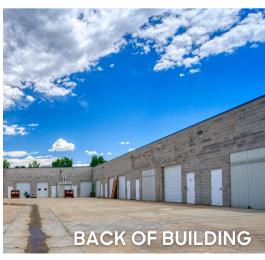

### PROPERTY HIGHLIGHTS

- Various suite sizes available with OH Doors
- Located on the St. Vrain River with access to a multi-use path
- Breweries, shopping and restaurants nearby
- Zoning: N-PE
- Suites D-G ideal for lab space or R&D user
- Ample power available
- 1.500 SF 12.663 SF