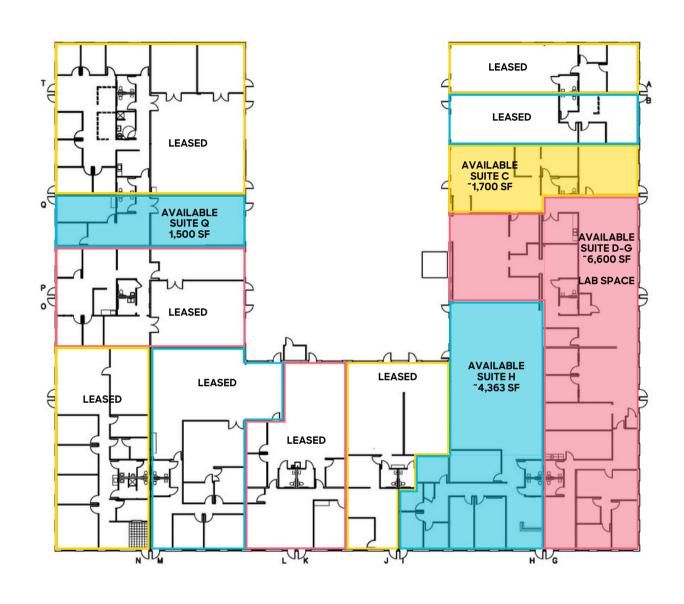

### Suite C

Size: 1,700 SF

Rate: \$15.00 NNN (\$6.35)

Available: Now

### Suite D-G

Size: 6,600 SF

Rate: \$12.50 NNN (\$6.35)

Available: Now

### Suite H

Size: 4,363 SF

Rate: \$13.00 NNN (\$6.35)

Available: Now

#### Suite Q

Size: 1,500 SF

Rate: \$15.00 NNN (\$6.35)

Available: Now