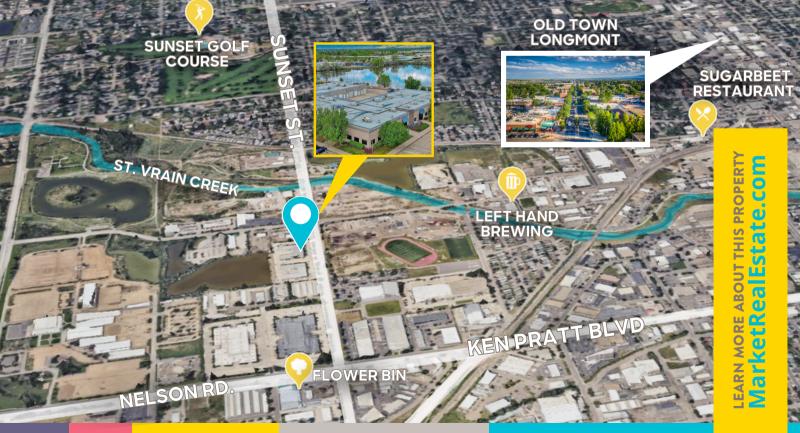

# WATERFRONT FLEX 105

Anchor your operations in these updated flex office spaces on the scenic banks of the St. Vrain River. Located in the heart of central-south Longmont, these gems offer a blend of professional tranquility and vibrant surroundings. Featuring updated office spaces and spacious workshops with overhead doors, your team will navigate the workday with ease. After a productive day, unwind with a short paddle downstream to local breweries, restaurants, and convenient shopping, or get in 9 holes at Sunset Golf Course. Catch this wave of opportunity before it's gone!

### PROPERTY HIGHLIGHTS

- Various suite sizes available with OH Doors
- Located on the St. Vrain River with access to a multi-use path
- Breweries, shopping and restaurants nearby
- Zoning: N-PE
- Suites D-G ideal for lab space or R&D user
- Ample power available
- 1.500 SF 12.663 SF