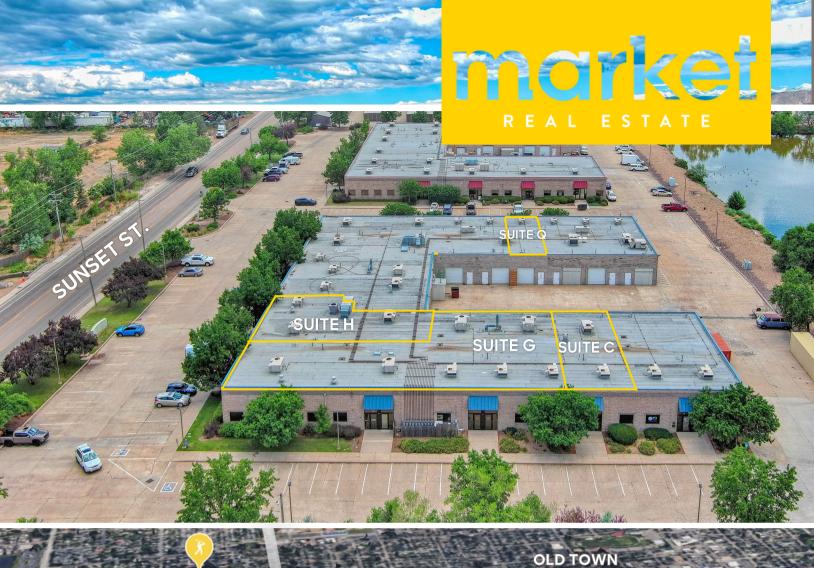

### Suite C

Size: 1,700 SF

Rate: \$15.00 NNN (\$6.35)

Available: Now

### Suite D-G

Size: 6,600 SF

Rate: \$12.50 NNN (\$6.35)

Available: Now

### Suite H

Size: 4,363 SF

Rate: \$13.00 NNN (\$6.35)

Available: Now

#### Suite Q

Size: 1,500 SF

Rate: \$15.00 NNN (\$6.35)

Available: Now