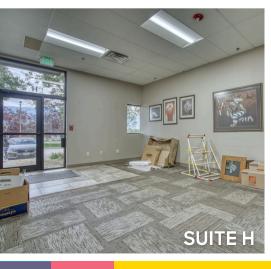

spaces on the scenic banks of the St. Vrain River. Located in the heart of central-south Longmont, these gems offer a blend of professional tranquility and vibrant surroundings. Featuring updated office spaces and spacious workshops with overhead doors, your team will navigate the workday with ease. After a productive day, unwind with a short paddle downstream to local breweries, restaurants, and convenient shopping, or get in 9 holes at Sunset Golf Course. Catch this wave of opportunity before it's gone!

### PROPERTY HIGHLIGHTS

- Various suite sizes available with OH Doors
- Located on the St. Vrain River with access to a multi-use path
- Breweries, shopping and restaurants nearby
- Zoning: N-PE
- Suites D-G ideal for lab space or R&D user
- Ample power available
- 1.500 SF 12.663 SF











## HEIDI SCHAMBER

303 444 4344 Heidi@MarketBoulder.com

### **ANNIE LARNER**

303 444 1344 Annie@MarketBoulder.com



## norket REALESTATE