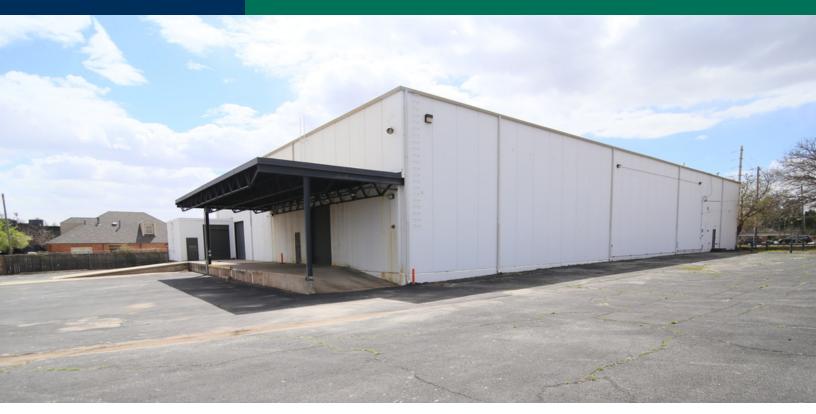

## 5600 N Western Ave

5600 N Western Ave, Oklahoma City, OK 73118

#### **OFFERING SUMMARY**

Lease Rate: \$4.95 SF/yr (NNN)

Building Size: 20,125 SF

Available SF: 20,125 SF

Lot Size: 1.36 Acres

Zoning: C-4

### **PROPERTY OVERVIEW**

- Great Central Location
- 3 grade level doors Automatic
- Loading ramp on E side of Property
- 1000 SF of office with 2 offices, kitchenette, bathroom, and conference area