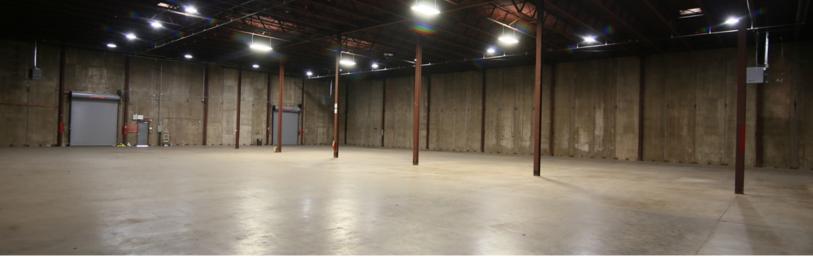

### **PROPERTY OVERVIEW**

- Great Central Location
- 3 grade level doors Automatic
- Loading ramp on E side of Property
- 1000 SF of office with 2 offices, kitchenette, bathroom, and conference area