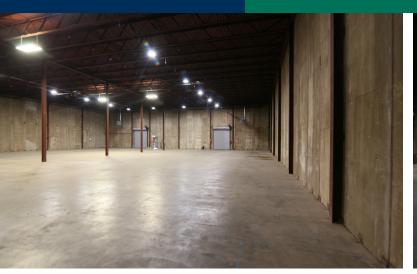

### **PROPERTY OVERVIEW**

- Great Central Location
- 3 grade level doors Automatic
- Loading ramp on E side of Property
- 1000 SF of office with 2 offices, kitchenette, bathroom, and conference area