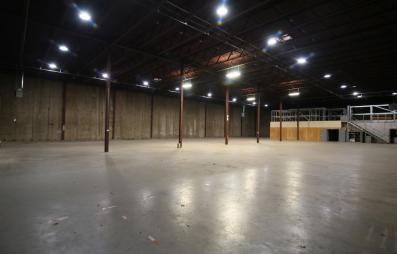

### **PROPERTY OVERVIEW**

- Great Central Location
- 3 grade level doors Automatic
- Loading ramp on E side of Property
- 1000 SF of office with 2 offices, kitchenette, bathroom, and conference area