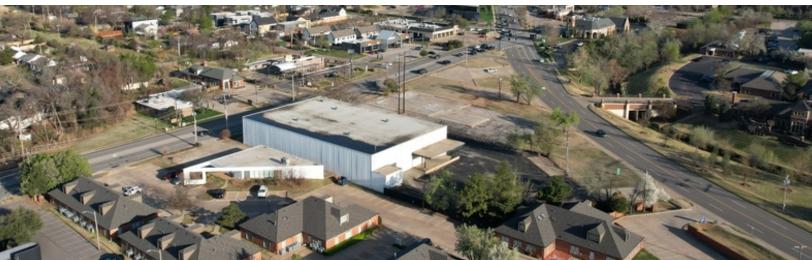

## 5600 N Western Ave

5600 N Western Ave, Oklahoma City, OK 73118

#### **OFFERING SUMMARY**

Lease Rate: \$4.95 SF/yr (NNN)

Building Size: 20,125 SF

Available SF: 20,125 SF

Lot Size: 1.36 Acres

Zoning: C-4

### **PROPERTY OVERVIEW**

- Great Central Location
- 3 grade level doors Automatic
- Loading ramp on E side of Property
- 1000 SF of office with 2 offices, kitchenette, bathroom, and conference area