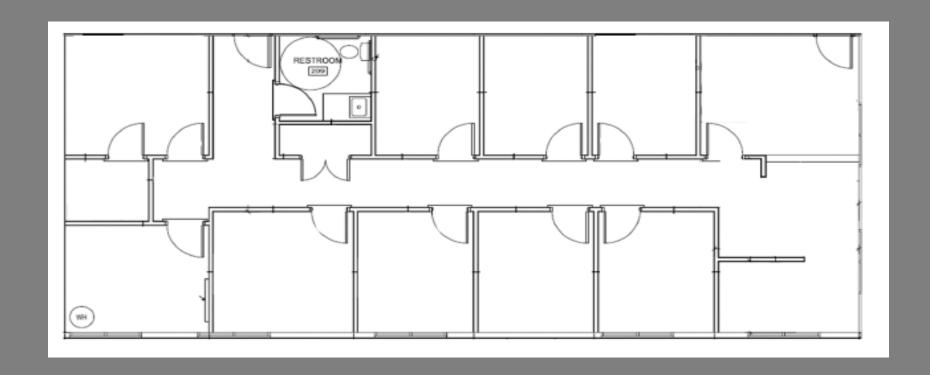

## **LEASING DETAILS**

SPACE AVAILABLE 772 RSF - 2,206 RSF
LEASE PRICE \$1.85 PSF- \$2.05 PSF
NNN \$0.61 PSF

## **PROPERTY HIGHLIGHTS**

- Covered Parking and Pylon Signage available.
- Busiest Street in Henderson 100,000 cars /day
- Excellent Tenant Mix
- Property Accessibility
- Excellent synergy with restaurants below
- Adjacent to elevators and bathrooms