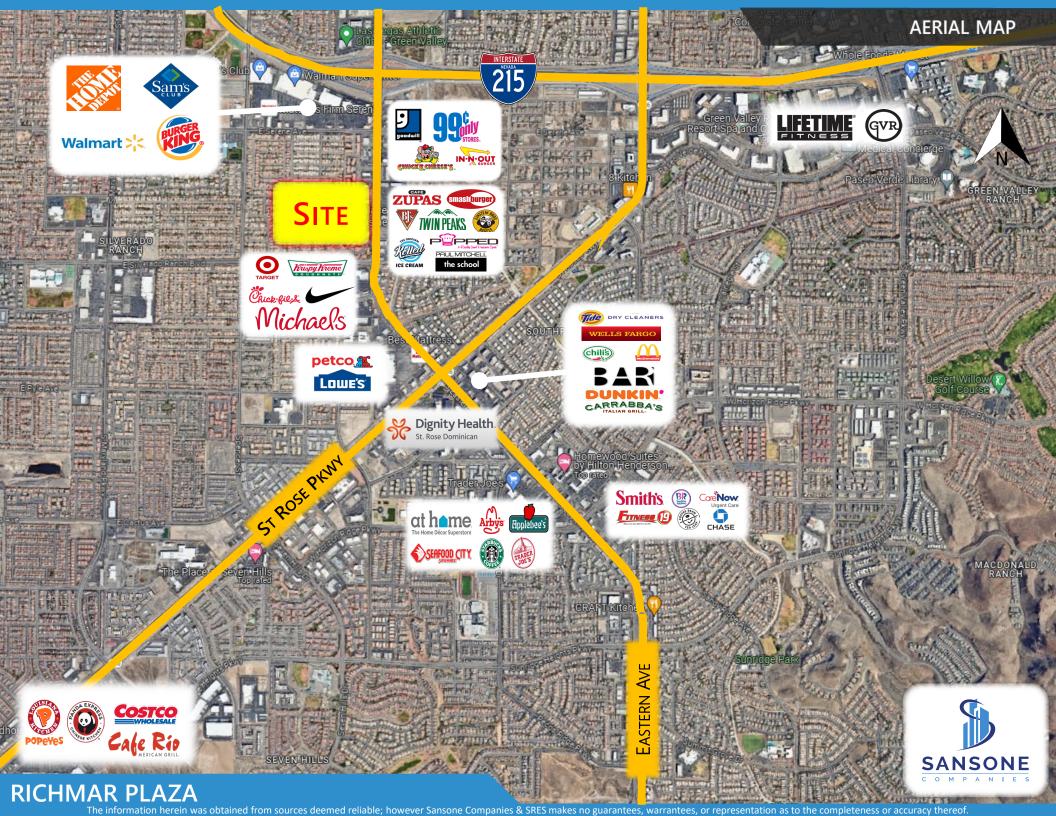

## **PROPERTY HIGHLIGHTS**

- Covered Parking and Pylon Signage available.
- Busiest Street in Henderson 100,000 cars /day
- Excellent Tenant Mix
- Property Accessibility
- Excellent synergy with restaurants below
- Adjacent to elevators and bathrooms