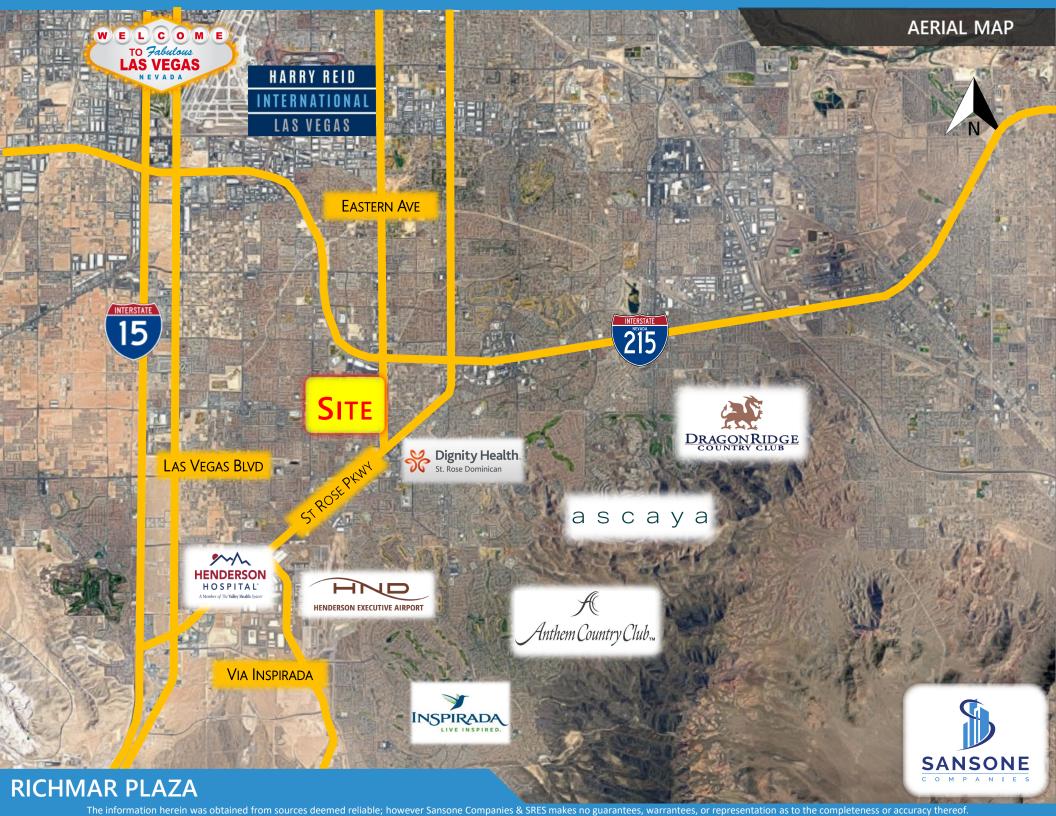

## **PROPERTY HIGHLIGHTS**

- Covered Parking and Pylon Signage available.
- Busiest Street in Henderson 100,000 cars /day
- Excellent Tenant Mix
- Property Accessibility
- Excellent synergy with restaurants below
- Adjacent to elevators and bathrooms