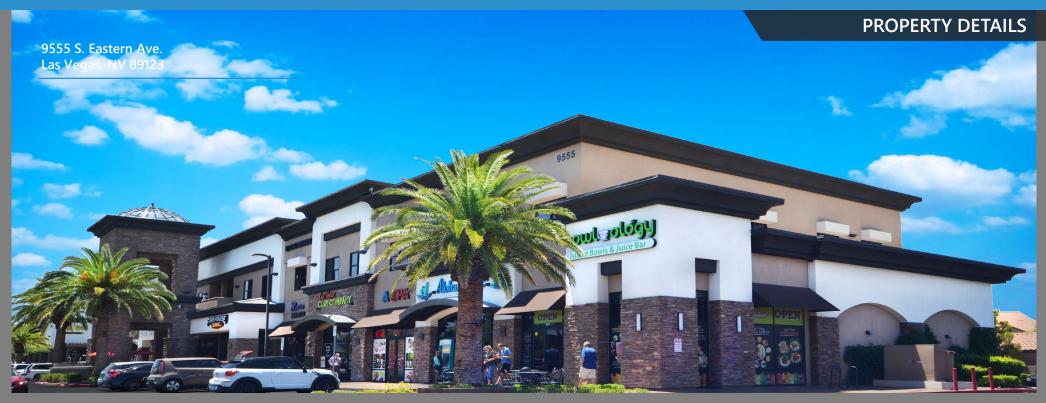

## **LEASING DETAILS**

SPACE AVAILABLE 772 RSF - 2,206 RSF
LEASE PRICE \$1.85 PSF- \$2.05 PSF
NNN \$0.61 PSF

## **PROPERTY HIGHLIGHTS**

- Covered Parking and Pylon Signage available.
- Busiest Street in Henderson 100,000 cars /day
- Excellent Tenant Mix
- Property Accessibility
- Excellent synergy with restaurants below
- Adjacent to elevators and bathrooms