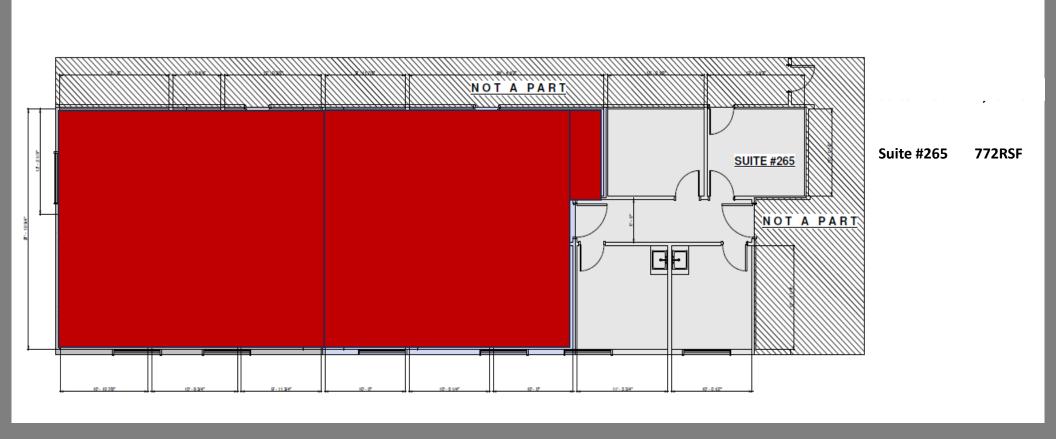

## **LEASING DETAILS**

SPACE AVAILABLE 772 RSF - 2,206 RSF
LEASE PRICE \$1.85 PSF- \$2.05 PSF
NNN \$0.61 PSF