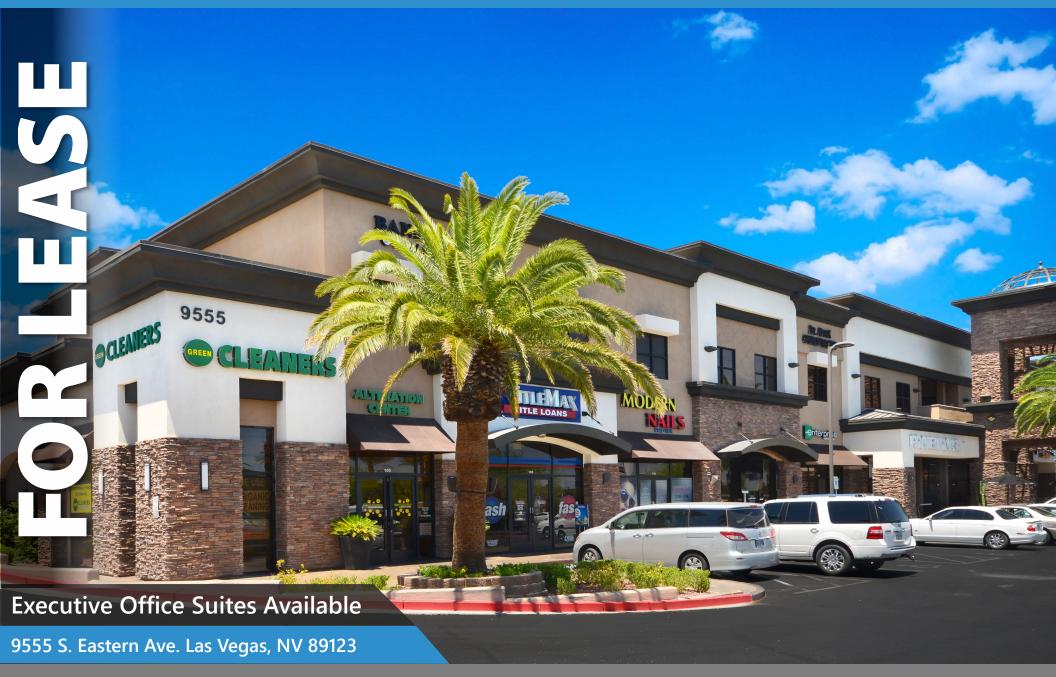

## **LEASING DETAILS**

SPACE AVAILABLE 772 RSF - 2,206 RSF
LEASE PRICE \$1.85 PSF- \$2.05 PSF
NNN \$0.61 PSF

## **PROPERTY HIGHLIGHTS**

- Covered Parking and Pylon Signage available.
- Busiest Street in Henderson 100,000 cars /day
- Excellent Tenant Mix
- Property Accessibility
- Excellent synergy with restaurants below
- Adjacent to elevators and bathrooms