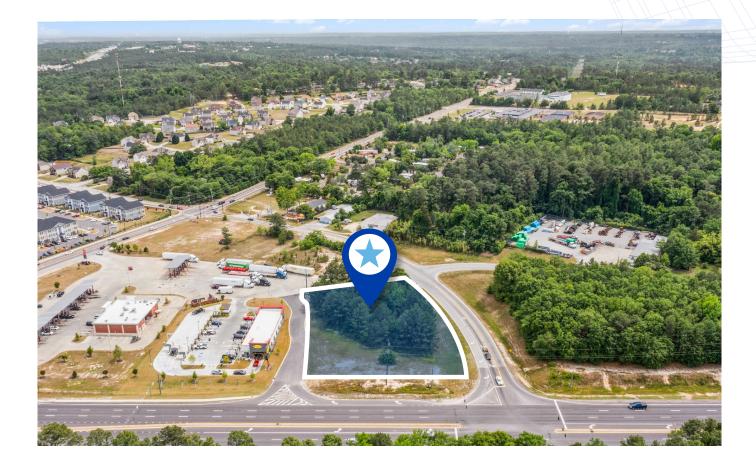

# Augusta Development site

2220 Gordon Highway, Augusta, GA 30909

# A +/- 1.25-ACRE RETAIL / COMMERCIAL / SELF-STORAGE DEVELOPMENT SITE IN AUGUSTA, GEORGIA

Land Area

Current Zoning

B-1 Neighborhood Business

Projected Site Use

Retail / Commercial / Self-Storage

Millage Rate

#### PROPERTY SUMMARY

Northmarq is pleased to present **Augusta Development Site**, a +/-1.25-acre Retail / Commercial / Self-Storage development site in Augusta, Georgia. Augusta, famously known as home to The Masters Tournament, is a growing town of 200,000+ at the border of Georgia and South Carolina. The Site is conveniently located with immediate access to route 78 and minutes away from interstate 520, allowing for connection to the entire MSA. The Site provides for flexibility in use to meet the demands of Georgia's third largest city.

# QUICK FACTS

| ADDRESS                 | 2220 Gordon Highway, Augusta, GA<br>30909 |
|-------------------------|-------------------------------------------|
| OFFERING PRICE          | To Be Determined by Market                |
| TERMS                   | All Cash                                  |
| ACREAGE                 | +/- 1.25                                  |
| PROJECTED NRSF (RETAIL) | +/- 7,100 SF                              |
| PARCEL ID NUMBER        | 670050000                                 |
| MILLAGE RATE            | 25.13                                     |
| COUNTY                  | Richmond                                  |
| SUBMARKET               | South Richmond County                     |
| CURRENT USE             | Vacant Land                               |
| PROJECTED SITE USE      | Retail / Commercial / Self-Storage        |
| ZONING                  | B-1 Neighborhood Business                 |
|                         |                                           |