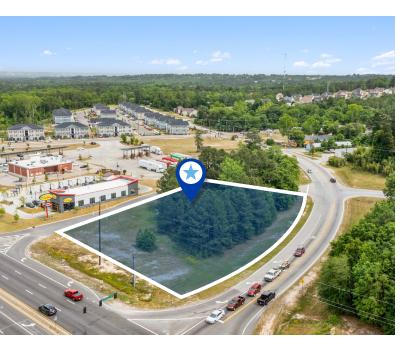

# Augusta Development site

2220 Gordon Highway, Augusta, GA 30909

# A +/- 1.25-ACRE RETAIL / COMMERCIAL / SELF-STORAGE DEVELOPMENT SITE IN AUGUSTA, GEORGIA

Land Area

Current Zoning

B-1 Neighborhood Business

Projected Site Use

Retail / Commercial / Self-Storage

Millage Rate

#### PROPERTY SUMMARY

Northmarq is pleased to present **Augusta Development Site**, a +/-1.25-acre Retail / Commercial / Self-Storage development site in Augusta, Georgia. Augusta, famously known as home to The Masters Tournament, is a growing town of 200,000+ at the border of Georgia and South Carolina. The Site is conveniently located with immediate access to route 78 and minutes away from interstate 520, allowing for connection to the entire MSA. The Site provides for flexibility in use to meet the demands of Georgia's third largest city.

# QUICK FACTS

| ADDRESS                 | 2220 Gordon Highway, Augusta, GA<br>30909 |
|-------------------------|-------------------------------------------|
| OFFERING PRICE          | To Be Determined by Market                |
| TERMS                   | All Cash                                  |
| ACREAGE                 | +/- 1.25                                  |
| PROJECTED NRSF (RETAIL) | +/- 7,100 SF                              |
| PARCEL ID NUMBER        | 670050000                                 |
| MILLAGE RATE            | 25.13                                     |
| COUNTY                  | Richmond                                  |
| SUBMARKET               | South Richmond County                     |
| CURRENT USE             | Vacant Land                               |
| PROJECTED SITE USE      | Retail / Commercial / Self-Storage        |
| ZONING                  | B-1 Neighborhood Business                 |
|                         |                                           |