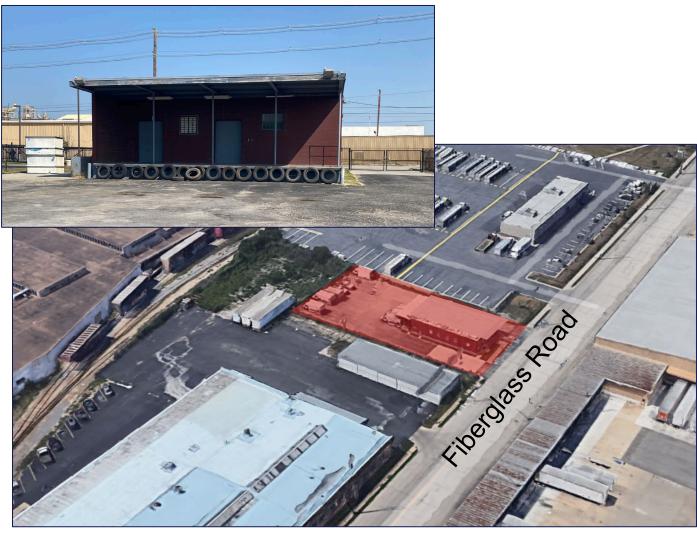

## 3210 FIBERGLASS ROAD

KANSAS CITY, KANSAS 66115

INDUSTRIAL FOR SUBLEASE | 3,200± SF ON 0.38± ACRES

#### **PROPERTY FEATURES**

- Fenced, outside storage yard
- Covered dock platform with 2 overhead doors
- Warehouse lighting on motion sensors
- > Immediately available
- Close proximity to Central Business District
- Sublease term through 3/14/2027
- Available immediately

| SPACE FEATURES |                     |
|----------------|---------------------|
| TOTAL SF       | 3,200± SF           |
| LEASE RATE     | \$3,600/month Gross |
| CAM            | Self performed      |