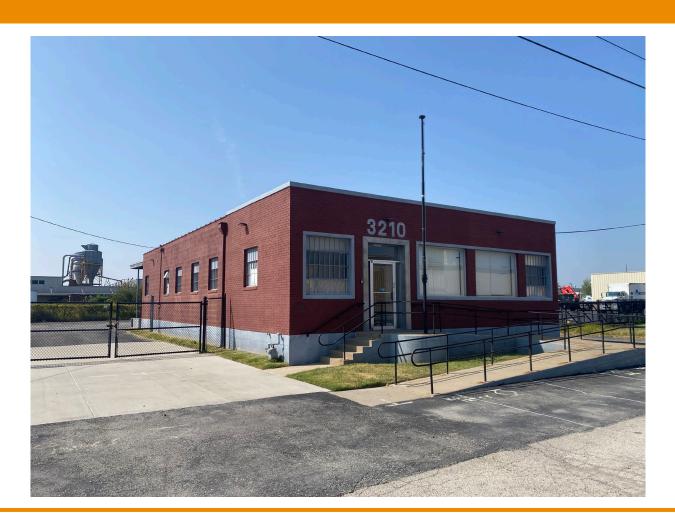

## 3210 FIBERGLASS ROAD

KANSAS CITY, KANSAS 66115

INDUSTRIAL FOR SUBLEASE | 3,200± SF ON 0.38± ACRES

#### **PROPERTY FEATURES**

- Fenced, outside storage yard
- Covered dock platform with 2 overhead doors
- Warehouse lighting on motion sensors
- > Immediately available
- Close proximity to Central Business District
- Sublease term through 3/14/2027
- Available immediately

| SPACE FEATURES |                     |
|----------------|---------------------|
| TOTAL SF       | 3,200± SF           |
| LEASE RATE     | \$3,600/month Gross |
| CAM            | Self performed      |