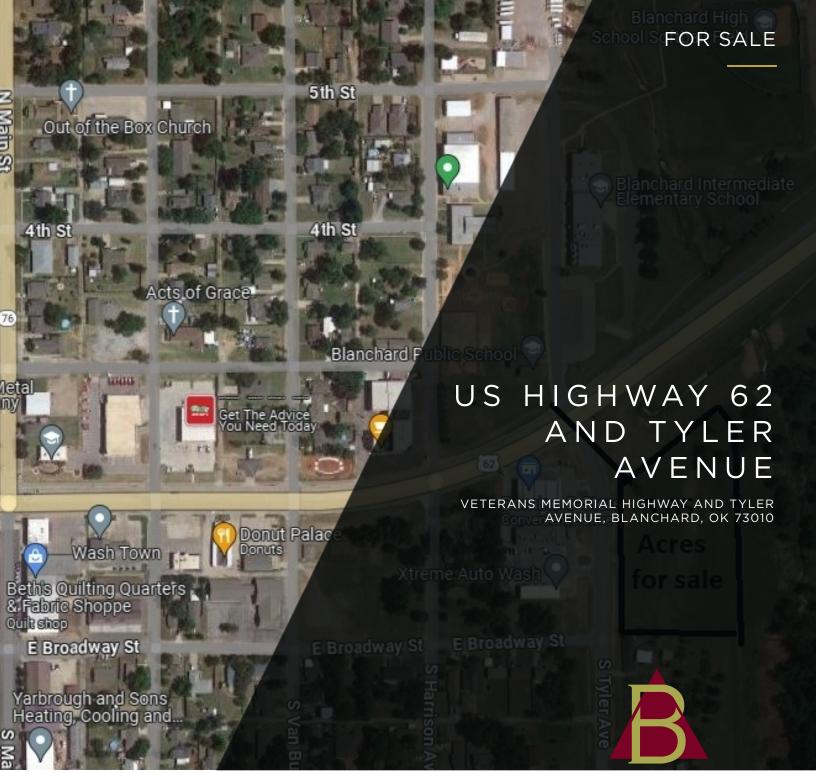

#### **PROPERTY OVERVIEW**

This property is located at the southeast corner of US Highway 62 (Veterans Memorial Highway) and Tyler Avenue in Blanchard, OK. Blanchard is part of a rapidly growing area of northern McClain and Grady counties known as the "Tri-City Area" with Newcastle and Tuttle. Blanchard's population has steadily been growing and now has over 10,000 people.

#### PROPERTY HIGHLIGHTS

- Located across from Blanchard Intermediate and Elementary School
- Potential for Retail, Office, Convenience Store or Hotel.

VETERANS MEMORIAL HIGHWAY AND TYLER AVENUE, BLANCHARD, OK 73010