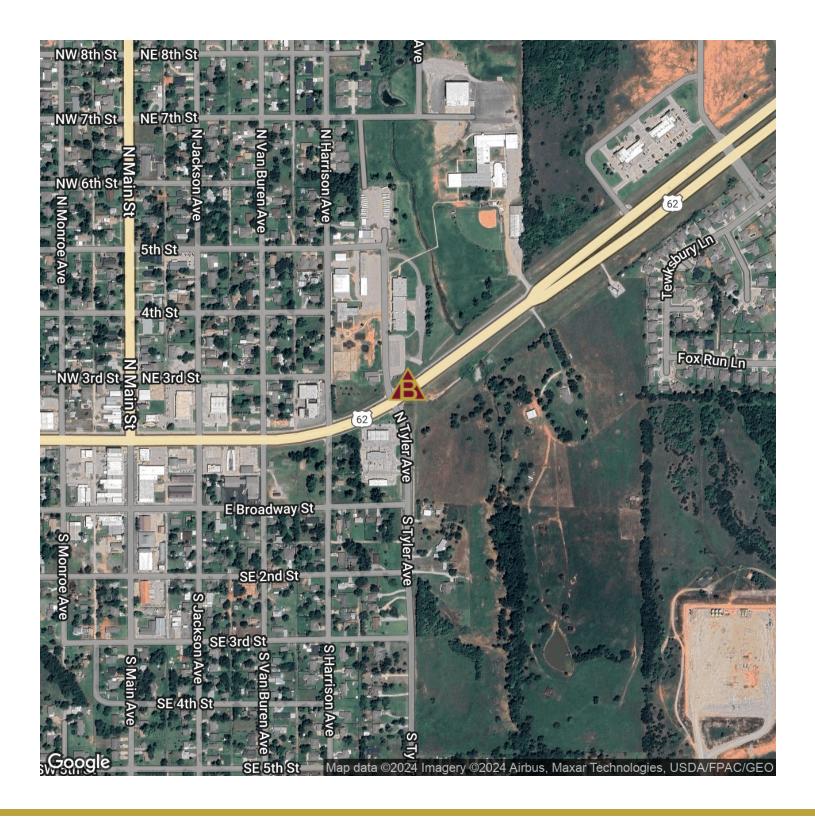

#### **PROPERTY OVERVIEW**

This property is located at the southeast corner of US Highway 62 (Veterans Memorial Highway) and Tyler Avenue in Blanchard, OK. Blanchard is part of a rapidly growing area of northern McClain and Grady counties known as the "Tri-City Area" with Newcastle and Tuttle. Blanchard's population has steadily been growing and now has over 10,000 people.

#### PROPERTY HIGHLIGHTS

- Located across from Blanchard Intermediate and Elementary School
- Potential for Retail, Office, Convenience Store or Hotel.

VETERANS MEMORIAL HIGHWAY AND TYLER AVENUE, BLANCHARD, OK 73010