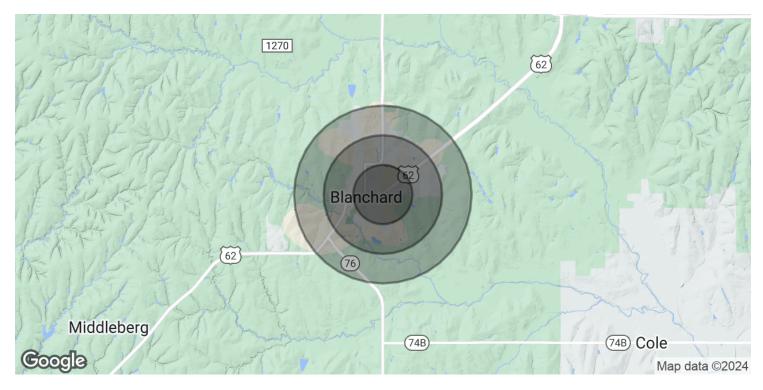

VETERANS MEMORIAL HIGHWAY AND TYLER AVENUE, BLANCHARD, OK 73010

VETERANS MEMORIAL HIGHWAY AND TYLER AVENUE, BLANCHARD, OK 73010

| POPULATION           | 0.5 MILES | 1 MILE | 1.5 MILES |
|----------------------|-----------|--------|-----------|
| Total Population     | 1,106     | 2,323  | 3,349     |
| Average Age          | 36.2      | 37.3   | 38.1      |
| Average Age (Male)   | 31.6      | 33.8   | 35.7      |
| Average Age (Female) | 42.1      | 42.1   | 41.4      |