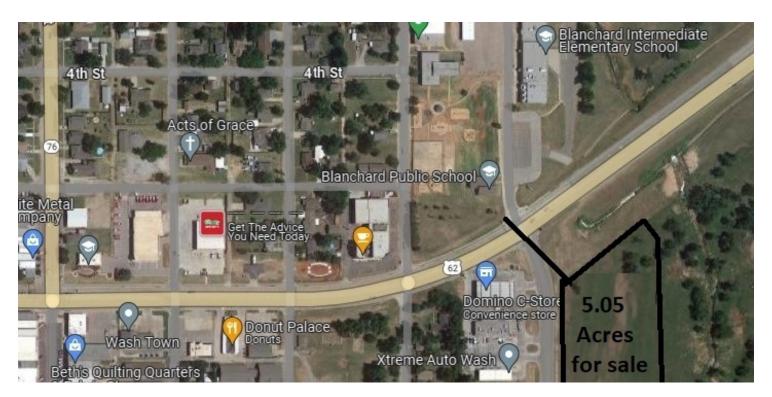

#### **OFFERING SUMMARY**

| Sale Price:   | \$1,625,000 |
|---------------|-------------|
| Lot Size:     | 5.05 Acres  |
| Price / Acre: | \$321.782   |

#### **PROPERTY OVERVIEW**

This property is located at the southeast corner of US Highway 62 (Veterans Memorial Highway) and Tyler Avenue in Blanchard, OK. Blanchard is part of a rapidly growing area of northern McClain and Grady counties known as the "Tri-City Area" with Newcastle and Tuttle. Blanchard's population has steadily been growing and now has over 10,000 people.

#### PROPERTY HIGHLIGHTS

- Located across from Blanchard Intermediate and Elementary School
- Potential for Retail, Office, Convenience Store or Hotel.

VETERANS MEMORIAL HIGHWAY AND TYLER AVENUE, BLANCHARD, OK 73010