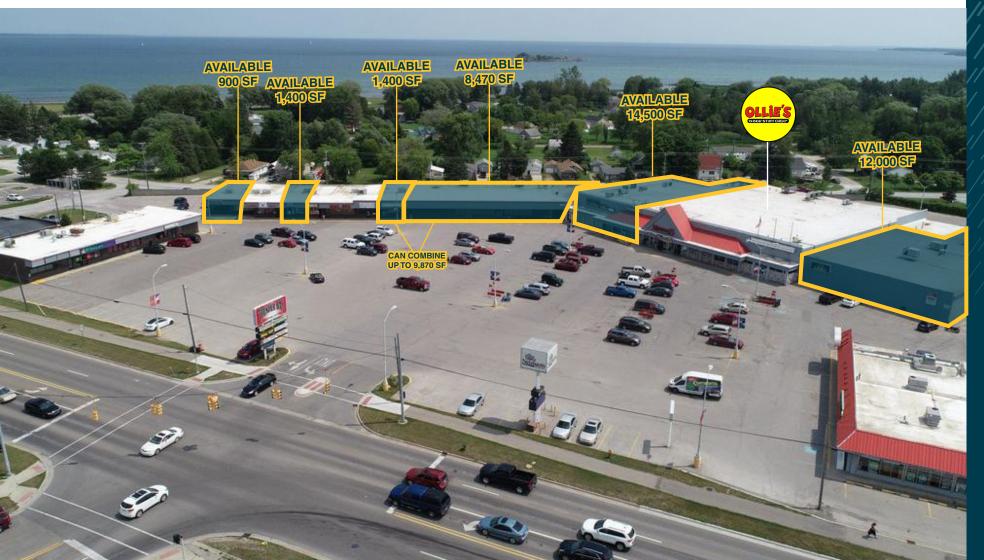

#### Availability

• **106:** 900 SF

• **138:** 14,500 SF

• **112:** 1,400 SF

• **144:** 12,000 SF

• **132:** 1,400 SF

• **2215:** 1,500 SF

• **136:** 8,470 SF

#### Features

Ollie's Bargain Outlet has recently signed an anchor space, creating a coveted endcap suite spanning approximately 12,000 SF, ideally facing US-23. Opportunity to lease junior box space.

Thunder Bay Shopping Center is located on US Highway 23 S. and Ripley Boulevard, at a traffic-controlled intersection that sees over 25,000 vpd. The site is strategically located across the street from the Alpena Mall. Alpena is the county seat in Alpena County.