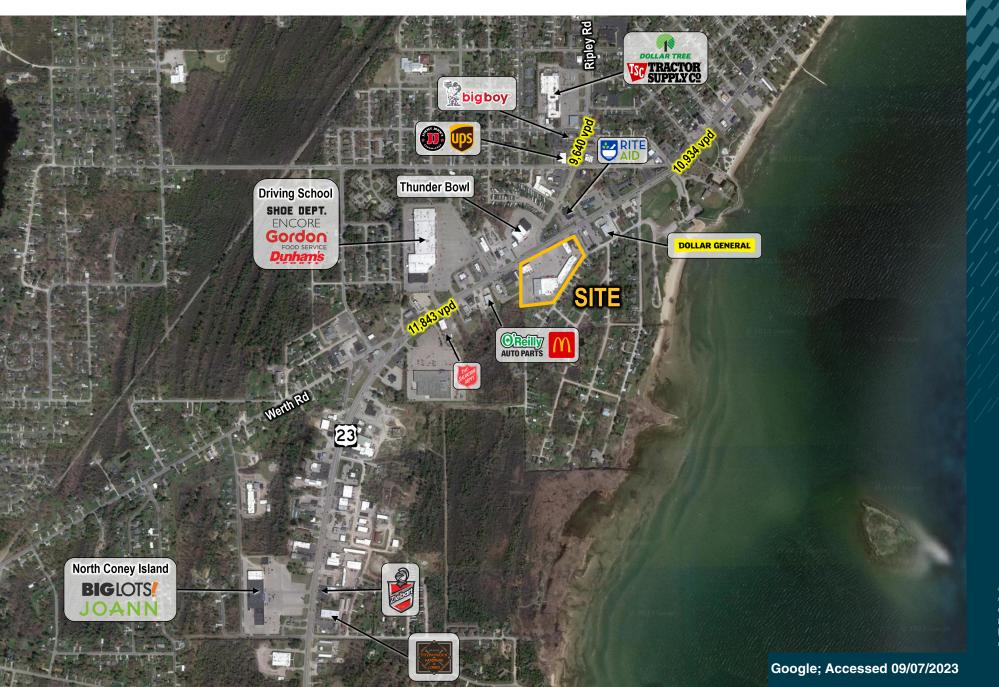

#### Features

Ollie's Bargain Outlet has recently signed an anchor space, creating a coveted endcap suite spanning approximately 12,000 SF, ideally facing US-23. Opportunity to lease junior box space.

Thunder Bay Shopping Center is located on US Highway 23 S. and Ripley Boulevard, at a traffic-controlled intersection that sees over 25,000 vpd. The site is strategically located across the street from the Alpena Mall. Alpena is the county seat in Alpena County.