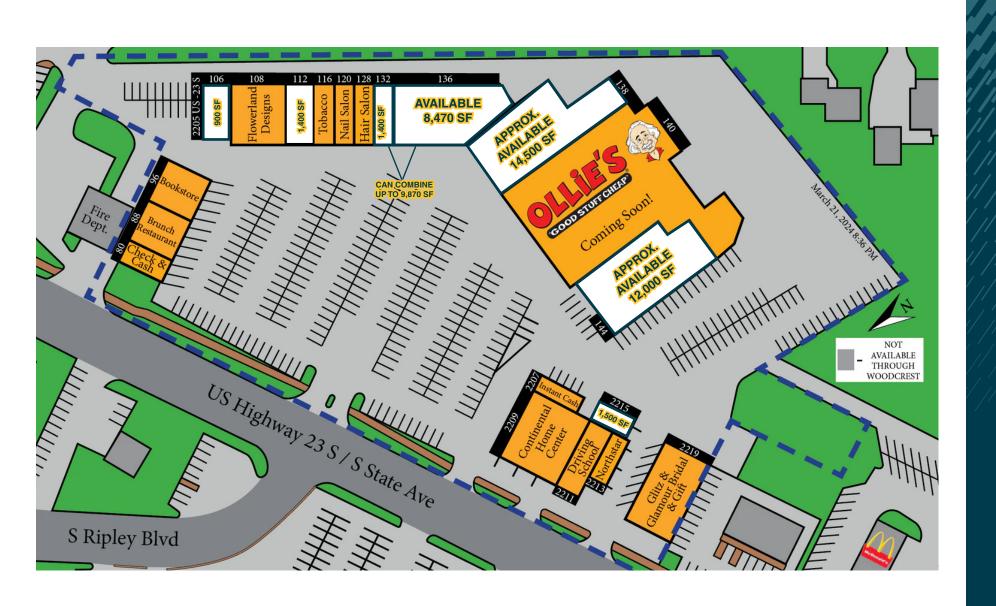

#### Availability

• **106:** 900 SF

• **138:** 14,500 SF

• **112:** 1,400 SF

• **144:** 12,000 SF

• **132:** 1,400 SF

• **2215:** 1,500 SF

• **136:** 8,470 SF

#### Features

Ollie's Bargain Outlet has recently signed an anchor space, creating a coveted endcap suite spanning approximately 12,000 SF, ideally facing US-23. Opportunity to lease junior box space.

Thunder Bay Shopping Center is located on US Highway 23 S. and Ripley Boulevard, at a traffic-controlled intersection that sees over 25,000 vpd. The site is strategically located across the street from the Alpena Mall. Alpena is the county seat in Alpena County.