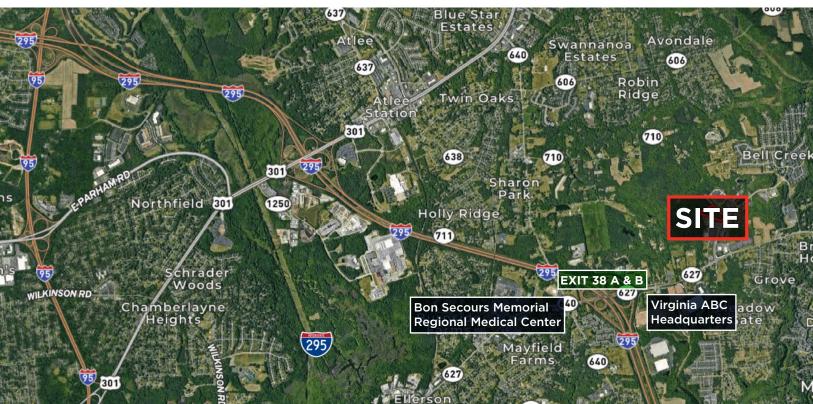

### PROPERTY HIGHLIGHTS

- > 1,400± SF retail end cap space available in Food Lion anchored Shoppes at Bell Creek
- > Near I-295, Exit 38 (Pole Green Road)
- > 26,000 ± VPD Pole Green at Bartram Springs Drive