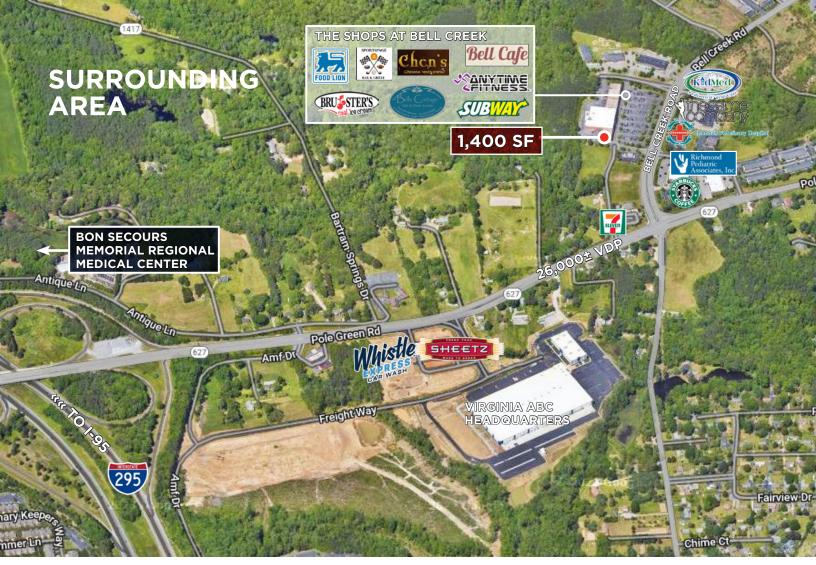

### PROPERTY HIGHLIGHTS

- > 1,400± SF retail end cap space available in Food Lion anchored Shoppes at Bell Creek
- > Near I-295, Exit 38 (Pole Green Road)
- > 26,000 ± VPD Pole Green at Bartram Springs Drive