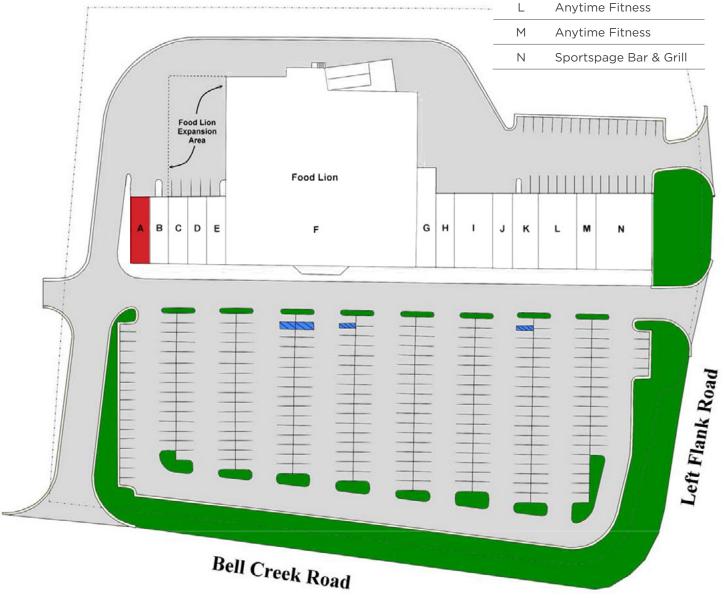

## **Shoppes at Bell Creek**

End cap space available

| SUITE | TENANT                        |  |  |
|-------|-------------------------------|--|--|
| Α     | 1,400 AVAILABLE               |  |  |
| В     | Bell Cafe                     |  |  |
| С     | Vape & Tobacco                |  |  |
| D     | VA Farm Bureau                |  |  |
| Е     | Kim Nails                     |  |  |
| F     | Food Lion                     |  |  |
| G     | Bell Hut                      |  |  |
| Н     | Subway                        |  |  |
| I     | Bell Cottage                  |  |  |
| J     | Bell Cottage                  |  |  |
| K     | Mimmo's Italian<br>Restaurant |  |  |
| L     | Anytime Fitness               |  |  |
| М     | Anytime Fitness               |  |  |
| Ν     | Sportspage Bar & Grill        |  |  |
|       |                               |  |  |