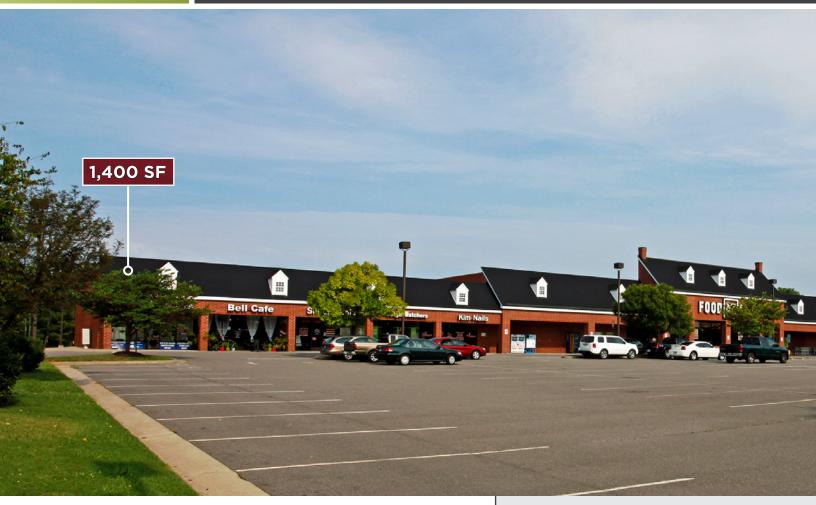

# Shoppes at Bell Creek

8319 Bell Creek Road | Hanover, VA 23116

### PROPERTY HIGHLIGHTS

- > 1,400± SF retail end cap space available in Food Lion anchored Shoppes at Bell Creek
- > Near I-295, Exit 38 (Pole Green Road)
- > 26,000 ± VPD Pole Green at Bartram Springs Drive