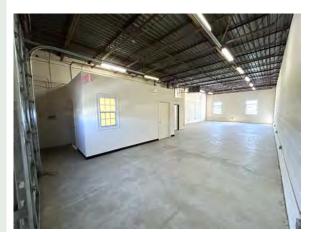

### 1,500 SF Loading Dock Warehouse

#### **Warehouse Space Includes:**

- Private Office Space Private Bathroom
- Gas Heating Fluorescent Lighting Windows in Warehouse

#### 613-A Lofstrand Ln, Rockville, MD 20850

\* Drawing not to scale

Warehouse Area

Warehouse Area

**Loading Dock Entrances** 

Kossow Management Corp. 301-309-9500