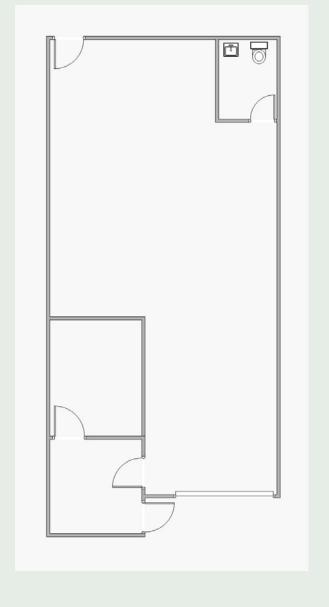

#### 1,350 SF Drive-In Warehouse

Warehouse Space Includes:

- 2 Finished Office Spaces Private Bathroom
- Gas Heating Fluorescent Lighting 10' Drive-in Overhead Door

#### 1106 Taft Street, Rockville, MD

\* Drawing not to scale

Warehouse Area

Office Area

**Drive-In Entrance** 

Kossow Management Corp. 301-309-9500