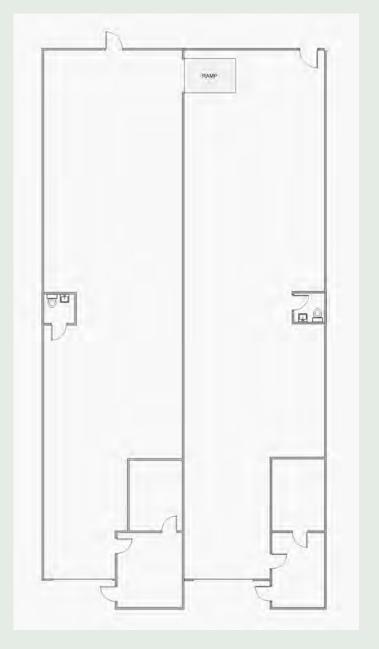

#### 2,600 - 5,200 SF Loading Dock Warehouse

2 adjacent units at 2,600 sf each. Available separately or combined at 5,200 sf.

#### Warehouse Spaces Include Industrial Storage Racks!

• 2-4 Offices • 1-2 Private Restrooms • Gas Heat • 16' Clear Ceilings

#### 1138-40 Taft Street, Rockville, MD

\* Drawing not to scale

Warehouse Area

Warehouse Area

Reception & Office Area

**Kossow Management Corp.** 