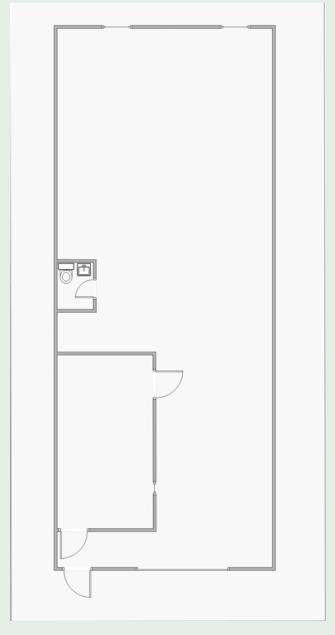

#### 1,350 SF Drive-In Warehouse

Warehouse Space Includes:

- 2 Finished Office Spaces Private Bathroom
- Gas Heating Fluorescent Lighting 10' Drive-in Overhead Door

#### 1106 Taft Street, Rockville, MD

\* Drawing not to scale

Warehouse Area

Office Area

**Drive-In Entrance** 

Kossow Management Corp. 301-309-9500