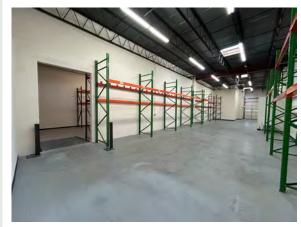

#### 2,600 - 5,200 SF Loading Dock Warehouse

2 adjacent units at 2,600 sf each. Available separately or combined at 5,200 sf.

#### Warehouse Spaces Include Industrial Storage Racks!

• 2-4 Offices • 1-2 Private Restrooms • Gas Heat • 16' Clear Ceilings

#### 1138-40 Taft Street, Rockville, MD

\* Drawing not to scale

Warehouse Area

Warehouse Area

Reception & Office Area

**Kossow Management Corp.** 