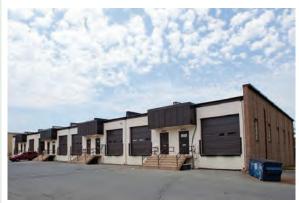

# The following spaces are available in Rockville, Maryland:

2,600 - 5,200 sf Loading Dock Warehouse 1,500 sf Loading Dock Warehouse 1,350 sf Drive-in Warehouse

# **Kossow Management Corporation**