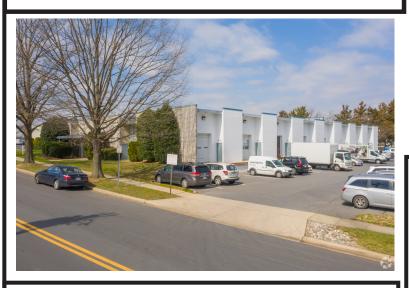

# The following spaces are available in Rockville, Maryland:

2,600 - 5,200 sf Loading Dock Warehouse 1,500 sf Loading Dock Warehouse 1,350 sf Drive-in Warehouse

#### 1138-40 Taft Street, Rockville, MD

\* Drawing not to scale

Warehouse Area

Warehouse Area

Reception & Office Area

**Kossow Management Corp.** 