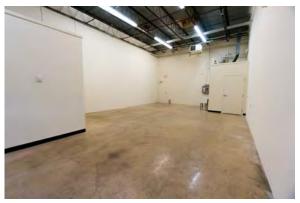

#### 2,600 - 5,200 SF Loading Dock Warehouse

2 adjacent units at 2,600 sf each. Available separately or combined at 5,200 sf.

#### Warehouse Spaces Include Industrial Storage Racks!

• 2-4 Offices • 1-2 Private Restrooms • Gas Heat • 16' Clear Ceilings

#### 1138-40 Taft Street, Rockville, MD

\* Drawing not to scale

Warehouse Area

Warehouse Area

Reception & Office Area

**Kossow Management Corp.** 