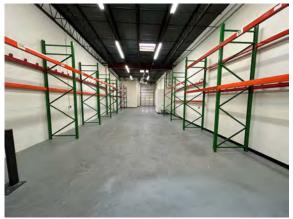

#### 2,600 - 5,200 SF Loading Dock Warehouse

2 adjacent units at 2,600 sf each. Available separately or combined at 5,200 sf.

#### Warehouse Spaces Include Industrial Storage Racks!

• 2-4 Offices • 1-2 Private Restrooms • Gas Heat • 16' Clear Ceilings

#### 1138-40 Taft Street, Rockville, MD

\* Drawing not to scale

Warehouse Area

Warehouse Area

Reception & Office Area

**Kossow Management Corp.** 