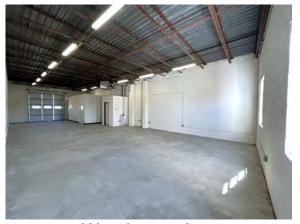

#### 2,600 - 5,200 SF Loading Dock Warehouse

2 adjacent units at 2,600 sf each. Available separately or combined at 5,200 sf.

#### Warehouse Spaces Include Industrial Storage Racks!

• 2-4 Offices • 1-2 Private Restrooms • Gas Heat • 16' Clear Ceilings

#### 1138-40 Taft Street, Rockville, MD

\* Drawing not to scale

Warehouse Area

Warehouse Area

Reception & Office Area

**Kossow Management Corp.** 