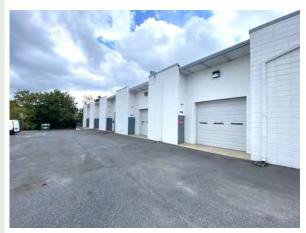

# The following spaces are available in Rockville, Maryland:

2,600 - 5,200 sf Loading Dock Warehouse 1,500 sf Loading Dock Warehouse 1,350 sf Drive-in Warehouse

# **Kossow Management Corporation**