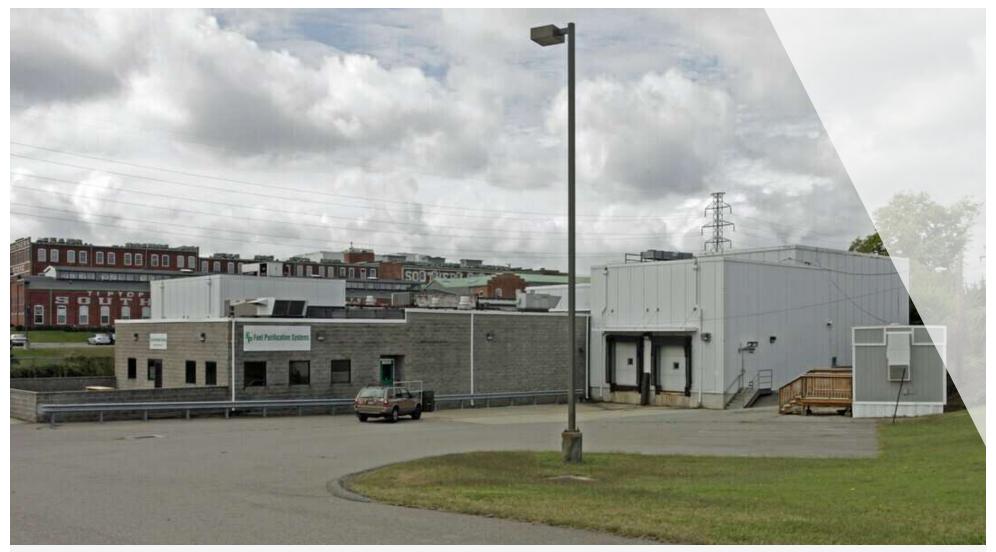

# **FOR SALE**

## RARE DIAMOND DISTRICT PROPERTY

1603 Ownby Ln | Richmond, VA 23220





#### **REID CARDON**

Commercial Brokerage O. 804.944.9260 C. 804.683.0361 rcardon@slnusbaum.com

#### NATHAN SHOR

Senior Vice President O. 804.944.2399 C. 804.539.7404 nshor@slnusbaum.com



# PROPERTY SUMMARY

### RARE DIAMOND DISTRICT PROPERTY

1603 OWNBY LANE | RICHMOND, VA 23220







#### **OFFERING SUMMARY**

| DEMOGRAPHICS   | 3 MILES | 5 MILES | 7 MILES     |
|----------------|---------|---------|-------------|
| Zoning:        |         |         | B-7         |
| Acres:         |         |         | 3.889       |
| Building Size: |         |         | 31,300 SF   |
| Sale Price:    |         |         | \$7,200,000 |

| DEMOGRAPHICS             | 3 MILES  | 5 MILES  | 7 MILES  |
|--------------------------|----------|----------|----------|
| Total Population         | 131,39