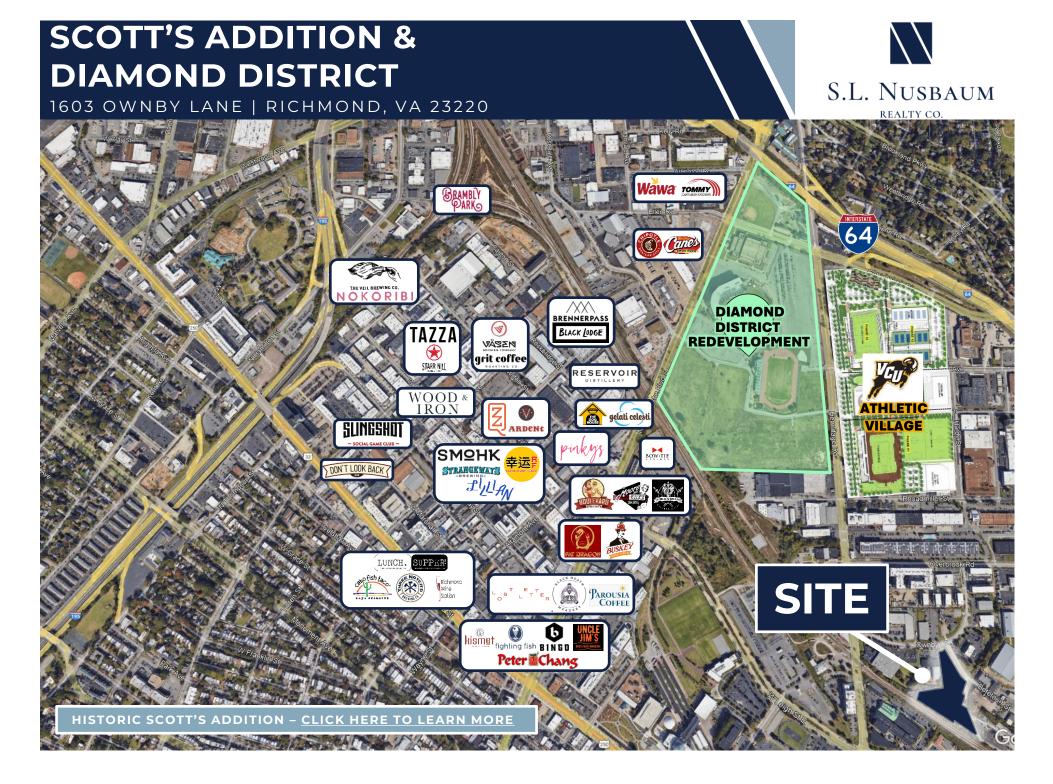

# Rare Diamond District property for sale within walking distance to Scott's Addition PROPERTY HIGHLIGHTS

- B-7 Zoning allows for multi-family, office, hotel, warehouse and distribution.
- New VCU Athletic Village and New Baseball Stadium will begin construction in 2024.
- The Diamond District will include a 180-room hotel, 1,100 multi-family units, offices and 58,000 SF of retail space
- New condo and multi-family development built across the street
- · Park RVA Entertainment Center nearby
- · Masonry building with two loading docks

DIAMOND DISTRICT DEVELOPMENT- CLICK HERE TO LEARN MORE!

# DIAMOND DISTRICT & VCU ATHLETIC VILLAGE

1603 OWNBY LANE | RICHMOND, VA 23220