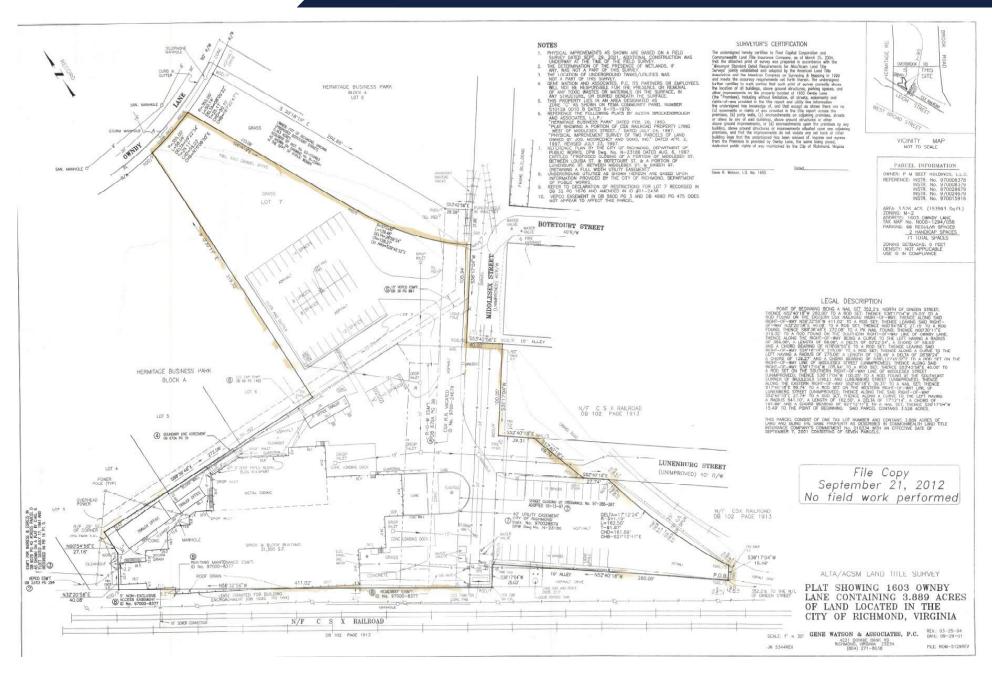

for multi-family, office, hotel, warehouse and distribution.
- New VCU Athletic Village and New Baseball Stadium will begin construction in 2024.
- The Diamond District will include a 180-room hotel, 1,100 multi-family units, offices and 58,000 SF of retail space
- New condo and multi-family development built across the street
- · Park RVA Entertainment Center nearby
- · Masonry building with two loading docks

DIAMOND DISTRICT DEVELOPMENT- CLICK HERE TO LEARN MORE!

#### **REID CARDON**

SENIOR ASSOCIATE
O. 804.944.9260
C. 804.683.0631
RCARDON@SLNUSBAUM.COM

#### NATHAN SHOR

SENIOR VICE PRESIDENT O. 804.944.2399 C. 804.539.7404 NSHOR@SLNUSBAUM.COM



# DIAMOND DISTRICT & VCU ATHLETIC VILLAGE

1603 OWNBY LANE | RICHMOND, VA 23220









# **SURVEY**

1603 OWNBY LANE RICHMOND, VA 23220



# **CONTACT INFORMATION**

RARE DIAMOND DISTRICT PROPERTY

1603 Ownby Ln | Richmond, VA 23220





#### **REID CARDON**

Commercial Brokerage C. 804.683.0361 O. 804.944.9260 rcardon@slnusbaum.com

#### NATHAN SHOR

Senior Vice President C. 804.539.7404 O. 804.944.2399 nshor@slnusbaum.com

#### COMMITMENT. INTEGRITY. EXCELLENCE. SINCE 1906.

Serving the Southeast and Mid-Atlantic region for well over a century, S.L. Nusbaum Realty Co. continues to provide a comprehensive experience for our clients and customers in all aspects of the multifamily and commercial real estate industry.

#### **CLICK HERE TO LEARN MORE**



#### **CLICK HERE TO LEARN MORE**

#### **DISCLAIMER:**

No warranty or representation, expressed or implied, is made to the accuracy or completeness of the information cont