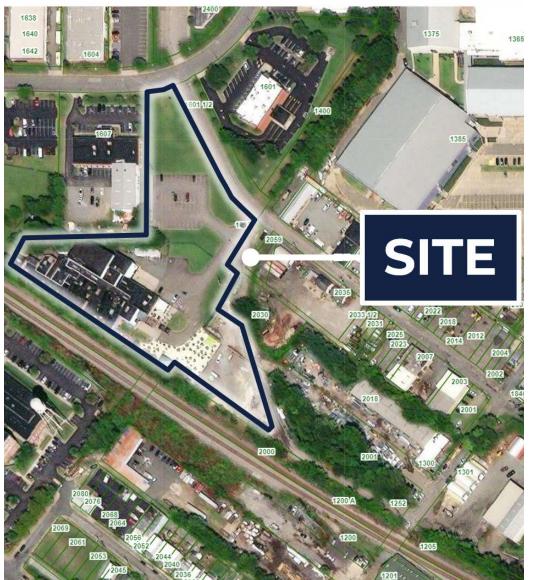

aseball Stadium will begin construction in 2024.
- The Diamond District will include a 180-room hotel, 1,100 multi-family units, offices and 58,000 SF of retail space
- New condo and multi-family development built across the street
- · Park RVA Entertainment Center nearby
- · Masonry building with two loading docks

DIAMOND DISTRICT DEVELOPMENT- CLICK HERE TO LEARN MORE!

#### **REID CARDON**

SENIOR ASSOCIATE
O. 804.944.9260
C. 804.683.0631
RCARDON@SLNUSBAUM.COM

#### NATHAN SHOR

SENIOR VICE PRESIDENT O. 804.944.2399 C. 804.539.7404 NSHOR@SLNUSBAUM.COM



# DIAMOND DISTRICT & VCU ATHLETIC VILLAGE

1603 OWNBY LANE | RICHMOND, VA 23220









# **SURVEY**

1603 OWNBY LANE RICHMOND, VA 23220



# **CONTACT INFORMATION**

RARE DIAMOND DISTRICT PROPERTY

1603 Ownby Ln | Richmond, VA 23220





#### **REID CARDON**

Commercial Brokerage C. 804.683.0361 O. 804.944.9260 rcardon@slnusbaum.com

#### NATHAN SHOR

Senior Vice President C. 804.539.7404 O. 804.944.2399 nshor@slnusbaum.com

#### COMMITMENT. INTEGRITY. EXCELLENCE. SINCE 1906.

Serving the Southeast and Mid-Atlantic region for well over a century, S.L. Nusbaum Realty Co. continues to provide a comprehensive experience for our clients and customers in all aspects of the multifamily and commercial real estate industry.

#### **CLICK HERE TO LEARN MORE**



#### **CLICK HERE TO LEARN MORE**

#### **DISCLAIMER:**

No warranty or representation, expressed or implied, is made to the accuracy or completeness of the information contained herein, and same is submitted subject to errors, omissions, change of price, rental or othe