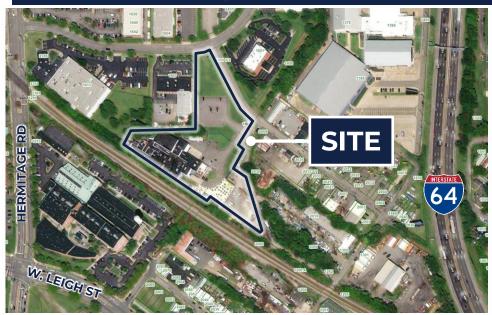

### RARE DIAMOND DISTRICT PROPERTY

1603 OWNBY LANE | RICHMOND, VA 23220

# Rare Diamond District property for sale within walking distance to Scott's Addition PROPERTY HIGHLIGHTS

- B-7 Zoning allows for multi-family, office, hotel, warehouse and distribution.
- New VCU Athletic Village and New Baseball Stadium will begin construction in 2024.
- The Diamond District will include a 180-room hotel, 1,100 multi-family units, offices and 58,000 SF of retail space
- New condo and multi-family development built across the street
- · Park RVA Entertainment Center nearby
- · Masonry building with two loading docks