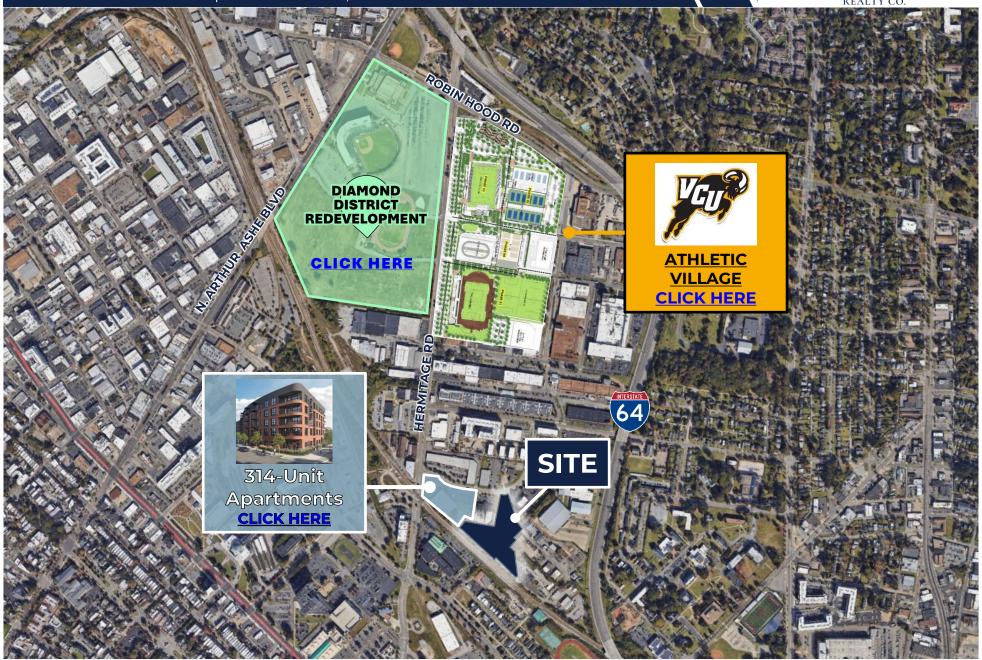

# Rare Diamond District property for sale within walking distance to Scott's Addition PROPERTY HIGHLIGHTS

- B-7 Zoning allows for multi-family, office, hotel, warehouse and distribution.
- New VCU Athletic Village and New Baseball Stadium will begin construction in 2024.
- The Diamond District will include a 180-room hotel, 1,100 multi-family units, offices and 58,000 SF of retail space
- New condo and multi-family development built across the street
- · Park RVA Entertainment Center nearby
- · Masonry building with two loading docks

DIAMOND DISTRICT DEVELOPMENT- CLICK HERE TO LEARN MORE!

# DIAMOND DISTRICT & VCU ATHLETIC VILLAGE

1603 OWNBY LANE | RICHMOND, VA 23220