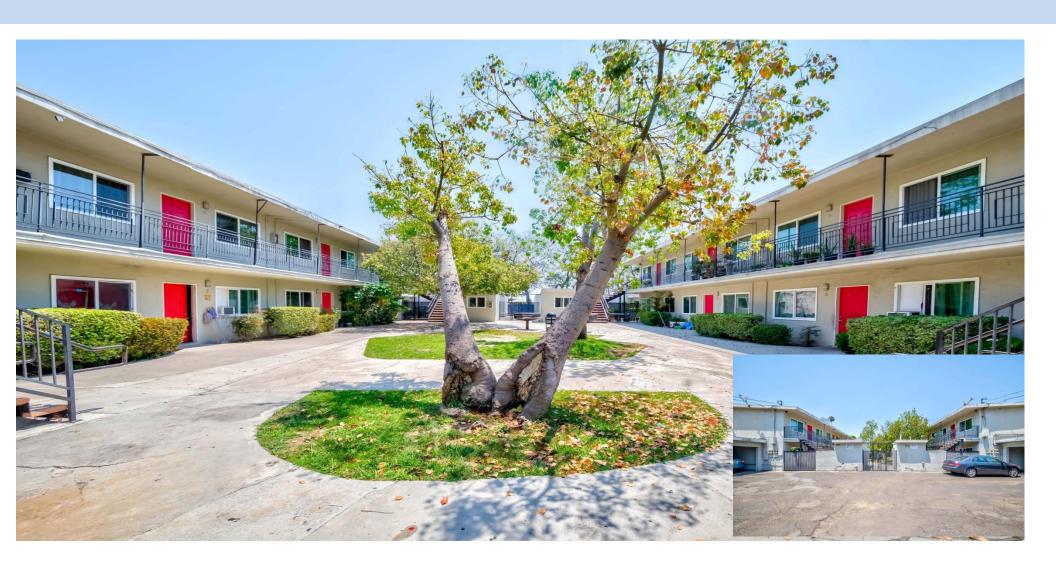

#### **Property Description:**

Location, location, location !! Well kept 16-unit multifamily investment property located in the heart of Garden Grove. Spanning a 0.43-acre lot, the property comprises 16 one-bedroom units, collectively offering 9,288 square feet of living area. The units are always fully leased, feature newer windows, sleek color front doors and approximately 10 units have been renovated with modern laminate wood flooring. The property provides gated access for added security, includes 10 garages and 6 carports with convenient alley access. Tenants can enjoy a spacious courtyard equipped with a BBQ area for entertaining. Additionally, there are 6 onsite laundry machines and 2 newer water heaters. The owner has also installed 4 newer stairs for both buildings. Its highly convenient location makes this property an attractive option for both potential tenants and investors.

#### **INVESTMENT HIGHLIGHTS**

- Highly Desirable Rental Location
- Spacious Courtyard, Two Onsite laundry room, Ample parking, a mix of (Garage and Carport Spaces)
- Close to Garden Grove Blvd and Major Freeways.

### 11662 Stuart Drive Garden Grove CA 92843