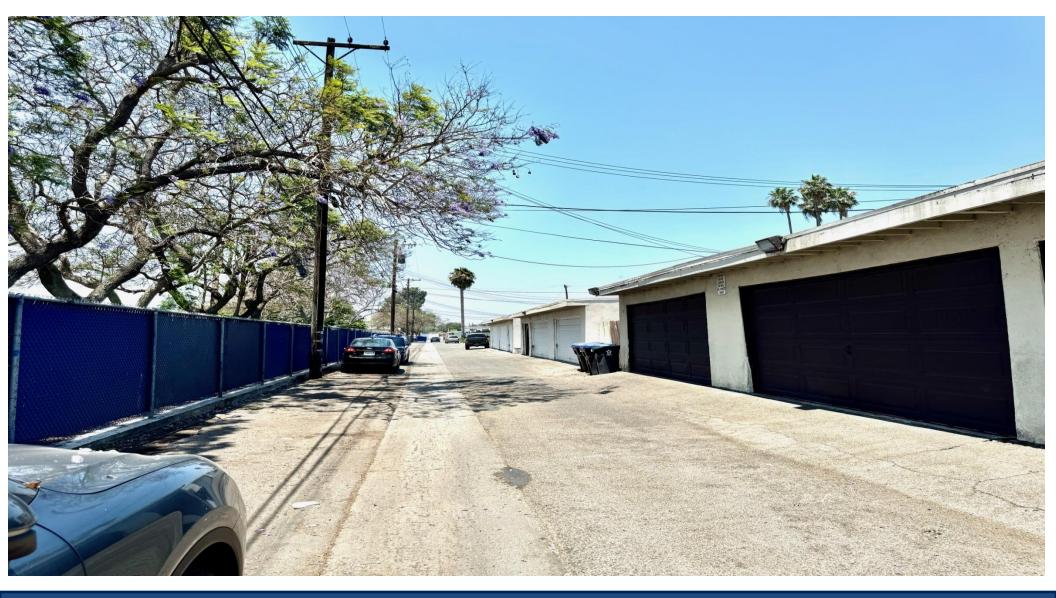

## **Property Description**

investment inc

#### **Property Description:**

Location, location, location !! Well kept 16-unit multifamily investment property located in the heart of Garden Grove. Spanning a 0.43-acre lot, the property comprises 16 one-bedroom units, collectively offering 9,288 square feet of living area. The units are always fully leased, feature newer windows, sleek color front doors and approximately 10 units have been renovated with modern laminate wood flooring. The property provides gated access for added security, includes 10 garages and 6 carports with convenient alley access. Tenants can enjoy a spacious courtyard equipped with a BBQ area for entertaining. Additionally, there are 6 onsite laundry machines and 2 newer water heaters. The owner has also installed 4 newer stairs for both buildings. Its highly convenient location makes this property an attractive option for both potential tenants and investors.