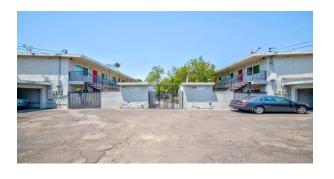

#### **Property Description:**

Location, location, location !! Well kept 16-unit multifamily investment property located in the heart of Garden Grove. Spanning a 0.43-acre lot, the property comprises 16 one-bedroom units, collectively offering 9,288 square feet of living area. The units are always fully leased, feature newer windows, sleek color front doors and approximately 10 units have been renovated with modern laminate wood flooring. The property provides gated access for added security, includes 10 garages and 6 carports with convenient alley access. Tenants can enjoy a spacious courtyard equipped with a BBQ area for entertaining. Additionally, there are 6 onsite laundry machines and 2 newer water heaters. The owner has also installed 4 newer stairs for both buildings. Its highly convenient location makes this property an attractive option for both potential tenants and investors.