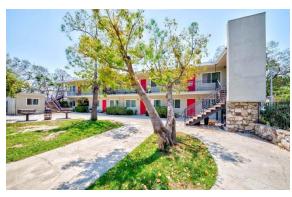

#### **Property Description:**

Location, location, location !! Well kept 16-unit multifamily investment property located in the heart of Garden Grove. Spanning a 0.43-acre lot, the property comprises 16 one-bedroom units, collectively offering 9,288 square feet of living area. The units are always fully leased, feature newer windows, sleek color front doors and approximately 10 units have been renovated with modern laminate wood flooring. The property provides gated access for added security, includes 10 garages and 6 carports with convenient alley access. Tenants can enjoy a spacious courtyard equipped with a BBQ area for entertaining. Additionally, there are 6 onsite laundry machines and 2 newer water heaters. The owner has also installed 4 newer stairs for both buildings. Its highly convenient location makes this property an attractive option for both potential tenants and investors.