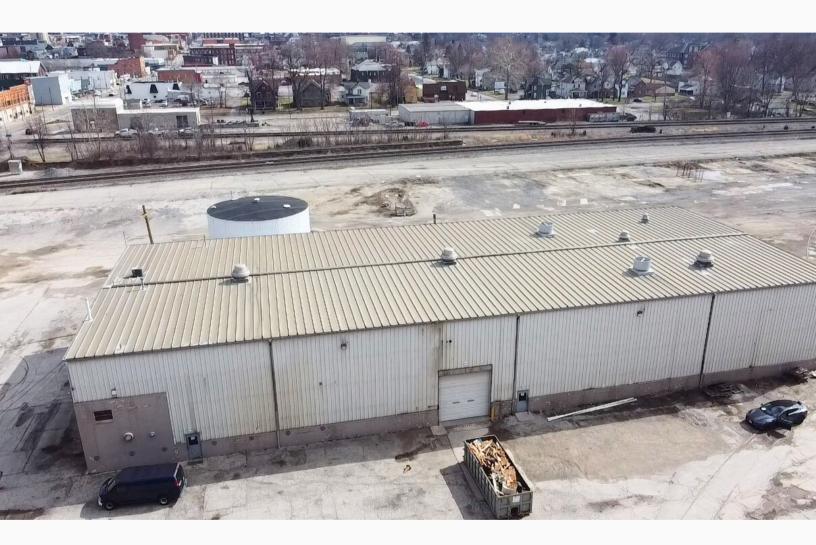

# 617 W. CENTER STREET MARION, OHIO 43302

## 617 W. CENTER STREET MARION, OHIO 43302

Land: 7 Asphalted Acres Warehouse SF: 14,125 SF Office SF: 1,875 SF **Building Dimension:** 800 × 200 Power: 480 Volts 1,600 Amps III Phase Cranes: One - 10 Ton Underhook 15' **Restrooms:** Three Outside Storage: Yes Construction Type: Metal Sprinkler System: Dry Floor Thickness: 6" - 10" Roof: Metal Utilities: City Water, Sewer, & Natural Gas HVAC Plant: Low Pressure Infrared Lighting: LED