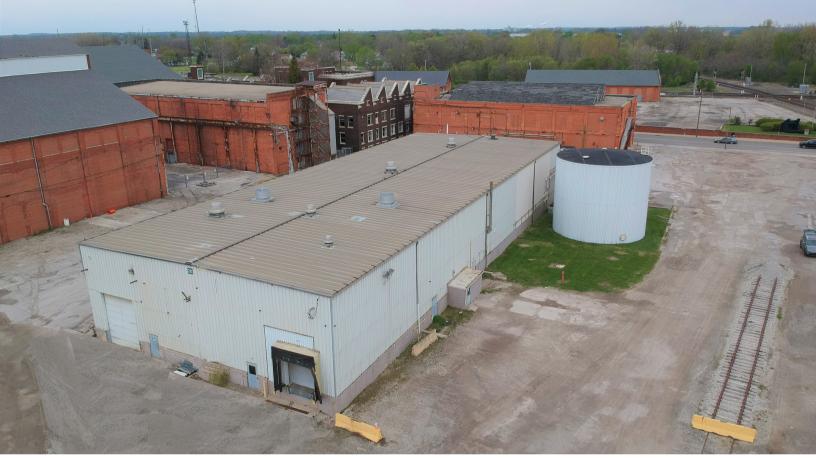

## 617 W. CENTER STREET MARION, OHIO 43302

## **Property Highlights:**

- **Square Feet:** 16,000 SF **Clear Height:** Up to 25' **Docks:** One- 10' x 10' **Drive-In Doors:** One- 12' x 14' One- 12' x 16'
- Lease Rate: \$5.00 Gross SF/Year
- 🗸 I-2; Industrial
- 📀 Remodeled Office
- 📀 New LED Lights
- 🤣 7 Acres of Outside Storage

## 617 W. CENTER STREET MARION, OHIO 43302

Land: 7 Asphalted Acres Warehouse SF: 14,125 SF Office SF: 1,875 SF **Building Dimension:** 800 × 200 Power: 480 Volts 1,600 Amps III Phase Cranes: One - 10 Ton Underhook 15' **Restrooms:** Three Outside Storage: Yes Construction Type: Metal Sprinkler System: Dry Floor Thickness: 6" - 10" Roof: Metal Utilities: City Water, Sewer, & Natural Gas HVAC Plant: Low Pressure Infrared Lighting: LED