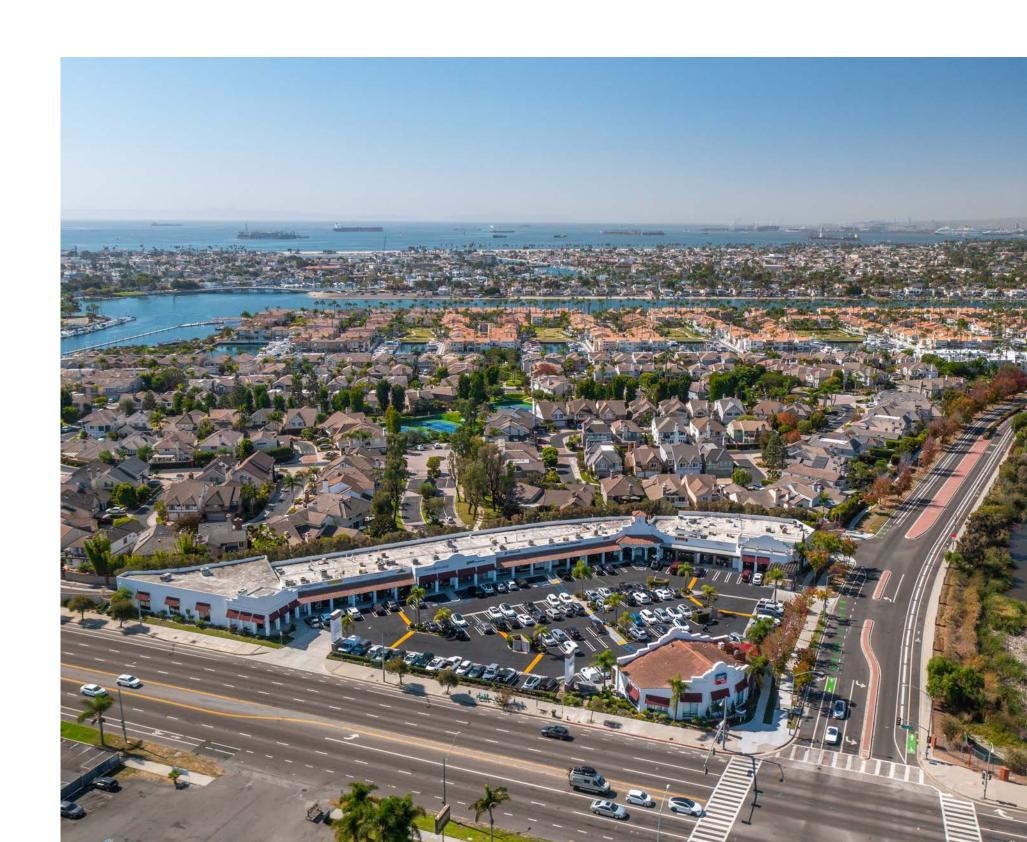

### PROPERTY HIGHLIGHTS

- ±32,757 SF shopping center located at the highly trafficked intersection of Pacific Coast Highway (37,500 ADT) and Loynes Dr (10,770 ADT).
  - Property recently underwent stategic remodel with facade upgrades and new monument signage along PCH.
- New deals include Pause Wellness Studio, Jan's Health Bar, Club Pilates, Yoga
   Six, TruBowl Superfood Bar, and Woof Gang Bakery.
- Located in the affluent submarket of Belmont Shores/Naples Island boasting household incomes of \$134,000 within a 1-mile radius.
- Property sits within close proximity to retailers such as Target, Trader Joe's, and
   Whole Foods, and is also a short drive to the Long Beach Marina, Cal State Long
   Beach, the Long Beach Aquarium, and more.
  - Parking 136 stalls onsite for tenant's use.

## Aerial Map.