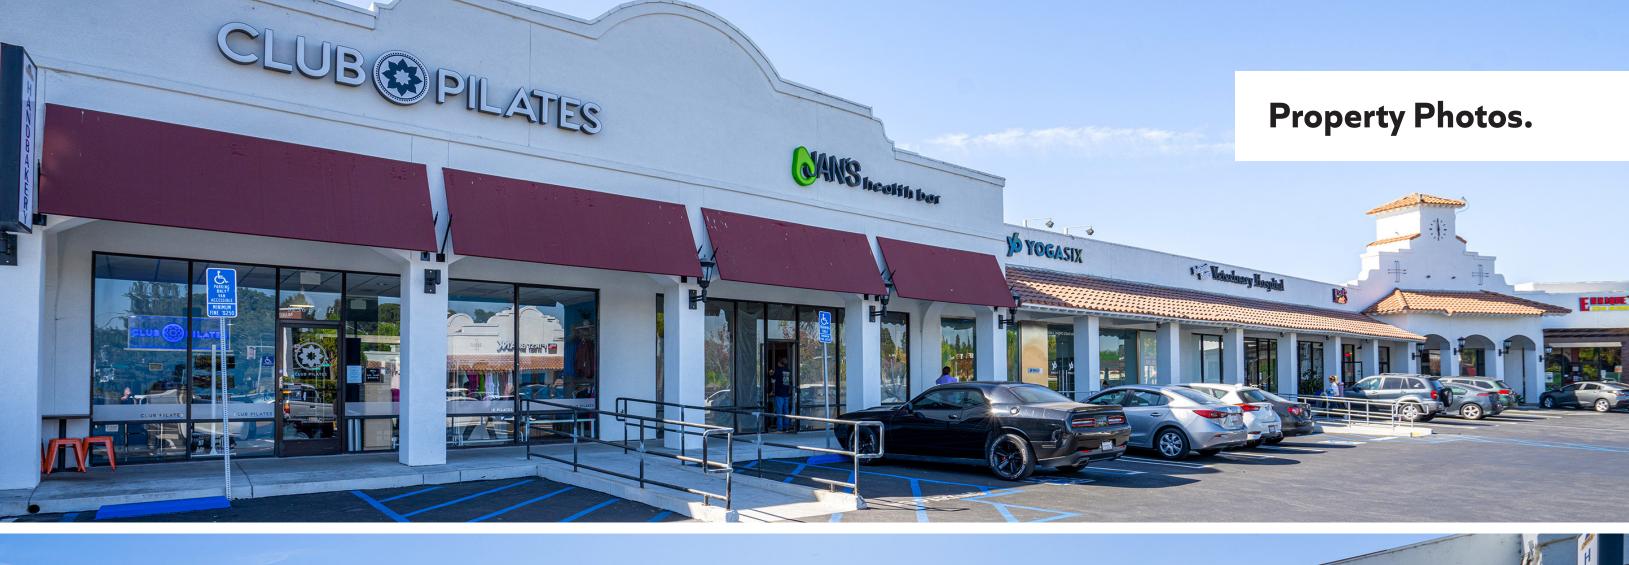

### PROPERTY HIGHLIGHTS

- ±32,757 SF shopping center located at the highly trafficked intersection of Pacific Coast Highway (37,500 ADT) and Loynes Dr (10,770 ADT).
  - Property recently underwent stategic remodel with facade upgrades and new monument signage along PCH.
- New deals include Pause Wellness Studio, Jan's Health Bar, Club Pilates, Yoga
   Six, TruBowl Superfood Bar, and Woof Gang Bakery.
- Located in the affluent submarket of Belmont Shores/Naples Island boasting household incomes of \$134,000 within a 1-mile radius.
- Property sits within close proximity to retailers such as Target, Trader Joe's, and
   Whole Foods, and is also a short drive to the Long Beach Marina, Cal State Long
   Beach, the Long Beach Aquarium, and more.
  - Parking 136 stalls onsite for tenant's use.

### TENANT ROSTER

| SUITE       | TENANT                                  | SF             |
|-------------|-----------------------------------------|----------------|
| 6200A       | First Bank                              |                |
| 6200B       | AVAILABLE (2nd Generation Café)         | 775<br>+ patio |
| 6206 & 6208 | AVAILABLE                               | 2,011          |
| 6210 & 6212 | Enrique's Mexican Restaurant            | 1,842          |
| 6214        | Woof Gang Bakery                        | 1,299          |
| 6216        | AVAILABLE                               | 1,068          |
| 6218        | Kique's Pasta                           | 752            |
| 6220 & 6222 | Belmont Shore Veterinary Hospital, Inc. | 3,216          |
| 6226        | Yoga Six                                |                |
| 6232        | In Lease                                | 1,806          |
| 6236        | Club Pilates                            | 1,790          |
| 6240        | Jan's Health Bar                        | 859            |
| 6246        | Pause Wellness Studio                   | 2,959          |
| 6250        | Trubowl                                 | 1,244          |
| 6252        | AVAILABLE                               | 4,872          |
| 6204        | AVAILABLE (2nd Generation Restaurant)   | 3,338          |
|             |                                         |                |