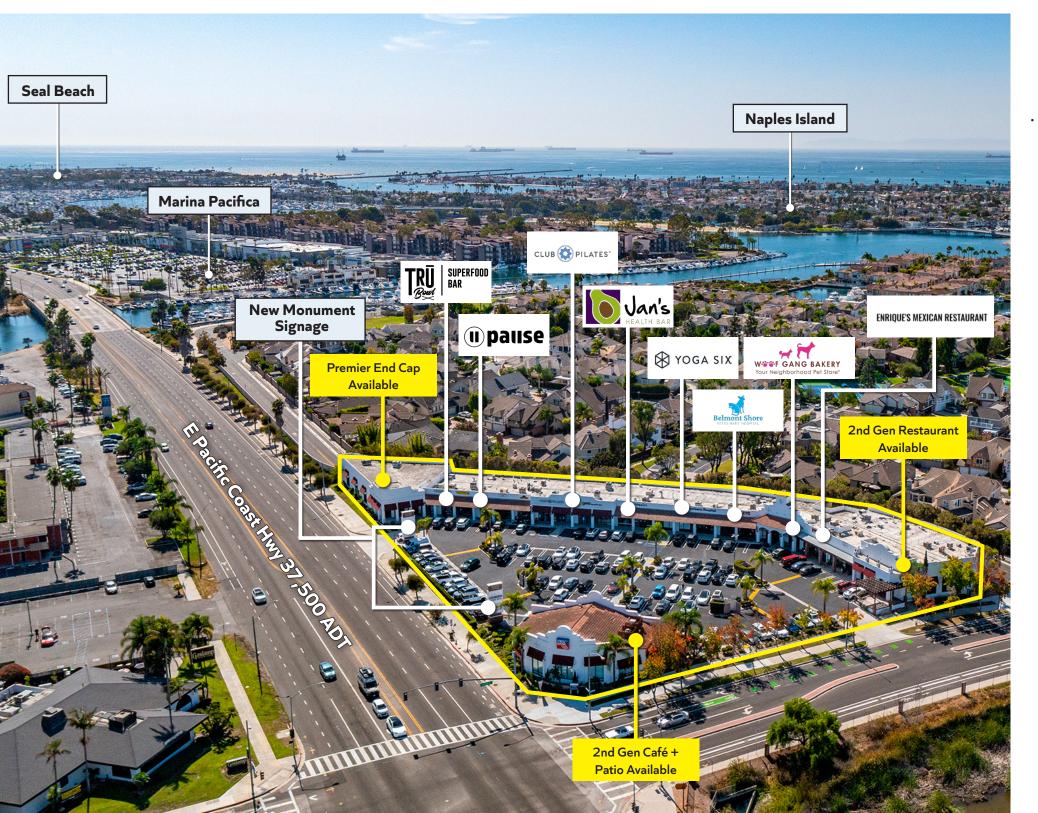

### Site Plan.

## 2nd Generation Restaurant Enrique's Mexican 6204 ±2,011 SF ±3,338 SF ±1,068 SF Belmont Shore COSTADELSOLUIA Vet LOYNES DR. Generation ±4,872 SF EXISTING SIDEWALK EXISTING SIDEWALK PACIFIC COAST HIGHWAY

### TENANT ROSTER

| SUITE       | TENANT                                  | SF             |
|-------------|-----------------------------------------|----------------|
| 6200A       | First Bank                              |                |
| 6200B       | AVAILABLE (2nd Generation Café)         | 775<br>+ patio |
| 6206 & 6208 | AVAILABLE                               | 2,011          |
| 6210 & 6212 | Enrique's Mexican Restaurant            | 1,842          |
| 6214        | Woof Gang Bakery                        | 1,299          |
| 6216        | AVAILABLE                               | 1,068          |
| 6218        | Kique's Pasta                           | 752            |
| 6220 & 6222 | Belmont Shore Veterinary Hospital, Inc. | 3,216          |
| 6226        | Yoga Six                                |                |
| 6232        | In Lease                                | 1,806          |
| 6236        | Club Pilates                            | 1,790          |
| 6240        | Jan's Health Bar                        | 859            |
| 6246        | Pause Wellness Studio                   | 2,959          |
| 6250        | Trubowl                                 | 1,244          |
| 6252        | AVAILABLE                               | 4,872          |
| 6204        | AVAILABLE (2nd Generation Restaurant)   | 3,338          |
|             |                                         |                |

### Availabilities.