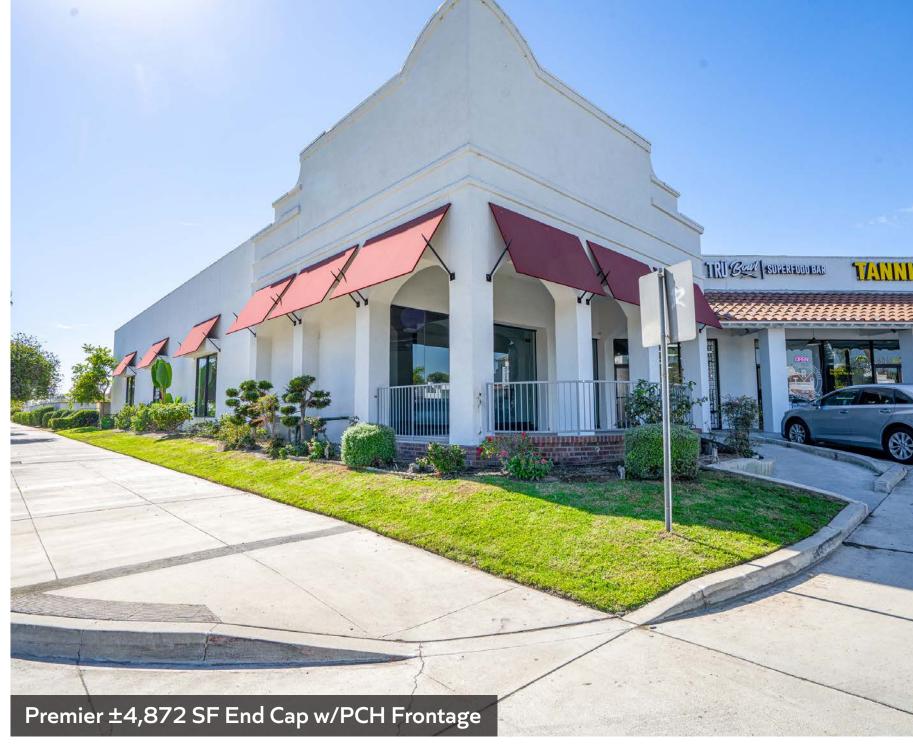

### TENANT ROSTER

| SUITE       | TENANT                                  | SF             |
|-------------|-----------------------------------------|----------------|
| 6200A       | First Bank                              |                |
| 6200B       | AVAILABLE (2nd Generation Café)         | 775<br>+ patio |
| 6206 & 6208 | AVAILABLE                               | 2,011          |
| 6210 & 6212 | Enrique's Mexican Restaurant            | 1,842          |
| 6214        | Woof Gang Bakery                        | 1,299          |
| 6216        | AVAILABLE                               | 1,068          |
| 6218        | Kique's Pasta                           | 752            |
| 6220 & 6222 | Belmont Shore Veterinary Hospital, Inc. | 3,216          |
| 6226        | Yoga Six                                |                |
| 6232        | In Lease                                | 1,806          |
| 6236        | Club Pilates                            | 1,790          |
| 6240        | Jan's Health Bar                        | 859            |
| 6246        | Pause Wellness Studio                   | 2,959          |
| 6250        | Trubowl                                 | 1,244          |
| 6252        | AVAILABLE                               | 4,872          |
| 6204        | AVAILABLE (2nd Generation Restaurant)   | 3,338          |
|             |                                         |                |