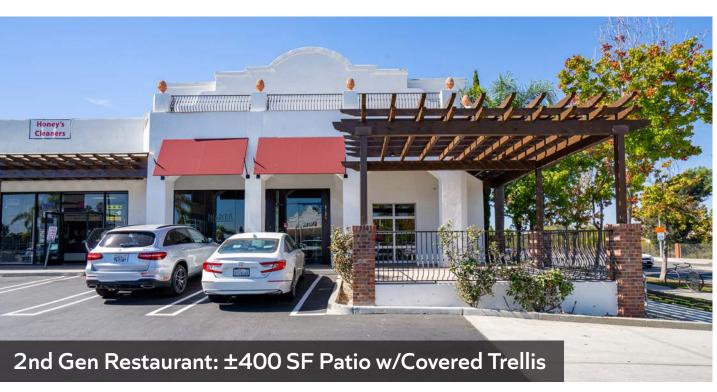

### TENANT ROSTER

| SUITE       | TENANT                                  | SF             |
|-------------|-----------------------------------------|----------------|
| 6200A       | First Bank                              |                |
| 6200B       | AVAILABLE (2nd Generation Café)         | 775<br>+ patio |
| 6206 & 6208 | AVAILABLE                               | 2,011          |
| 6210 & 6212 | Enrique's Mexican Restaurant            | 1,842          |
| 6214        | Woof Gang Bakery                        | 1,299          |
| 6216        | AVAILABLE                               | 1,068          |
| 6218        | Kique's Pasta                           | 752            |
| 6220 & 6222 | Belmont Shore Veterinary Hospital, Inc. | 3,216          |
| 6226        | Yoga Six                                |                |
| 6232        | In Lease                                | 1,806          |
| 6236        | Club Pilates                            | 1,790          |
| 6240        | Jan's Health Bar                        | 859            |
| 6246        | Pause Wellness Studio                   | 2,959          |
| 6250        | Trubowl                                 | 1,244          |
| 6252        | AVAILABLE                               | 4,872          |
| 6204        | AVAILABLE (2nd Generation Restaurant)   | 3,338          |
|             |                                         |                |

### Availabilities.