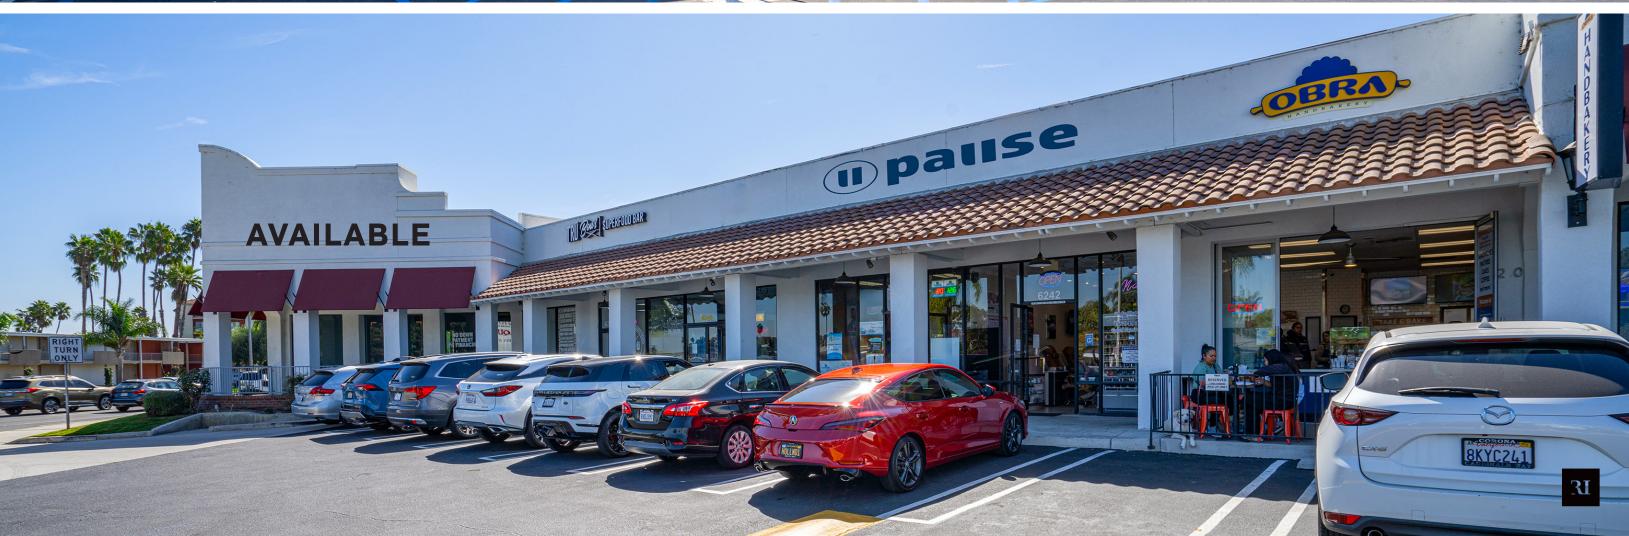

### PROPERTY HIGHLIGHTS

- ±32,757 SF shopping center located at the highly trafficked intersection of Pacific Coast Highway (37,500 ADT) and Loynes Dr (10,770 ADT).
  - Property recently underwent stategic remodel with facade upgrades and new monument signage along PCH.
- New deals include Pause Wellness Studio, Jan's Health Bar, Club Pilates, Yoga
   Six, TruBowl Superfood Bar, and Woof Gang Bakery.
- Located in the affluent submarket of Belmont Shores/Naples Island boasting household incomes of \$134,000 within a 1-mile radius.
- Property sits within close proximity to retailers such as Target, Trader Joe's, and
   Whole Foods, and is also a short drive to the Long Beach Marina, Cal State Long
   Beach, the Long Beach Aquarium, and more.
  - Parking 136 stalls onsite for tenant's use.

### TENANT ROSTER

| SUITE       | TENANT                                  | SF             |
|-------------|-----------------------------------------|----------------|
| 6200A       | First Bank                              |                |
| 6200B       | AVAILABLE (2nd Generation Café)         | 775<br>+ patio |
| 6206 & 6208 | AVAILABLE                               | 2,011          |
| 6210 & 6212 | Enrique's Mexican Restaurant            | 1,842          |
| 6214        | Woof Gang Bakery                        | 1,299          |
| 6216        | AVAILABLE                               | 1,068          |
| 6218        | Kique's Pasta                           | 752            |
| 6220 & 6222 | Belmont Shore Veterinary Hospital, Inc. | 3,216          |
| 6226        | Yoga Six                                |                |
| 6232        | In Lease                                | 1,806          |
| 6236        | Club Pilates                            | 1,790          |
| 6240        | Jan's Health Bar                        | 859            |
| 6246        | Pause Wellness Studio                   | 2,959          |
| 6250        | Trubowl                                 | 1,244          |
| 6252        | AVAILABLE                               | 4,872          |
| 6204        | AVAILABLE (2nd Generation Restaurant)   | 3,338          |
|             |                                         |                |