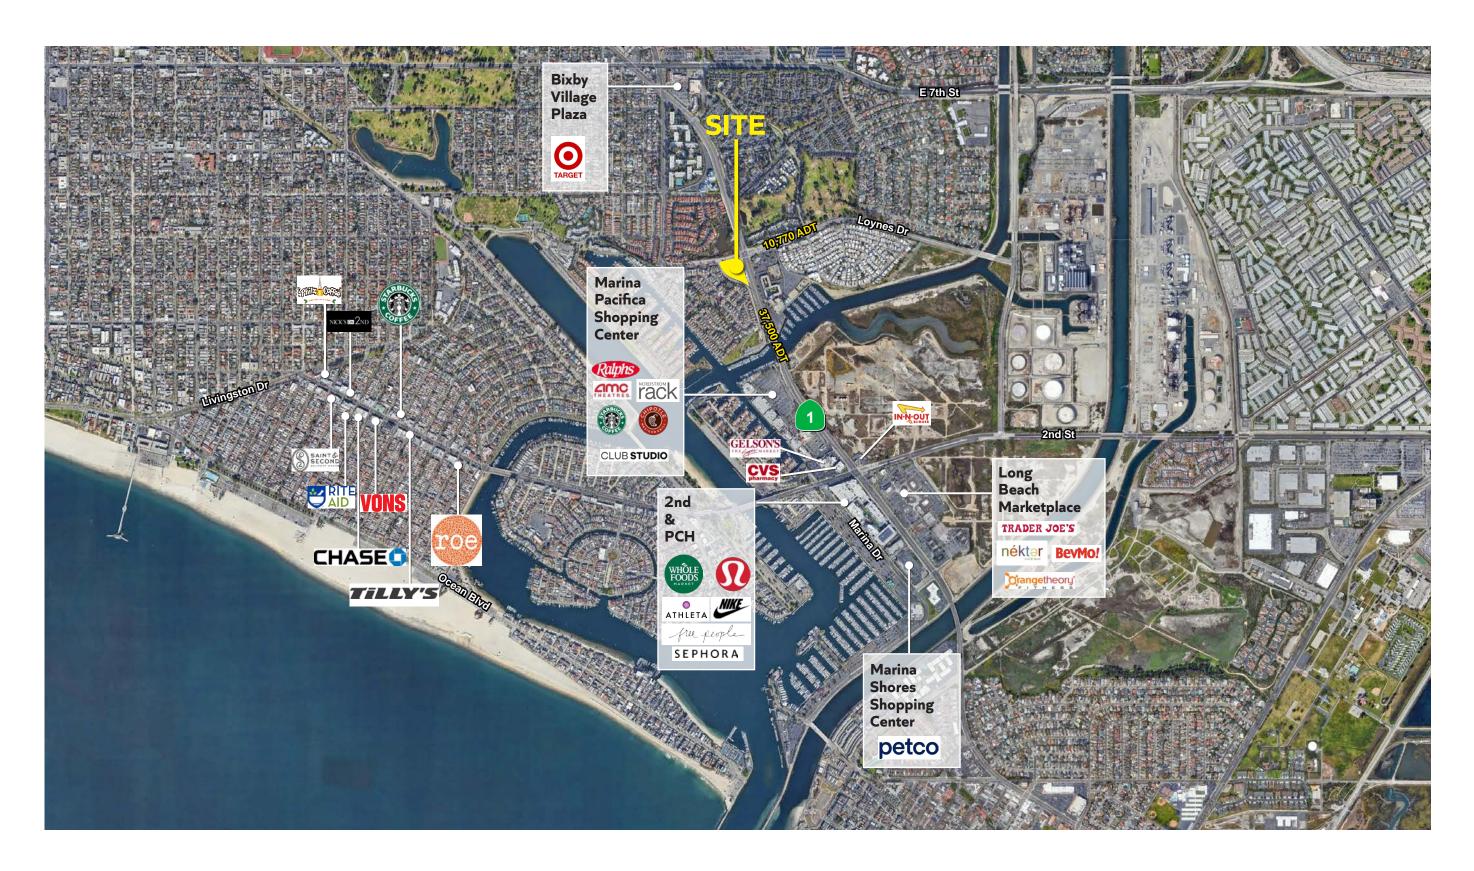

## Aerial Map.

### PROPERTY HIGHLIGHTS

- ±32,757 SF shopping center located at the highly trafficked intersection of Pacific Coast Highway (37,500 ADT) and Loynes Dr (10,770 ADT).
  - Property recently underwent stategic remodel with facade upgrades and new monument signage along PCH.
- New deals include Pause Wellness Studio, Jan's Health Bar, Club Pilates, Yoga
   Six, TruBowl Superfood Bar, and Woof Gang Bakery.
- Located in the affluent submarket of Belmont Shores/Naples Island boasting household incomes of \$134,000 within a 1-mile radius.
- Property sits within close proximity to retailers such as Target, Trader Joe's, and
   Whole Foods, and is also a short drive to the Long Beach Marina, Cal State Long
   Beach, the Long Beach Aquarium, and more.
  - Parking 136 stalls onsite for tenant's use.

#### SUBMARKET / BELMONT SHORES

The Belmont Shores / Naples Island trade area is one of the most sought after and affluent coastal communities in Southern California. Offering an eclectic mix of shopping, entertainment, and elevated culinary experiences, this bustling market is in rapid growth mode. The submarket boasts average household incomes of approximately \$174,000 within a 1-mile radius and offers one of a kind waterfront peninsula living.