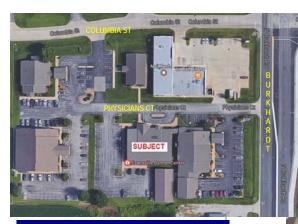

Eastside Medical Office Space 700 North Burkhardt Rd Rear, Evansville, IN

West off Burkhardt Rd onto Physicians Ct.

- Ready to Move into
- SUITE "A" Available ٠
- 4,508 SF first floor
- 1,070 SF second floor (storage space)
- SUITE "B" leased for • medical offices
- Security & Fire Alarms •
- Sprinkler System •
- Property in good condition