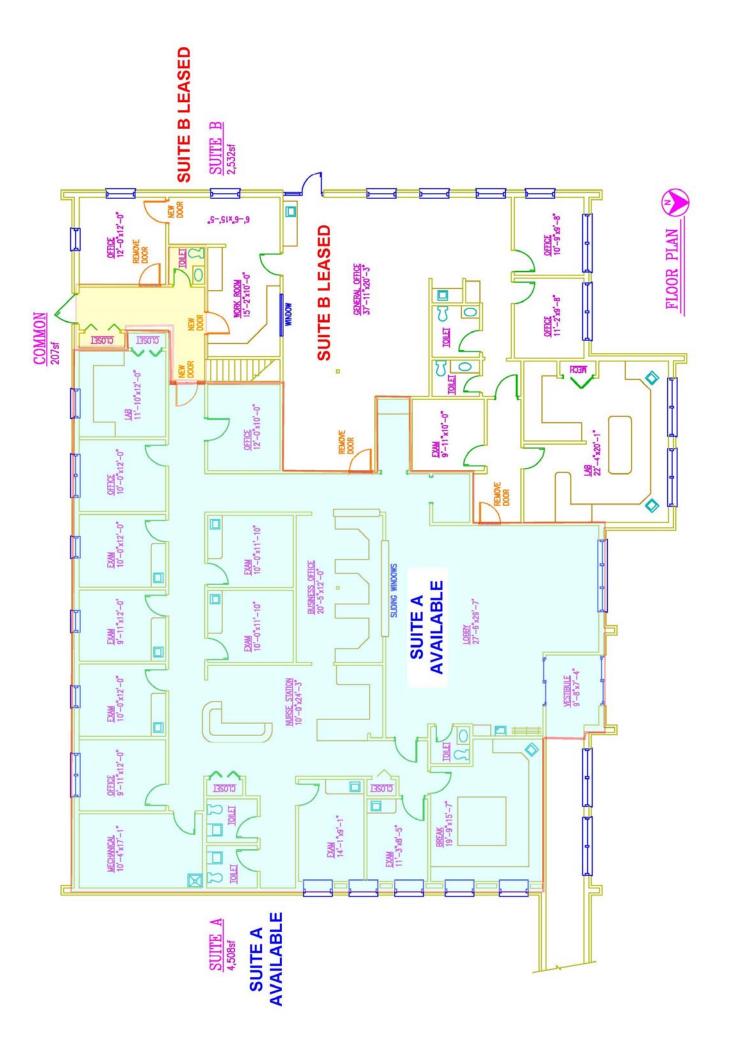

Eastside Medical Office Space 700 North Burkhardt Rd Rear, Evansville, IN

West off Burkhardt Rd onto Physicians Ct.

- Ready to Move into
- SUITE "A" Available ٠
- 4,508 SF first floor
- 1,070 SF second floor (storage space)
- SUITE "B" leased for • medical offices
- Security & Fire Alarms •
- Sprinkler System •
- Property in good condition

#### SEE BACKSIDE FOR **FLOORPLAN**