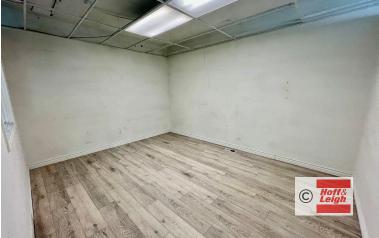

### **Unit 9383 (Center Unit)**

- · New Remodel with Plank Floors
- Full Kitchen
- Large Retail Area
- 2 Bathrooms

- 1 Office/Storage Room
- Large Storage Room/Office in Back Office Area
- Lounge/Lobby Area
- Ample Storage