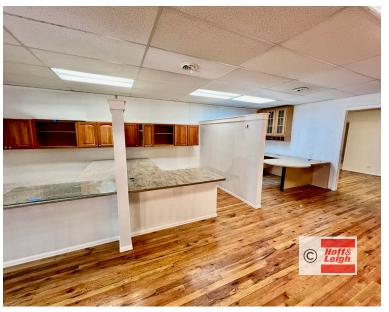

### Unit 9393 (West Unit)

- + 2,356 SF basement space included in USF, not included in rent price
- New Remodel
- 2 Bathrooms/1 Shower
- 3 Offices

- Showroom Area
- 2 Kitchentte Areas
- Large Basement
- Ample Storage
- 4 Open Work Stations