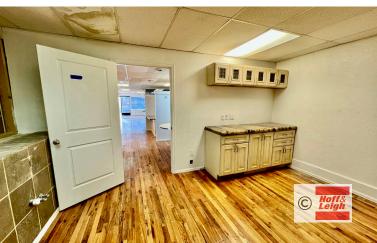

### Unit 9393 (West Unit)

- + 2,356 SF basement space included in USF, not included in rent price
- New Remodel
- 2 Bathrooms/1 Shower
- 3 Offices

- Showroom Area
- 2 Kitchentte Areas
- Large Basement
- Ample Storage
- 4 Open Work Stations