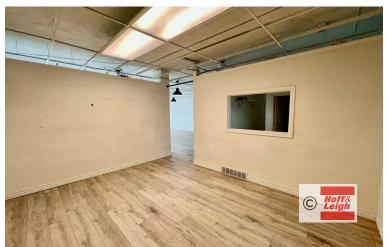

### Unit 9393 (West Unit)

- + 2,356 SF basement space included in USF, not included in rent price
- New Remodel
- 2 Bathrooms/1 Shower
- 3 Offices

- Showroom Area
- 2 Kitchentte Areas
- Large Basement
- Ample Storage
- 4 Open Work Stations