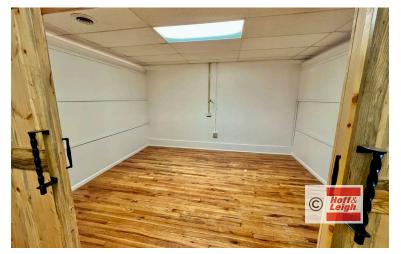

### **Unit 9383 (Center Unit)**

- · New Remodel with Plank Floors
- Full Kitchen
- Large Retail Area
- 2 Bathrooms

- 1 Office/Storage Room
- Large Storage Room/Office in Back Office Area
- Lounge/Lobby Area
- Ample Storage