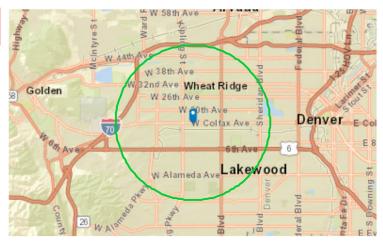

9383 W COLFAX AVENUE, LAKEWOOD, COLORADO 80215

#### Overview

Hoff & Leigh is excited to present these desirable retail/office units available for lease at 9383 W Colfax Ave and 9393 W Colfax Ave at the corner of Colfax & Garland. This lively retail center is located near Kipling & Colfax in the growing Lakewood market and provides for a variety of uses. Ample parking on-site with additional storage units available downstairs.