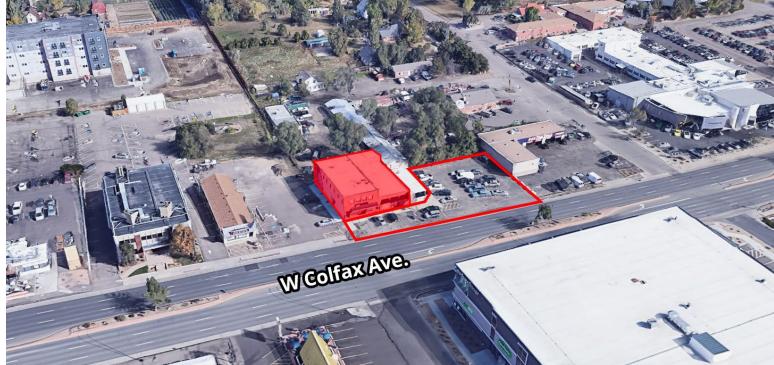

#### Overview

Hoff & Leigh is excited to present these desirable retail/office units available for lease at 9383 W Colfax Ave and 9393 W Colfax Ave at the corner of Colfax & Garland. This lively retail center is located near Kipling & Colfax in the growing Lakewood market and provides for a variety of uses. Ample parking on-site with additional storage units available downstairs.

#### **Property Details**

Lease Rate \$16.00 SF/YR (NNN)

**Building Size** 6.408 SF

Space Available 2,190 - 4,546 SF

**Zoning** M-G-U

**Lot Size** 0.45 Acres

Rev: January 13, 2025