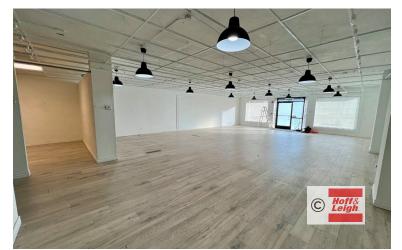

### Unit 9393 (West Unit)

- + 2,356 SF basement space included in USF, not included in rent price
- New Remodel
- 2 Bathrooms/1 Shower
- 3 Offices

- Showroom Area
- 2 Kitchentte Areas
- Large Basement
- Ample Storage
- 4 Open Work Stations