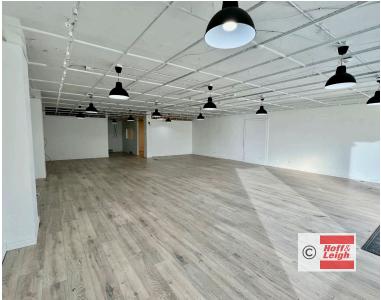

### **Unit 9383 (Center Unit)**

- · New Remodel with Plank Floors
- Full Kitchen
- Large Retail Area
- 2 Bathrooms

- 1 Office/Storage Room
- Large Storage Room/Office in Back Office Area
- Lounge/Lobby Area
- Ample Storage