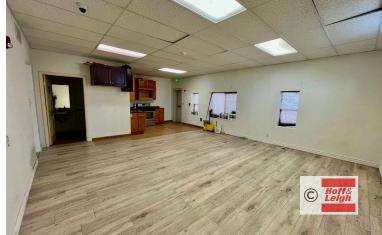

### **Unit 9383 (Center Unit)**

- · New Remodel with Plank Floors
- Full Kitchen
- Large Retail Area
- 2 Bathrooms

- 1 Office/Storage Room
- Large Storage Room/Office in Back Office Area
- Lounge/Lobby Area
- Ample Storage