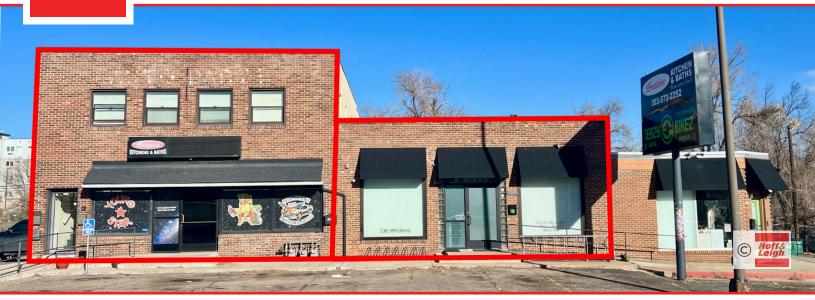

#### Overview

Hoff & Leigh is excited to present these desirable retail/office units available for lease at 9383 W Colfax Ave and 9393 W Colfax Ave at the corner of Colfax & Garland. This lively retail center is located near Kipling & Colfax in the growing Lakewood market and provides for a variety of uses. Ample parking on-site with additional storage units available downstairs.

#### **Highlights**

- Pylon Sign (double-sided)
- High Traffic Count on Colfax
- High Foot Traffic and Street Front Visibility on Colfax
- Growing Market in Lakewood
- Ample On-site Parking
- Zoning: M-G-U (Lakewood)
- Storage Units are Available Downstairs

#### **Property Details**

Lease Rate \$16.00 SF/YR (NNN)

**Building Size** 6.408 SF

Space Available 2,190 - 4,546 SF

**Zoning** M-G-U

**Lot Size** 0.45 Acres

Rev: January 13, 2025