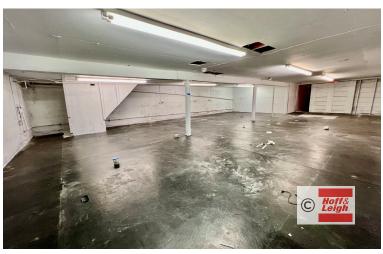

### Unit 9393 (West Unit)

- + 2,356 SF basement space included in USF, not included in rent price
- New Remodel
- 2 Bathrooms/1 Shower
- 3 Offices

- Showroom Area
- 2 Kitchentte Areas
- Large Basement
- Ample Storage
- 4 Open Work Stations