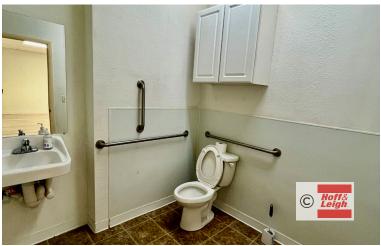

### **Unit 9383 (Center Unit)**

- · New Remodel with Plank Floors
- Full Kitchen
- Large Retail Area
- 2 Bathrooms

- 1 Office/Storage Room
- Large Storage Room/Office in Back Office Area
- Lounge/Lobby Area
- Ample Storage