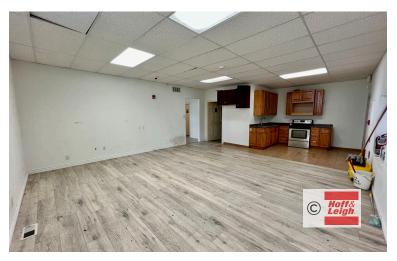

### **Unit 9383 (Center Unit)**

- · New Remodel with Plank Floors
- Full Kitchen
- Large Retail Area
- 2 Bathrooms

- 1 Office/Storage Room
- Large Storage Room/Office in Back Office Area
- Lounge/Lobby Area
- Ample Storage