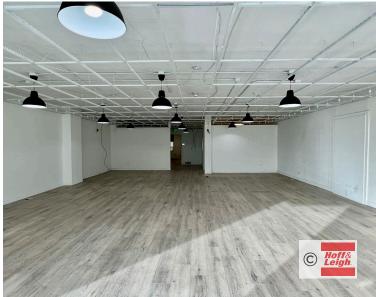

### **Unit 9383 (Center Unit)**

- · New Remodel with Plank Floors
- Full Kitchen
- Large Retail Area
- 2 Bathrooms

- 1 Office/Storage Room
- Large Storage Room/Office in Back Office Area
- Lounge/Lobby Area
- Ample Storage