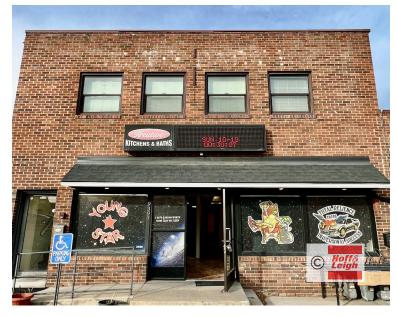

9383 W COLFAX AVENUE, LAKEWOOD, COLORADO 80215

#### Overview

Hoff & Leigh is excited to present these desirable retail/office units available for lease at 9383 W Colfax Ave and 9393 W Colfax Ave at the corner of Colfax & Garland. This lively retail center is located near Kipling & Colfax in the growing Lakewood market and provides for a variety of uses. Ample parking on-site with additional storage units available downstairs.

#### **Highlights**

- Pylon Sign (double-sided)
- High Traffic Count on Colfax
- High Foot Traffic and Street Front Visibility on Colfax
- Growing Market in Lakewood
- Ample On-site Parking
- Zoning: M-G-U (Lakewood)
- Storage Units are Available Downstairs