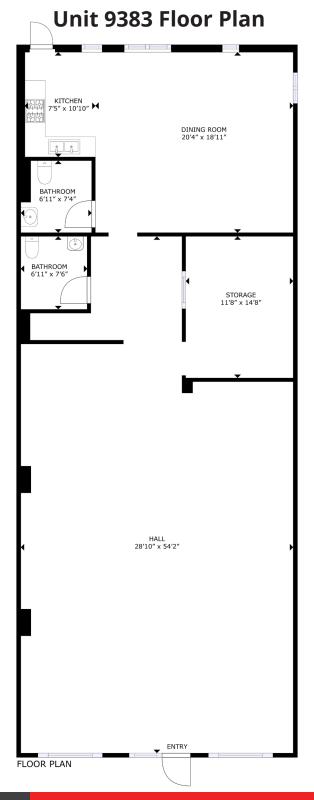

### **Unit 9383 (Center Unit)**

- · New Remodel with Plank Floors
- Full Kitchen
- Large Retail Area
- 2 Bathrooms

- 1 Office/Storage Room
- Large Storage Room/Office in Back Office Area
- Lounge/Lobby Area
- Ample Storage