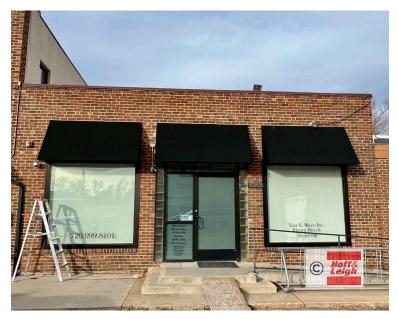

### Unit 9393 (West Unit)

- + 2,356 SF basement space included in USF, not included in rent price
- New Remodel
- 2 Bathrooms/1 Shower
- 3 Offices

- Showroom Area
- 2 Kitchentte Areas
- Large Basement
- Ample Storage
- 4 Open Work Stations