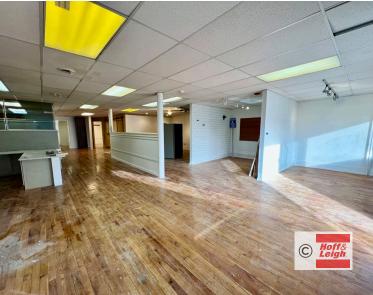

### **Unit 9383 (Center Unit)**

- · New Remodel with Plank Floors
- Full Kitchen
- Large Retail Area
- 2 Bathrooms

- 1 Office/Storage Room
- Large Storage Room/Office in Back Office Area
- Lounge/Lobby Area
- Ample Storage