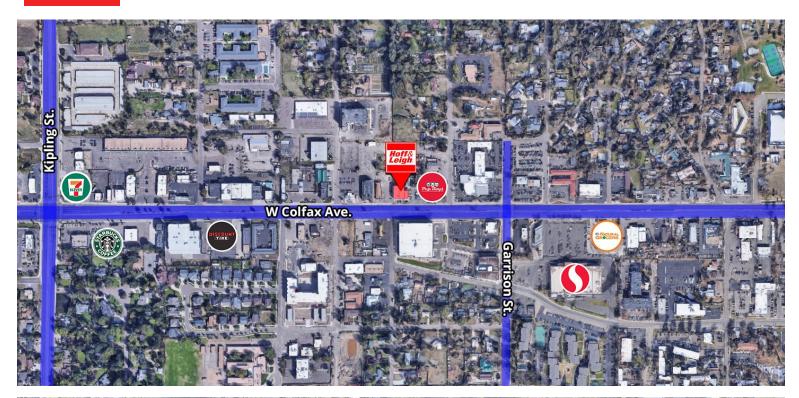

#### Overview

Hoff & Leigh is excited to present these desirable retail/office units available for lease at 9383 W Colfax Ave and 9393 W Colfax Ave at the corner of Colfax & Garland. This lively retail center is located near Kipling & Colfax in the growing Lakewood market and provides for a variety of uses. Ample parking on-site with additional storage units available downstairs.

#### **Highlights**

- Pylon Sign (double-sided)
- High Traffic Count on Colfax
- High Foot Traffic and Street Front Visibility on Colfax
- Growing Market in Lakewood
- Ample On-site Parking
- Zoning: M-G-U (Lakewood)
- Storage Units are Available Downstairs