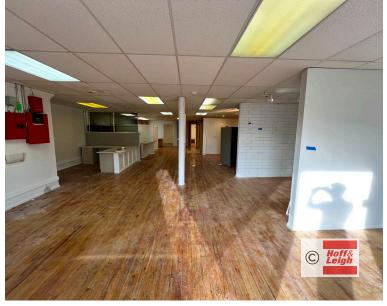

### **Unit 9383 (Center Unit)**

- · New Remodel with Plank Floors
- Full Kitchen
- Large Retail Area
- 2 Bathrooms

- 1 Office/Storage Room
- Large Storage Room/Office in Back Office Area
- Lounge/Lobby Area
- Ample Storage