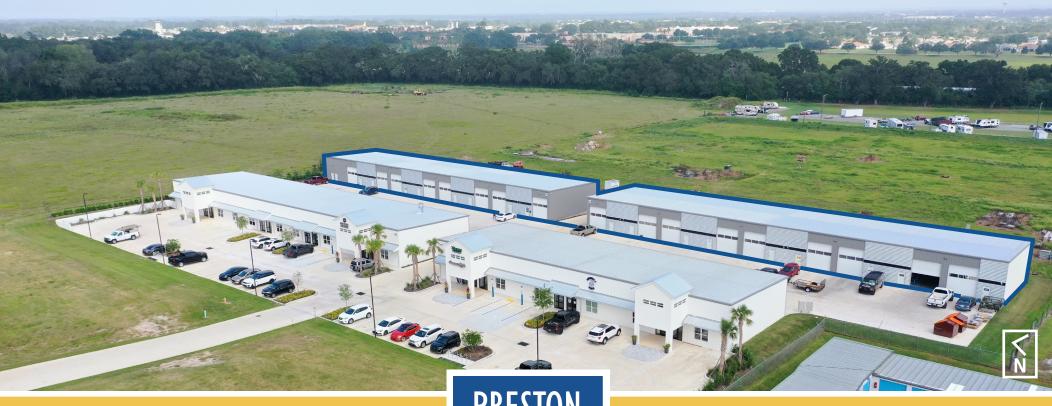

# **NOW LEASING**

4061 Thomas St, Oxford, FL 34484

PRESTON PLACE

BUSINESS PARK

Preston Place

PRIMARY CARE Prominent Fox

4061 Thomas St Oxford, FL 34484

FOR LEASE: Inquire for Pricing
\*Monthly rates plus tax and electric
Negotionable Leasing Terms

## **SITE MAP**

4061 Thomas St Oxford, FL 34484

Additional 86,400 SF projected to be built by the end of 2024