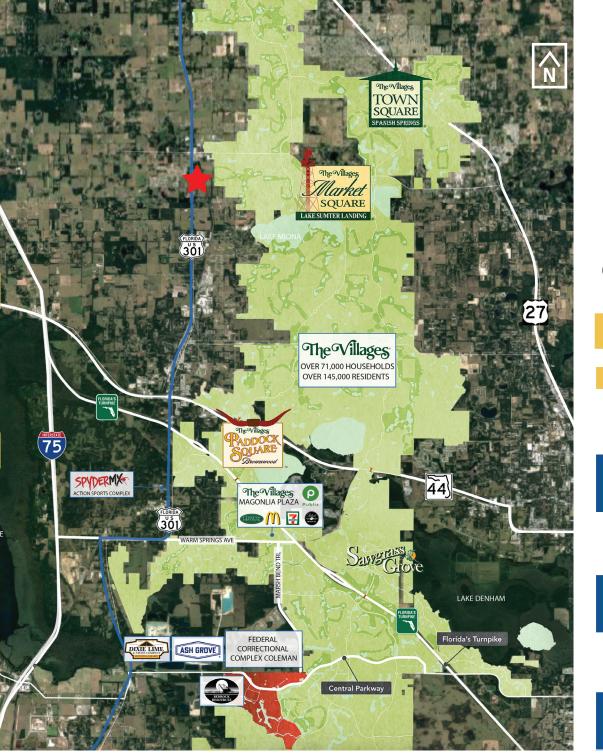

# **NOW LEASING**

4061 Thomas St, Oxford, FL 34484

PRESTON PLACE

BUSINESS PARK

Preston Place

PRIMARY CARE Prominent Fox

4061 Thomas St Oxford, FL 34484

FOR LEASE: Inquire for Pricing
\*Monthly rates plus tax and electric
Negotionable Leasing Terms