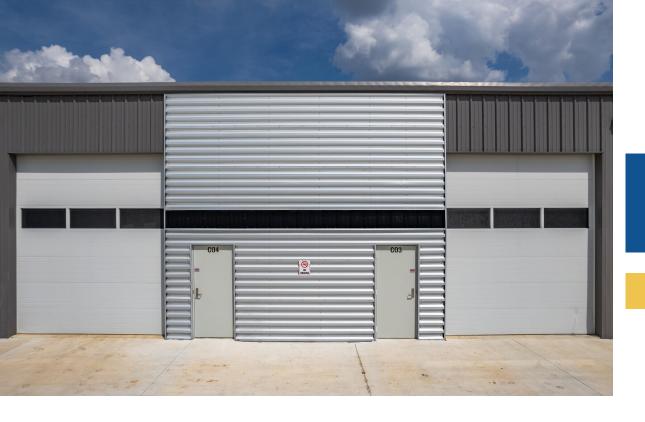

#### **UNIT FEATURES**

- Independent HVAC in office and warehouse
  - 12' x 14' remote controlled roll-up doors
    - 3 phase power available
      - Private bathroom •
    - Mezzanines available in some units •