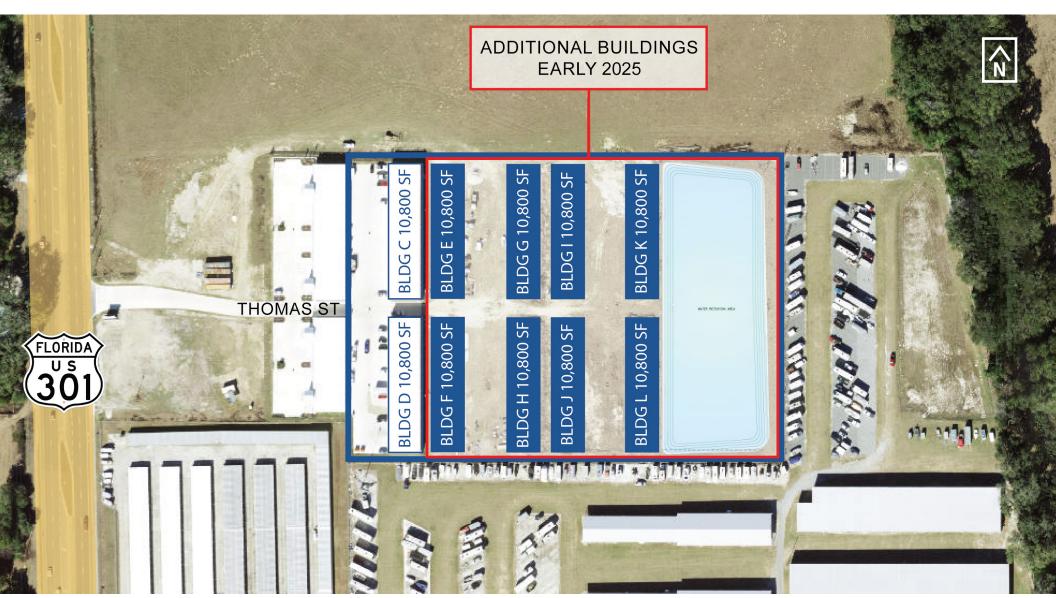

## **SITE MAP**

4061 Thomas St Oxford, FL 34484

Additional 86,400 SF projected to be built by the end of 2024