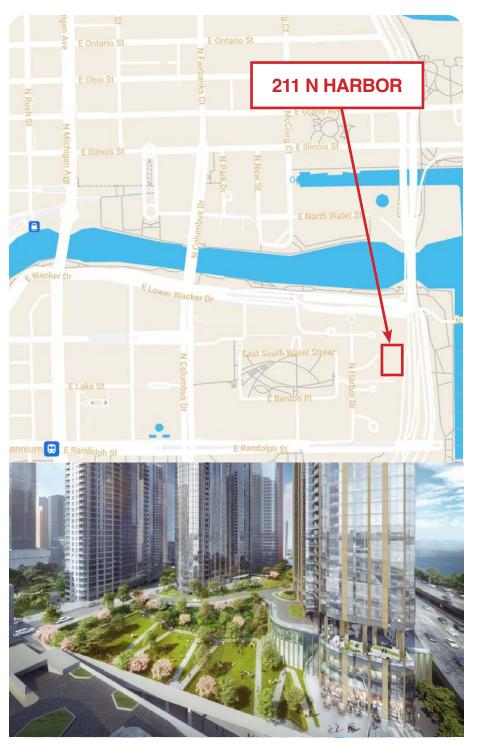

# **Key Facts**

Address: Neighborhood: Premises: Ceiling Heights: Kitchen Exhaust: 211 N Harbor Drive, Chicago, IL 60601 Lakeshore East 2,620 SF + Outdoor Seating 17-feet Yes (to be installed)

FOR LEASE: 2,620 SF w/ MASSIVE PATIO -or- 3,499 SF RETAIL | 211 N HARBOR DRIVE | CHICAGO, IL 60601