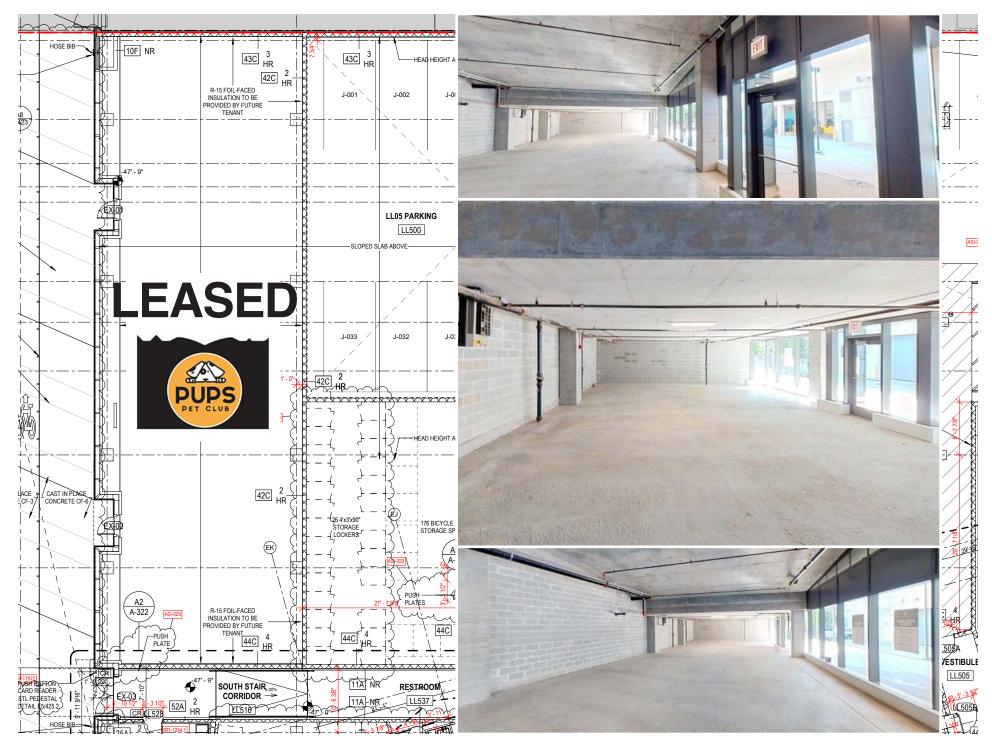

ral light plus an outdoor patio space facing Cascade Park dedicated to the space. We love that this space will not only cater to the residents of Cascade and Cirrus, but also the wider Lakeshore East Community. Rent is very favorable and Landlord is offering significant tenant allowance to assist with buildout. Ideal for a cafe w/ outdoor seating, fitness of all types, bodega or high-end grocery to service the east side of the neighborhood, nail salon or other beauty services, medspa, and more.

# **Key Facts**

Address: Neighborhood: Premises: Ceiling Heights: Kitchen Exhaust: 211 N Harbor Drive, Chicago, IL 60601 Lakeshore East 2,620 SF + Outdoor Seating 17-feet Yes (to be installed)



FOR LEASE: 2,620 SF w/ MASSIVE PATIO -or- 3,499 SF RETAIL | 211 N HARBOR DRIVE | CHICAGO, IL 60601





| DEMOGRAPHICS<br>HALF-MILE RADIUS |           |                                                |
|----------------------------------|-----------|------------------------------------------------|
|                                  | 151       | Wealth Index<br>against<br>National<br>Average |
|                                  | 27,475    | Total<br>Population                            |
| \$                               | \$203,333 | Average<br>Household<br>Income                 |
|                                  | 37.1      | Median Age                                     |
|                                  | \$593,311 | Median<br>Home Value                           |
|                                  | 89%       | Education of<br>Bachelors Degree<br>or Higher  |



# GOLDSTREE