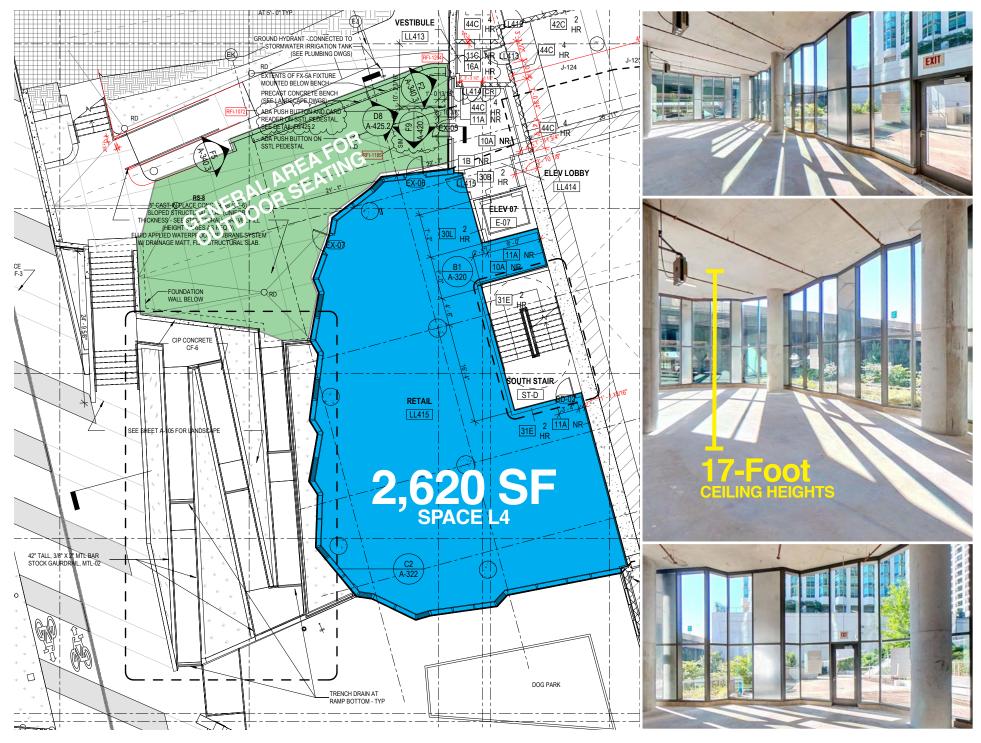

# 2,620 SF RETAIL SPACE FOR LEASE AT LAKESHORE EAST

SPACE L4 2,620 SF w/ PATIO GOLDSTRE

2,620 SF w/ MASSIVE PATIO 211 N HARBOR DRIVE | CHICAGO, IL 60601

# The Opportunity - One Space Remains

Goldstreet Partners presents the opportunity to lease the last remaining retail space at Cirrus. The 2,620 SF space has 17-foot tall ceilings with lots of natural light plus an outdoor patio space facing Cascade Park dedicated to the space. We love that this space will not only cater to the residents of Cascade and Cirrus, but also the wider Lakeshore East Community. Rent is very favorable and Landlord is offering significant tenant allowance to assist with buildout. Ideal for a cafe w/ outdoor seating, fitness of all types, bodega or high-end grocery to service the east side of the neighborhood, nail salon or other beauty services, medspa, and more.

# **Key Facts**

Address: Neighborhood: Premises: Ceiling Heights: Kitchen Exhaust: 211 N Harbor Drive, Chicago, IL 60601 Lakeshore East 2,620 SF + Outdoor Seating 17-feet Yes (to be installed)

FOR LEASE: 2,620 SF w/ MASSIVE PATIO -or- 3,499 SF RETAIL | 211 N HARBOR DRIVE | CHICAGO, IL 60601