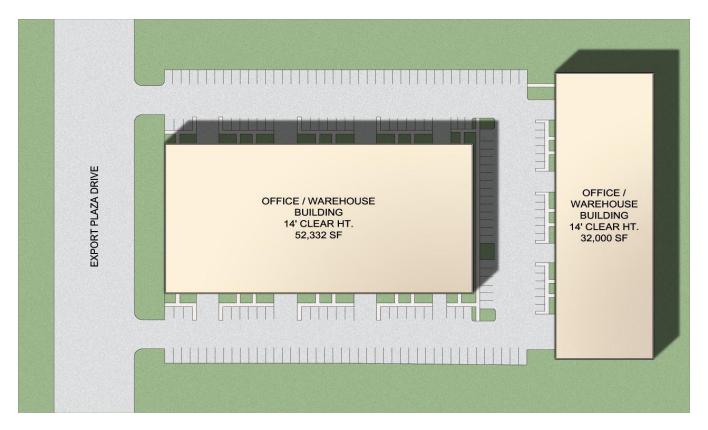

## **PROPERTY OVERVIEW**

- ➤ Conveniently Located Near Beltway 8 and JFK Blvd.
- ➤ Two Buildings Totaling 84,332 SF
- ▶200 AMP, Three Phase Power
- ➤ Concrete Tilt Wall Construction
- ➤ Oversized 10' by 14' Overhead Doors
- ➤16' Clear Height
- ➤ Grade & Dock High Loading