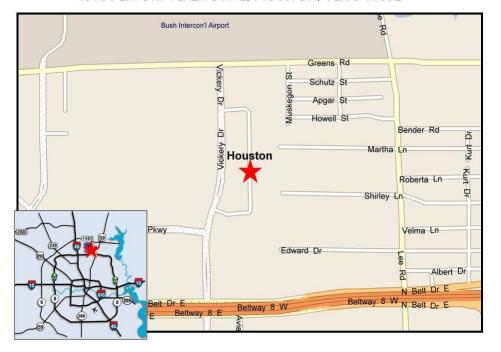

## **PROPERTY OVERVIEW**

- ➤ Conveniently Located Near Beltway 8 and JFK Blvd.
- ➤ Two Buildings Totaling 84,332 SF
- ▶200 AMP, Three Phase Power
- ➤ Concrete Tilt Wall Construction
- ➤ Oversized 10' by 14' Overhead Doors
- ➤16' Clear Height
- ➤ Grade & Dock High Loading