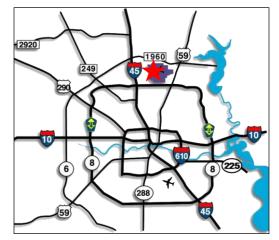

## **PROPERTY OVERVIEW**

- ➤ Conveniently Located Near Beltway 8 and JFK Blvd.
- ➤ Two Buildings Totaling 84,332 SF
- ▶200 AMP, Three Phase Power
- ➤ Concrete Tilt Wall Construction
- ➤ Oversized 10' by 14' Overhead Doors
- ➤16' Clear Height
- ➤ Grade & Dock High Loading