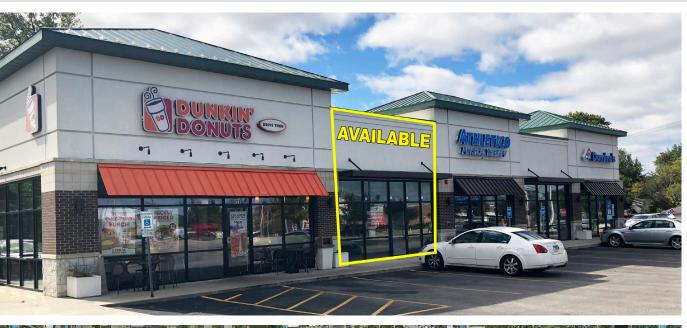

## RFTAIL SPACE AVAILABLE

# LOMBARD PLAZA

403-409 E. North Avenue Lombard, Illinois 60148

## SPACE AVAILABLE FOR LEASE

±1,300 SF

#### **PROPERTY HIGHLIGHTS**

- Lighted intersection at North Ave and Grace St.
- Anchored by Dunkin Donuts with drive-thru.
- Strategically located between I-355 & Route 83.
- Great visibility with excellent signage.
- Densely populated with high traffic counts.