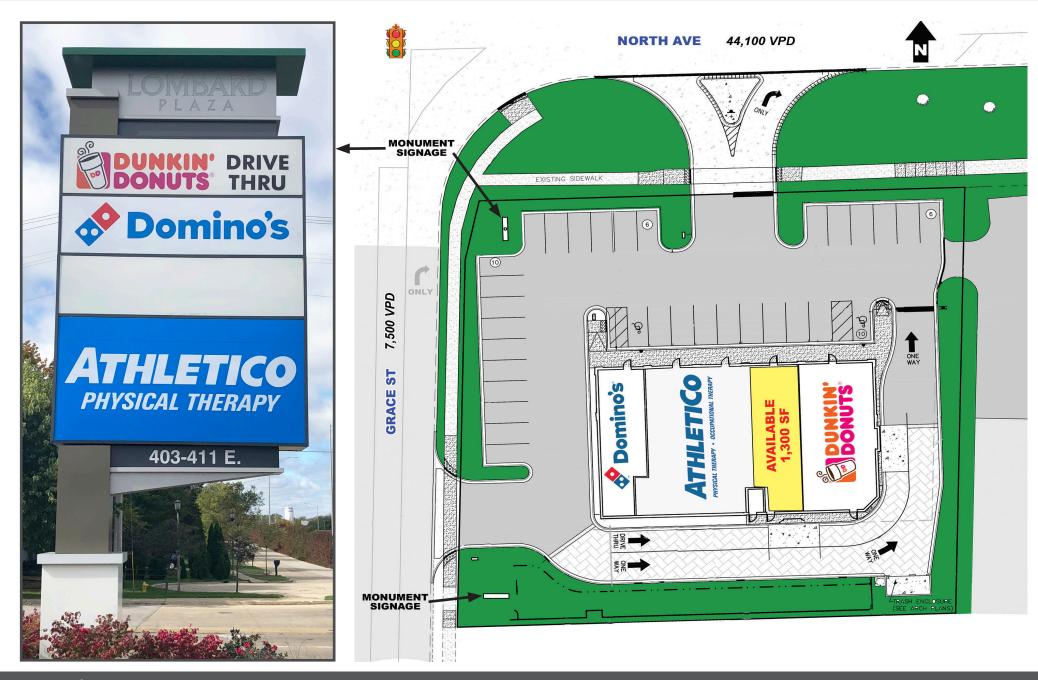

# LOMBARD PLAZA

403-409 E. North Avenue Lombard, Illinois 60148

## SPACE AVAILABLE FOR LEASE

±1,300 SF

#### **PROPERTY HIGHLIGHTS**

- Lighted intersection at North Ave and Grace St.
- Anchored by Dunkin Donuts with drive-thru.
- Strategically located between I-355 & Route 83.
- Great visibility with excellent signage.
- Densely populated with high traffic counts.