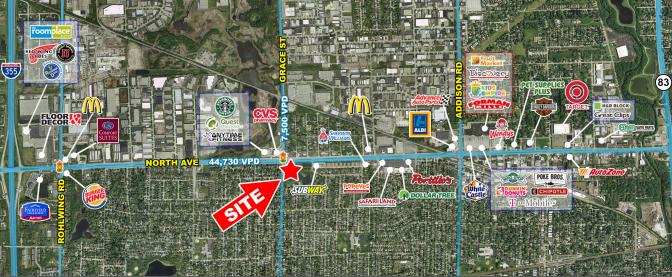

#### AREA RETAILERS

**⊙** TARGET

#### **PROPERTY HIGHLIGHTS**

- Lighted intersection at North Ave and Grace St.
- Anchored by Dunkin Donuts with drive-thru.
- Strategically located between I-355 & Route 83.
- Great visibility with excellent signage.
- Densely populated with high traffic counts.

#### **DEMOGRAPHICS**

1 MILE 3 MILE 5 MILE POPULATION iii 9,003 104,396 302,968

AVG HH INCOME

\$111,123 \$111,648 \$118,662

TRAFFIC COUNTS

NORTH AVE 44,730 VPD

GRACE ST 7,500 VPD

CONTACT MATT SMETANA
630.572.5632
msmetana@edgemarklic.com