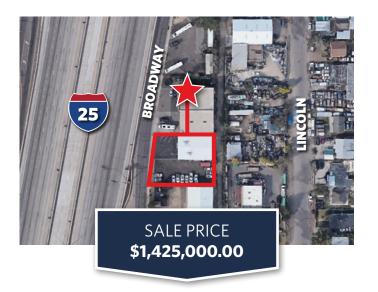

## 5314-5350 BROADWAY

**DENVER, COLORADO** 

# 3,500/SF FREESTANDING WAREHOUSE WITH YARD AND SIGN ON I-25

**BUILDING SIZE: 3,500/SF** 

#### **PROPERTY HIGHLIGHTS**

- New electronic monument sign fronting on I-25
- Major I-25 visibility
- New roof in 2019
- Divisible building
- Fenced yard
- Two gas and two electric meters
- Located in Unincorporated Adams County
- Located within an enterprise zone
- Located within an Opportunity Zone
- 228,621 cars per day (Costar/2022)