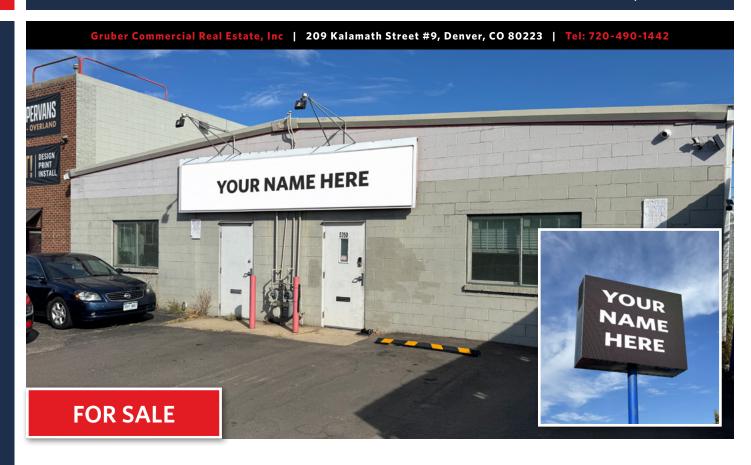

## 5314-5350 BROADWAY

**DENVER, COLORADO** 

# 3,500/SF FREESTANDING WAREHOUSE WITH YARD AND SIGN ON I-25

**BUILDING SIZE: 3,500/SF** 

#### **PROPERTY HIGHLIGHTS**

- New electronic monument sign fronting on I-25
- Major I-25 visibility
- New roof in 2019
- Divisible building
- Fenced yard
- Two gas and two electric meters
- Located in Unincorporated Adams County
- Located within an enterprise zone
- Located within an Opportunity Zone
- 228,621 cars per day (Costar/2022)

### 5314-5350 BROADWAY

DENVER, COLORADO

Gruber Commercial Real Estate, Inc | 209 Kalamath Street #9, Denver, CO 80223 | Tel: 720-490-1442