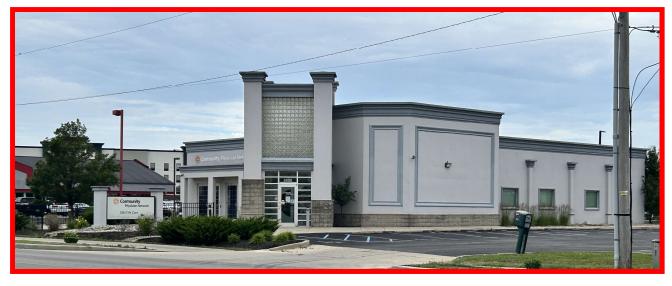

## 4008 W. Bethel Avenue

Muncie, Indiana

**Community Health Network** 

~Sale Price: \$1,900,000 ~Class of Property: Medical space ~Zoning: BC Central Business ~Approximate Square Feet: 5,754 ~Lot Size: 0.91 Ac. ~Construction Type: Frame ~Approximate Age: 1993 - remodeled into medical 2015 ~Legal Description: W HIf SE 1/4 ~Tax ID: 18-07-31-400-025.000-003 ~Real Estate Taxes: \$18,957.96 ~Utilities - City ~Present Use: Medical office ~Ceiling Heights: Standard ~# of Parking Spaces: Approx. 70 paved. ~Additional: Leased term 2030. NOI: \$120,841.08