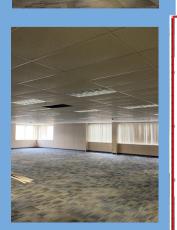

## 2nd Floor Space immediately available for lease - 11,496 SF

- Downtown Williamsport business district location close to restaurants, shopping, and lodging.
- Open floorplan (approximately 11,496 SF) currently with owner open to any build-to-suit requests to allow for many options and possibilities.
- High exposure property in a Class A office building with other building tenants such as Henry Dunn Insurance, Morgan Stanley, UPMC Primary Care Services and CDR Maguire Engineering.
- Parking available close to the property at the adjacent parking deck.
- Elevator access for employees and customers.
- Lease terms can be flexible with potential build-out inclusions, tenant improvement allowances, and potential furnishings.