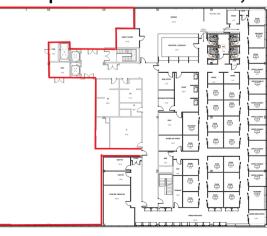

## 2nd Floor Space immediately available for lease - 11,496 SF

- Downtown Williamsport business district location close to restaurants, shopping, and lodging.
- Open floorplan (approximately 11,496 SF) currently with owner open to any build-to-suit requests to allow for many options and possibilities.
- High exposure property in a Class A office building with other building tenants such as Henry Dunn Insurance, Morgan Stanley, UPMC Primary Care Services and CDR Maguire Engineering.
- Parking available close to the property at the adjacent parking deck.
- Elevator access for employees and customers.
- Lease terms can be flexible with potential build-out inclusions, tenant improvement allowances, and potential furnishings.