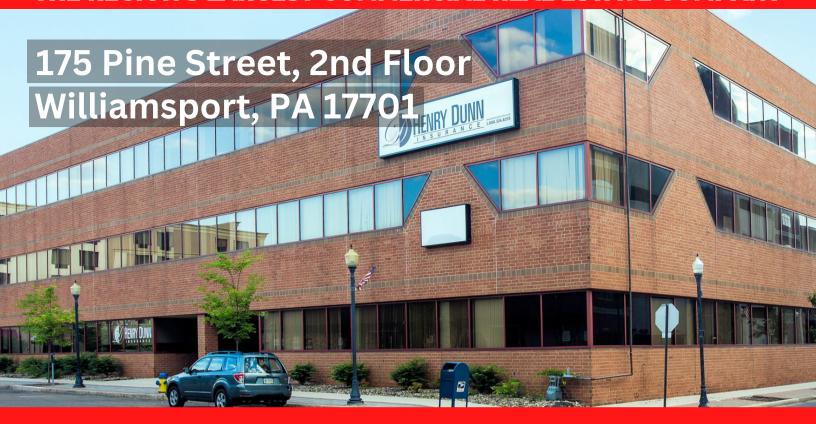

## 2nd Floor Space immediately available for lease - 11,496 SF

- Downtown Williamsport business district location close to restaurants, shopping, and lodging.
- Open floorplan (approximately 11,496 SF) currently with owner open to any build-to-suit requests to allow for many options and possibilities.
- High exposure property in a Class A office building with other building tenants such as Henry Dunn Insurance, Morgan Stanley, UPMC Primary Care Services and CDR Maguire Engineering.
- Parking available close to the property at the adjacent parking deck.
- Elevator access for employees and customers.
- Lease terms can be flexible with potential build-out inclusions, tenant improvement allowances, and potential furnishings.