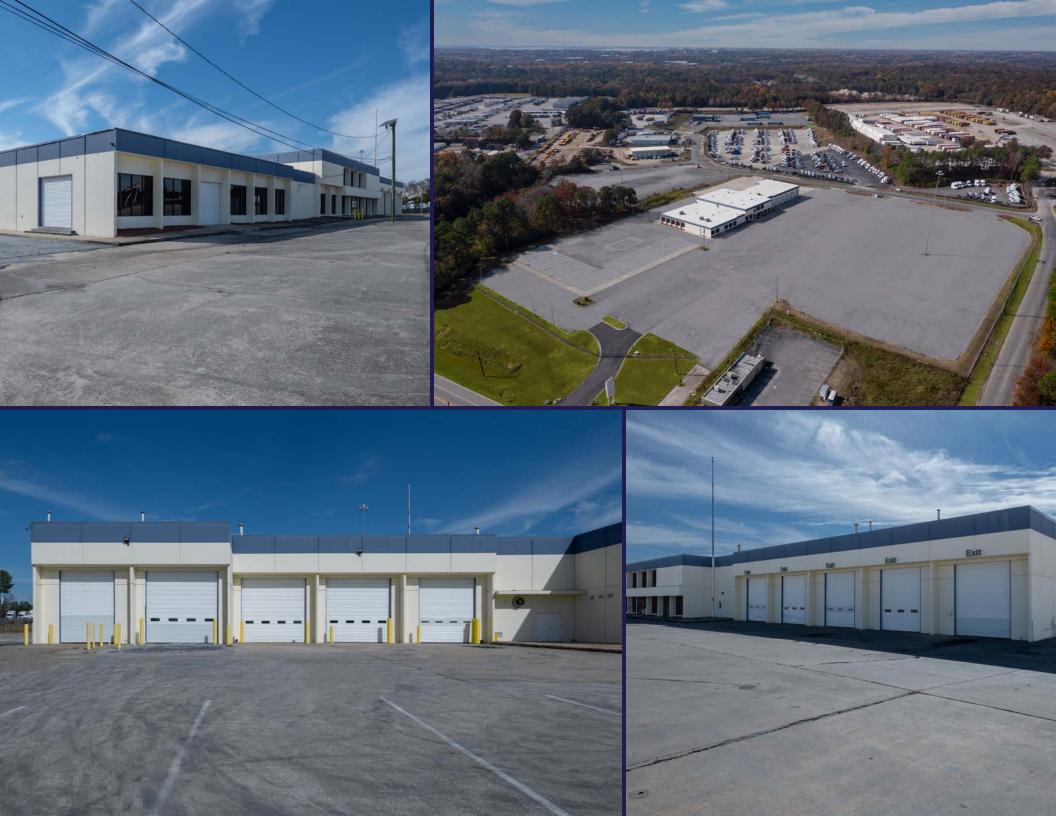

| Gross AC         | 20 AC                                                                        |  |
|------------------|------------------------------------------------------------------------------|--|
| Usable AC        | 14.5 AC                                                                      |  |
| Square Footage   | 33,028 SF                                                                    |  |
| Service Facility | 4 Drive-In, Drive-Through Service Bays<br>1 Drive-In, Drive Through Wash Bay |  |
| Paving           | Mix of Concrete & Asphalt                                                    |  |
| Year Built       | 1977                                                                         |  |
| Loading          | 2 Oversized Drive-In Doors into showroom area                                |  |
| Clear Height     | 22'                                                                          |  |
| Security         | Fully Fenced, Gated, Lit & Paved                                             |  |