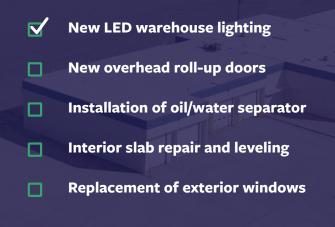

### REALTERM STREAM

Ownership underway on extensive improvements to include:

**Transport City** is a unique Industrial Outdoor Storage (IOS) asset due to the scale and quality of the property. 4215 Thurman Rd can provide full-service solutions to a variety of users with trailer/truck parking, service/maintenance, and equipment/material storage needs. Given the premier location along Trucker's Alley, users will have direct access to each of Metro Atlanta's major interstates.