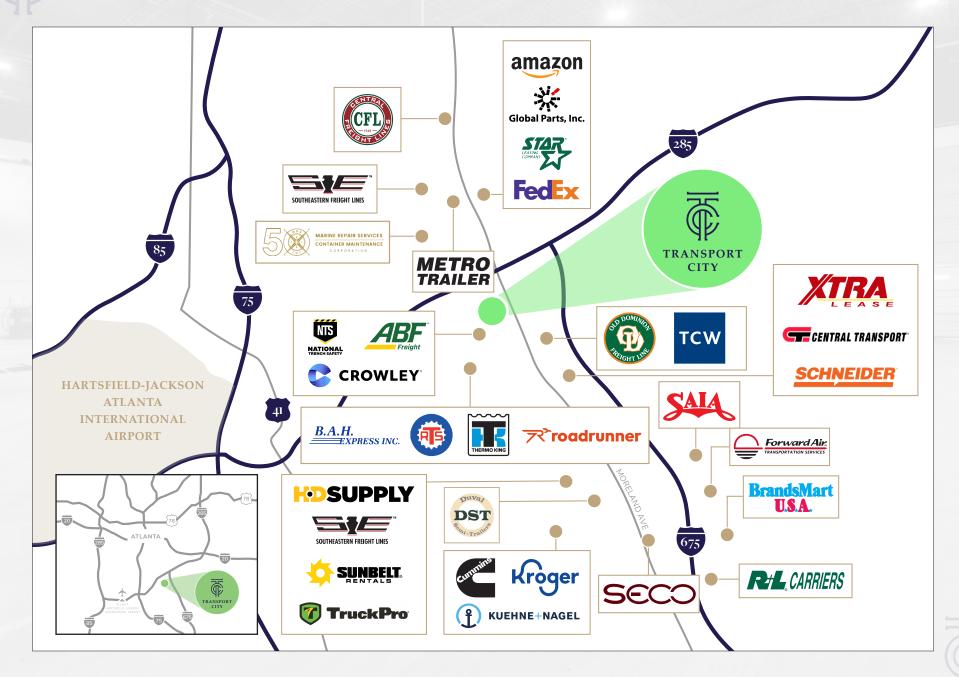

|  |
| Square Footage   | 33,028 SF                                                                    |  |
| Service Facility | 4 Drive-In, Drive-Through Service Bays<br>1 Drive-In, Drive Through Wash Bay |  |
| Paving           | Mix of Concrete & Asphalt                                                    |  |
| Year Built       | 1977                                                                         |  |
| Loading          | 2 Oversized Drive-In Doors into showroom area                                |  |
| Clear Height     | 22'                                                                          |  |
| Security         | Fully Fenced, Gated, Lit & Paved                                             |  |





# **Premier Proximity**



### Atlanta's "Trucker's Alley"



# **Drive Time Maps**

Georgia has a solid foundation of air, land, and sea transportation to keep you competitive in the global marketplace.

| LOCATION                                 | DISTANCE  |  |  |
|------------------------------------------|-----------|--|--|
| SOUTHEAST REGIONAL ACCESS                |           |  |  |
| Interstate 285                           | 1.2 Miles |  |  |
| Interstate 75                            | 4.9 Miles |  |  |
| Hartsfield Jackson International Airport | 6.5 Miles |  |  |
| I-20 Access                              | 6.6 Miles |  |  |
| I-85 Access                              | 8.1 Miles |  |  |

| LOCATION                  | DISTANCE  |  |
|---------------------------|-----------|--|
| SOUTHEAST REGIONAL ACCESS |           |  |
| Port of Savan