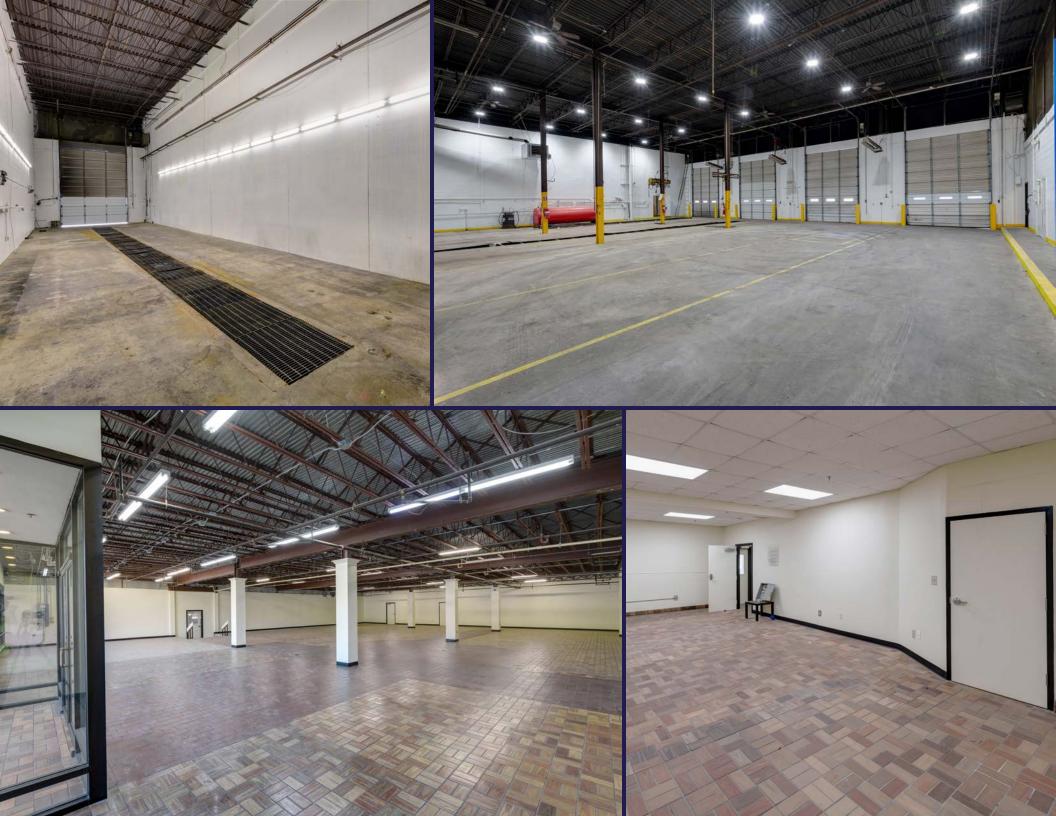

| Gross AC         | 20 AC                                                                        |  |
|------------------|------------------------------------------------------------------------------|--|
| Usable AC        | 14.5 AC                                                                      |  |
| Square Footage   | 33,028 SF                                                                    |  |
| Service Facility | 4 Drive-In, Drive-Through Service Bays<br>1 Drive-In, Drive Through Wash Bay |  |
| Paving           | Mix of Concrete & Asphalt                                                    |  |
| Year Built       | 1977                                                                         |  |
| Loading          | 2 Oversized Drive-In Doors into showroom area                                |  |
| Clear Height     | 22'                                                                          |  |
| Security         | Fully Fenced, Gated, Lit & Paved                                             |  |