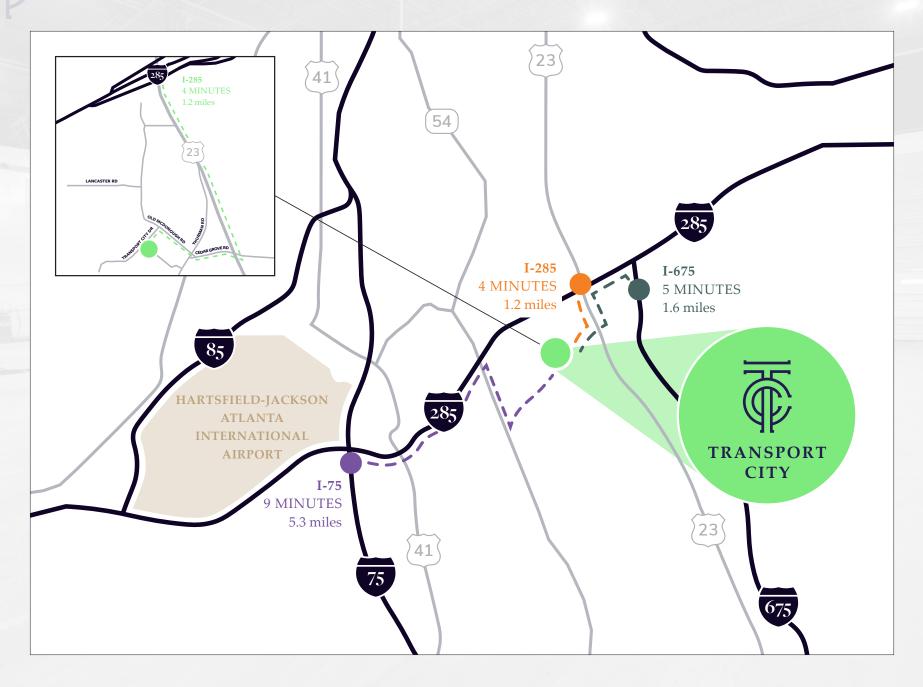

# **Premier Proximity**

### Atlanta's "Trucker's Alley"

# **Drive Time Maps**

Georgia has a solid foundation of air, land, and sea transportation to keep you competitive in the global marketplace.

| LOCATION                                 | DISTANCE  |  |  |
|------------------------------------------|-----------|--|--|
| SOUTHEAST REGIONAL ACCESS                |           |  |  |
| Interstate 285                           | 1.2 Miles |  |  |
| Interstate 75                            | 4.9 Miles |  |  |
| Hartsfield Jackson International Airport | 6.5 Miles |  |  |
| I-20 Access                              | 6.6 Miles |  |  |
| I-85 Access                              | 8.1 Miles |  |  |