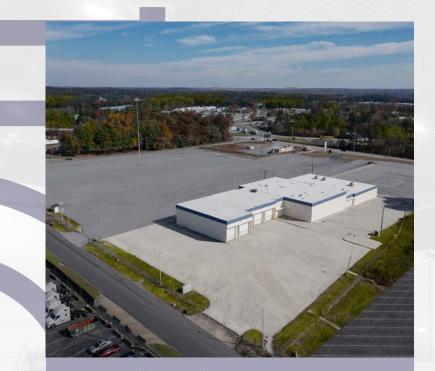

### **TRANSPORT CITY** 4215 Thurman Road, Conley, GA

Available for Lease

### REALTERM STREAM

Ownership underway on extensive improvements to include:

**Transport City** is a unique Industrial Outdoor Storage (IOS) asset due to the scale and quality of the property. 4215 Thurman Rd can provide full-service solutions to a variety of users with trailer/truck parking, service/maintenance, and equipment/material storage needs. Given the premier location along Trucker's Alley, users will have direct access to each of Metro Atlanta's major interstates.