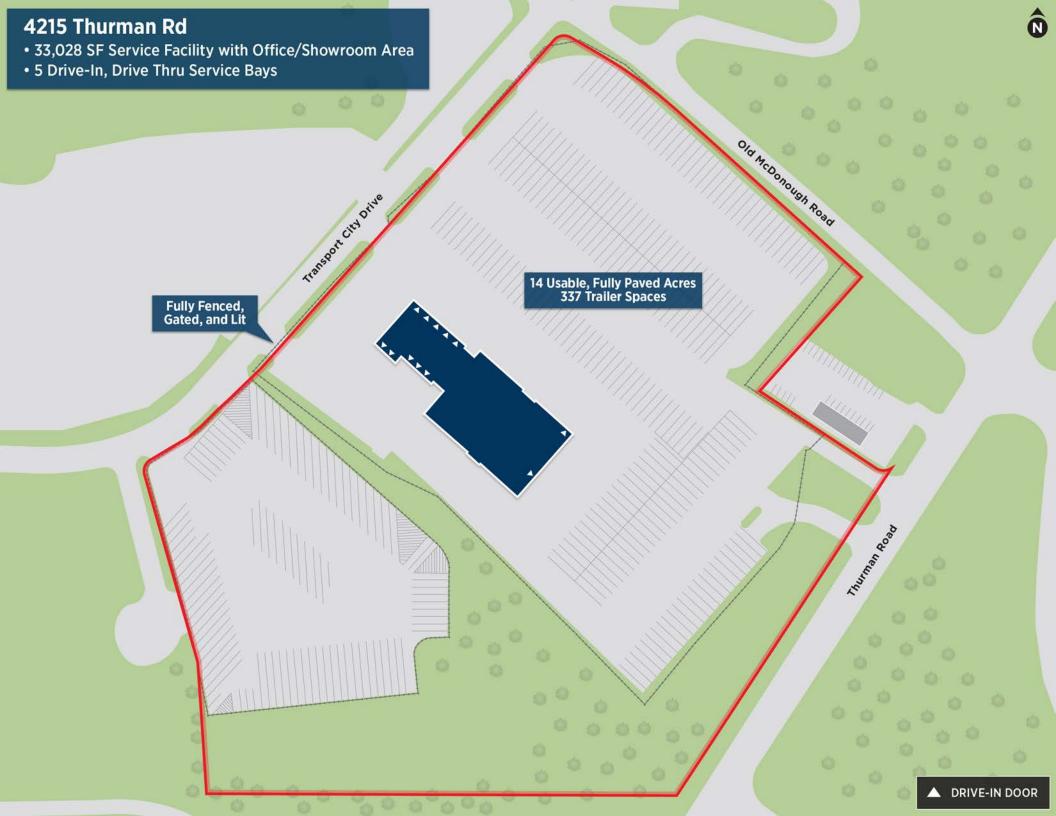

| Gross AC         | 20 AC                                                                        |  |
|------------------|------------------------------------------------------------------------------|--|
| Usable AC        | 14.5 AC                                                                      |  |
| Square Footage   | 33,028 SF                                                                    |  |
| Service Facility | 4 Drive-In, Drive-Through Service Bays<br>1 Drive-In, Drive Through Wash Bay |  |
| Paving           | Mix of Concrete & Asphalt                                                    |  |
| Year Built       | 1977                                                                         |  |
| Loading          | 2 Oversized Drive-In Doors into showroom area                                |  |
| Clear Height     | 22'                                                                          |  |
| Security         | Fully Fenced, Gated, Lit & Paved                                             |  |