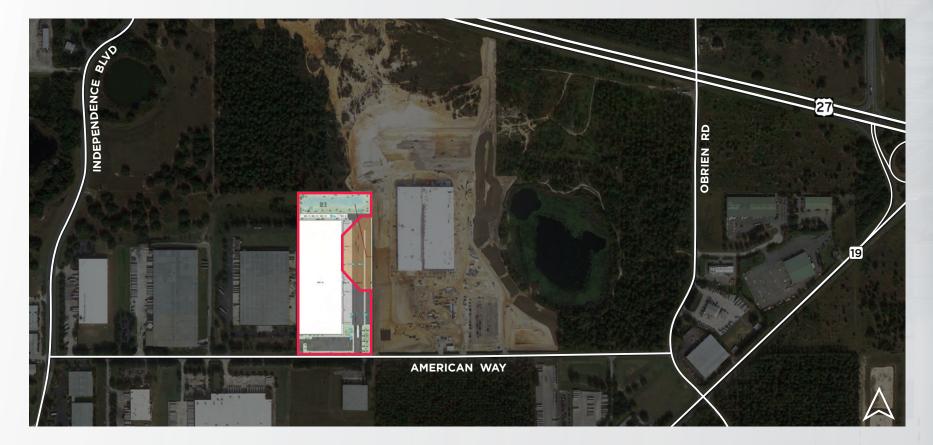

#### LOCATION

American Way, Groveland, FL 34736; off US 27 at the crossroads of SR19 and Florida's Turnpike; 35 minutes from Orlando

#### **FUTURE LAND USE**

**Employment Center** 

MUNICIPALITY City of Groveland

**ZONING** Light Industrial

#### SIZE 12.89± gcres