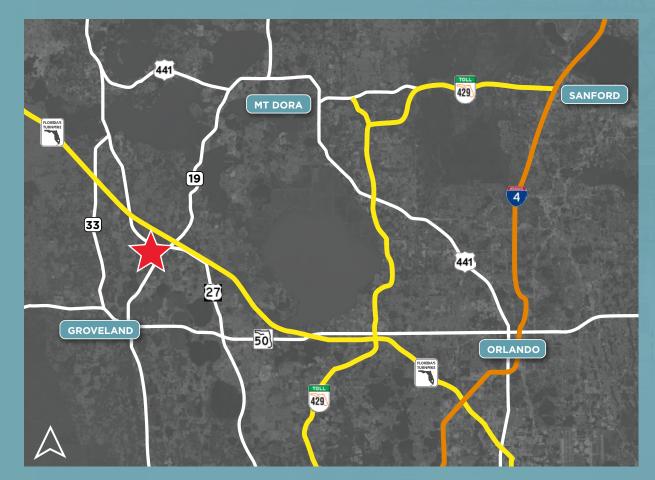

#### LOCATION

American Way, Groveland, FL 34736; off US 27 at the crossroads of SR19 and Florida's Turnpike; 35 minutes from Orlando