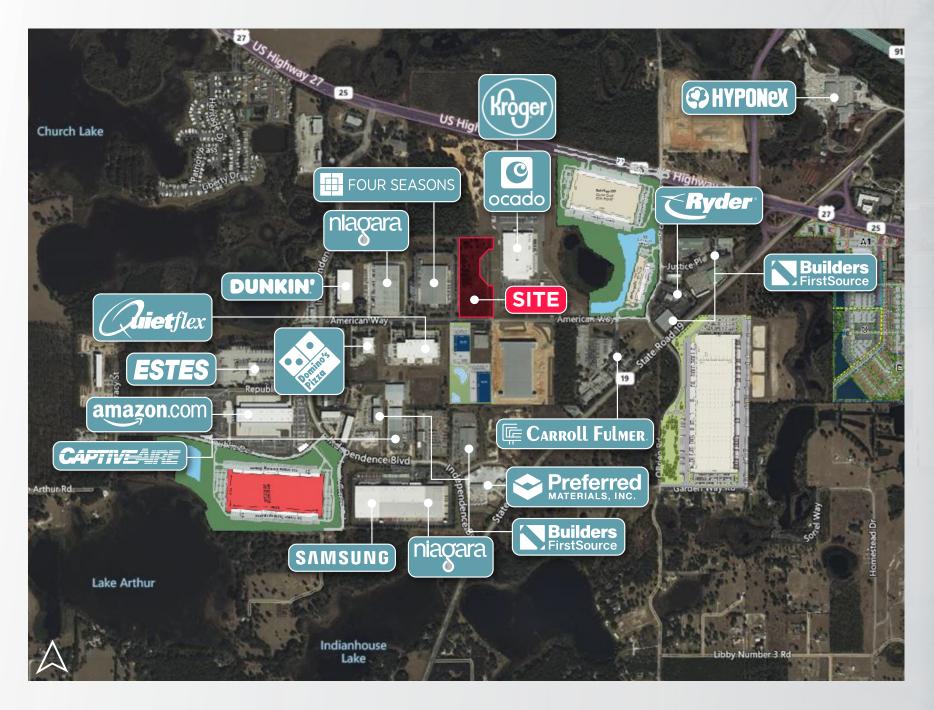

## **Groveland Attracting Corporate Interest**

©2023 Cushman & Wakefield. All rights reserved. The material in this presentation has been prepared solely for information purposes, and is strictly confidential. Any disclosure, use, copying or circulation of this presentation (or the information contained within it) is strictly prohibited, unless you have obtained Cushman & Wakefield's prior written consent. The views expressed in this presentation are the views of the author and do not necessarily reflect the views of Cushman & Wakefield. Neither this presentation nor any part of it shall form the basis of, or be relied upon in connection with any offer, or act as an inducement to enter into any contract or commitment whatsoever.

#### PARK FILLING UP

Industrial land supply constraints in the Orlando market, combined with population growth on the west side of the Orlando MSA, have resulted in the recent build out of Christopher C. Ford Park leaving this as one of the last remaining opportunities in the Park.