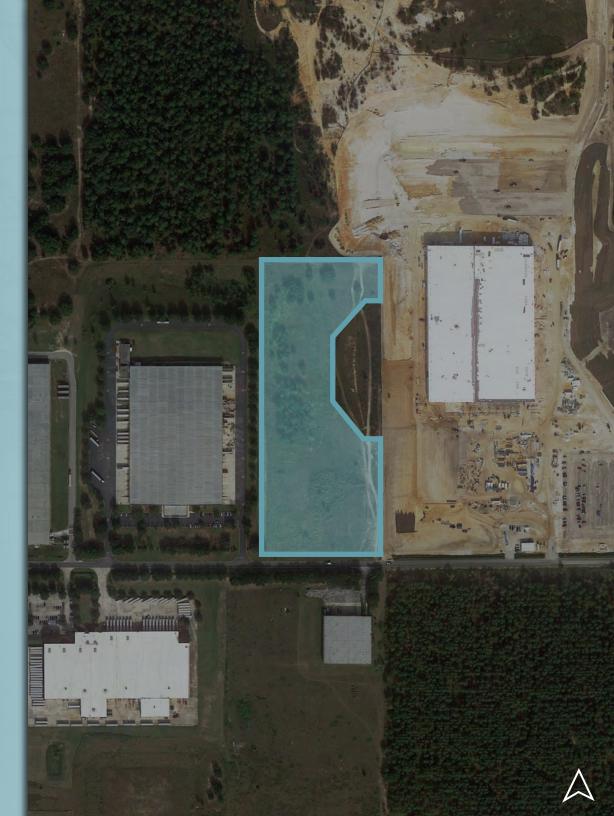

### 12.89± acres

Industrial development opportunity in Christopher C. Ford Commerce Park

Nearby corporate neighbors

#### SIZE 12.89± gcres

#### PARCEL ID

20-21-25-12000000501